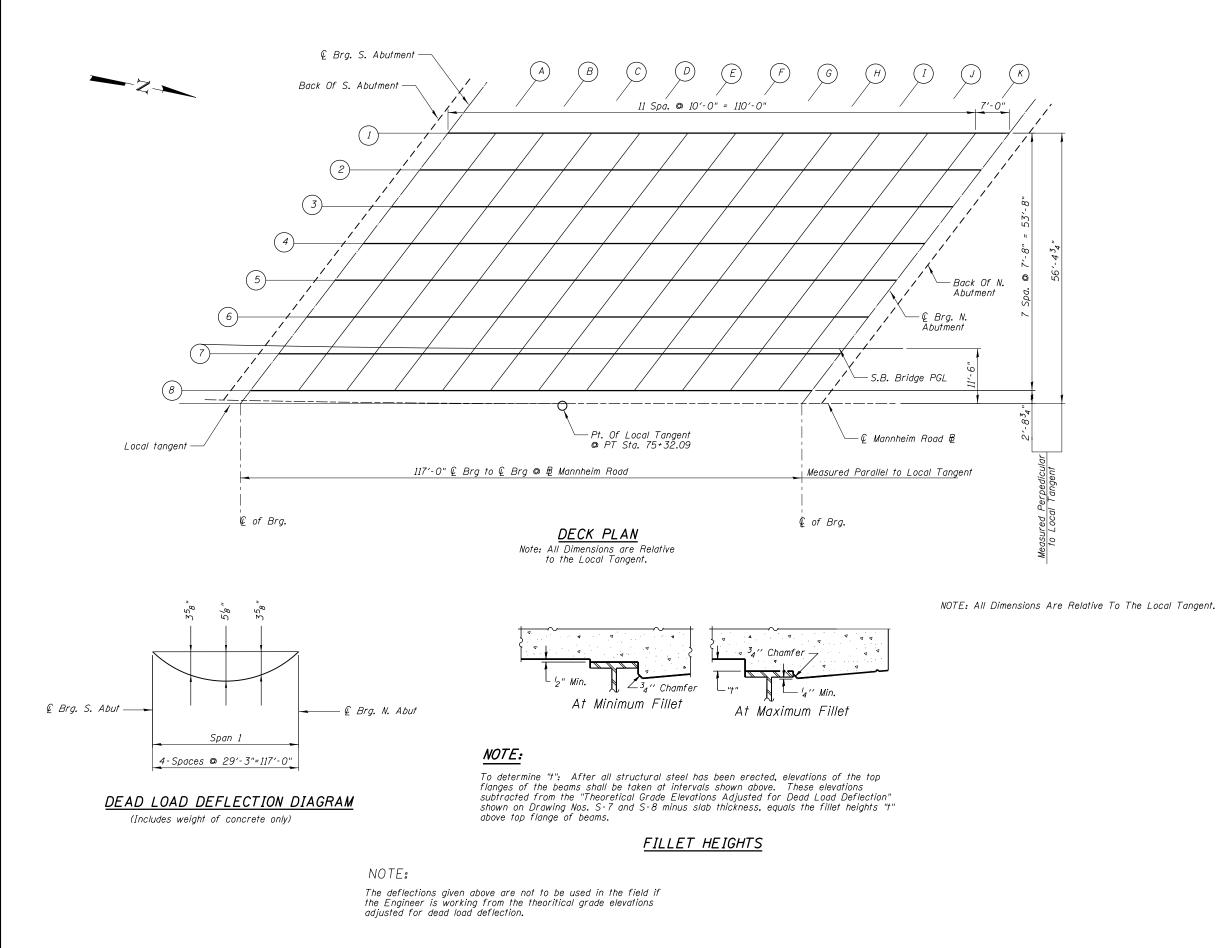

|       | CHRISTOPHER B. BURKE ENGINEERING, LTD.<br>8/75 W. Hagins Road, Suite 600<br>Roosmond, Illinois 60018<br>(847) 923-0000 | USER NAME =  | DESIGNED - MM               | REVISED | STATE OF ILLINOIS<br>DEPARTMENT OF TRANSPORTATION | TOP OF SLAB ELEVATION LOCATIONS                  | F.A.<br>RTE. | SECTION          | COUNTY     | TOTAL SHEET<br>SHEETS NO. |
|-------|------------------------------------------------------------------------------------------------------------------------|--------------|-----------------------------|---------|---------------------------------------------------|--------------------------------------------------|--------------|------------------|------------|---------------------------|
| EMO   |                                                                                                                        |              | CHECKED - JMB               | REVISED |                                                   | SB MANNHEIM ROAD BRIDGE – STRUCTURE NO. 016–7942 | 330          | 0105-F           | СООК       | 55 34                     |
| -NR05 |                                                                                                                        | PLOT SCALE = | DRAWN - PDR<br>CHECKED - MM | REVISED |                                                   | SHEET NO. S-6 OF S-27 SHEETS                     |              |                  | CONTRACT   | T NO. 60V68               |
| ž 🔄   |                                                                                                                        | TEST BATE -  |                             | NEVIJED |                                                   |                                                  |              | ILLINUIS FED. AI | ID PROJECT |                           |