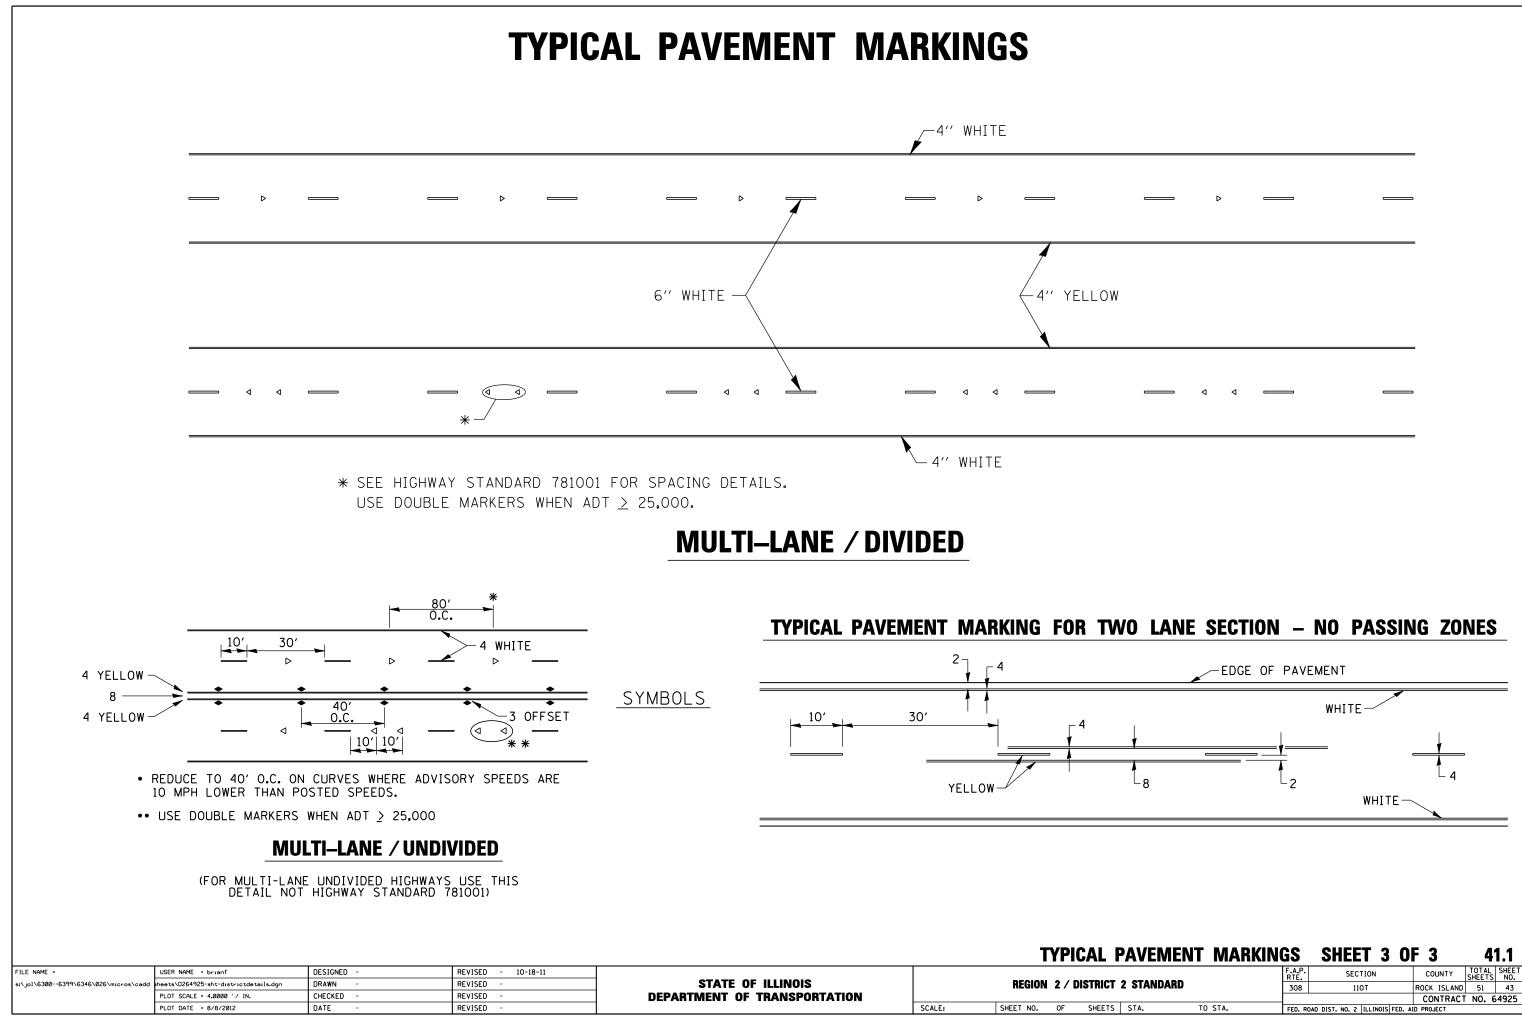

| E NAME -                          | USER NAME - Driant                     | DESIGNED - | REVISED - 10-18-11            |                              | 1                |           |    |                |
|-----------------------------------|----------------------------------------|------------|-------------------------------|------------------------------|------------------|-----------|----|----------------|
| jo1\63006399\6346\026\m1cros\cadd | sheets\D264925-sht-districtdetails.dgn | DRAWN -    | - REVISED - STATE OF ILLINOIS | STATE OF ILLINOIS            | REGION 2 / DISTR |           |    | <b>ISTRICT</b> |
|                                   | PLOT SCALE = 4.0000 '/ IN.             | CHECKED -  | REVISED -                     | DEPARTMENT OF TRANSPORTATION |                  |           |    |                |
|                                   | PLOT DATE = 8/8/2012                   | DATE -     | REVISED -                     |                              | SCALE:           | SHEET NO. | OF | SHEETS         |