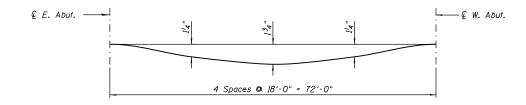

To determine "t": After all structural steel has been erected, elevations of the top flanges of the beams shall be taken at intervals shown on the plans. These elevations subtracted from the "Theoretical Grade Elevations Adjusted for Dead Load Deflection" shown on the plans, minus slab thickness, equals the fillet heights "t" above top flange of beams.

## FILLET HEIGHTS

|                                                                                                   |                |                |         |                                                |                                                        |        |               |                |                  | ┙ |
|---------------------------------------------------------------------------------------------------|----------------|----------------|---------|------------------------------------------------|--------------------------------------------------------|--------|---------------|----------------|------------------|---|
| Farnsworth GROUP, INC. 2709 McGraw Drive Bloomington, Illinois 61704 309063-3453, 309663-1571 fax |                | DESIGNED - TCR | REVISED | STATE OF ILLINOIS DEPARTMENT OF TRANSPORTATION | TOP OF SLAB ELEVATION LOCATIONS STRUCTURE NO. 027-0101 | F.A.P. | SECTION       | COUNTY         | TOTAL SHEET      | 1 |
|                                                                                                   |                | CHECKED - JML  | REVISED |                                                |                                                        | 693    | 19BR          | FORD           | 61 27            | 1 |
|                                                                                                   |                | DRAWN - JWK    | REVISED |                                                |                                                        |        |               | CONTRACT       | NTRACT NO. 66A12 |   |
|                                                                                                   | DATE - 8/10/12 | CHECKED - MSW  | REVISED |                                                | SHEET NO. B5 OF 30 SHEETS                              |        | ILL INOIS FEE | D. AID PROJECT |                  | 1 |