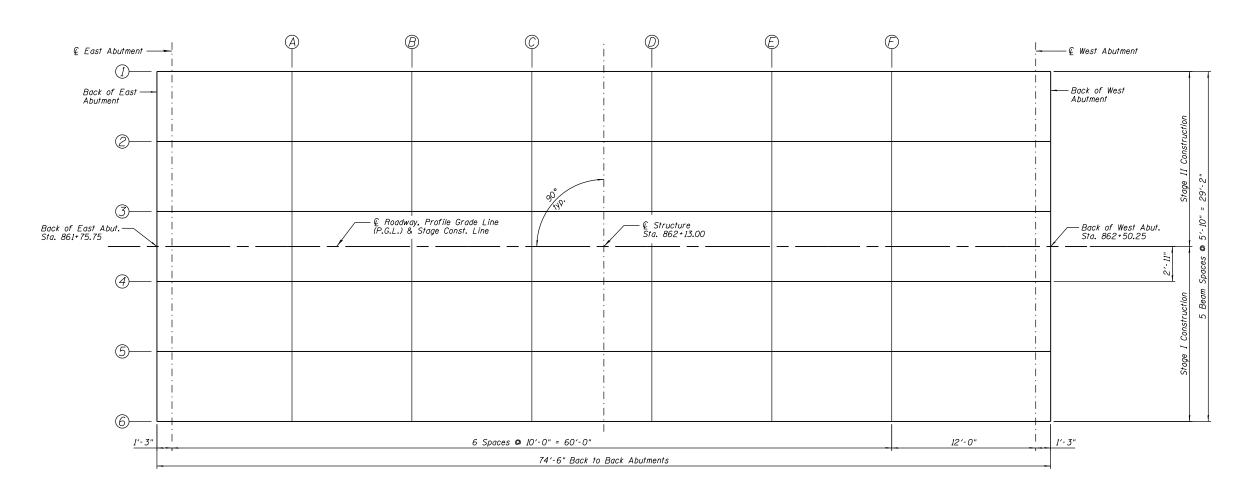

<u>PLAN</u>





## DEAD LOAD DEFLECTION DIAGRAM

(Includes weight of concrete only.)

Note:

The above deflections are not for use in the field if the Engineer is working from the "Theoretical Grade Elevations Adjusted for Dead Load Deflection".



To determine "t": After all structural steel has been erected, elevations of the top flanges of the beams shall be taken at intervals shown on the plans. These elevations subtracted from the "Theoretical Grade Elevations Adjusted for Dead Load Deflection" shown on the plans, minus slab thickness, equals the fillet heights "t" above top flange of beams.

## FILLET HEIGHTS

|                                                                                                   |                |                |         |