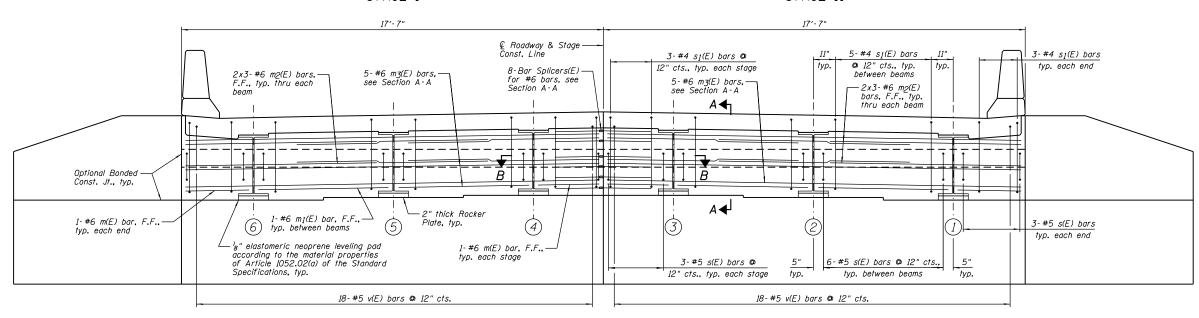

STAGE I STAGE II

## ELEVATION OF DIAPHRAGM AT EAST ABUTMENT

(Similar for West Abutment)

BAR LAP #6 - 3'-4"

SECTION A-A

## NOTES:

- 1.) Reinforcement bars in diaphragm are billed with Superstructure

 Reinforcement bars in diaphragm are billed with Superstructure on Sheet B9.
 Concrete in diaphragm is included with Concrete Superstructure on Sheet B9.
 For details of bars s(E) and s<sub>1</sub>(E), see Sheet B9.
 See Sheet B15 for Fixed Bearing Details.
 F.F. denotes Front Face.
 See Sheet B19 for Bar Splicer Details.
 Bars indicated thus 2x3-#6 indicates 2 lines of bars with 3 leaths per line. lengths per line.