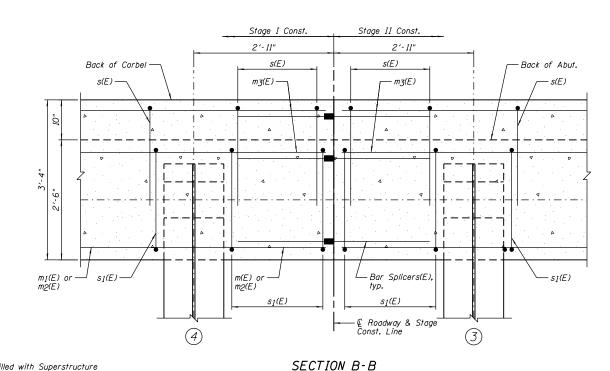

## ELEVATION OF DIAPHRAGM AT EAST ABUTMENT

(Similar for West Abutment)

BAR LAP #6 - 3'-4"

SECTION A-A

## NOTES:

- 1.) Reinforcement bars in diaphragm are billed with Superstructure

 Reinforcement bars in diaphragm are billed with Superstructure on Sheet B9.
 Concrete in diaphragm is included with Concrete Superstructure on Sheet B9.
 For details of bars s(E) and s<sub>1</sub>(E), see Sheet B9.
 See Sheet B15 for Fixed Bearing Details.
 F.F. denotes Front Face.
 See Sheet B19 for Bar Splicer Details.
 Bars indicated thus 2x3-#6 indicates 2 lines of bars with 3 leaths per line. lengths per line.