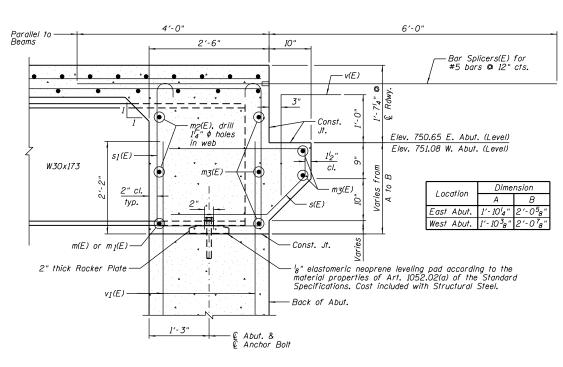

## ELEVATION OF DIAPHRAGM AT EAST ABUTMENT

(Similar for West Abutment)

BAR LAP #6 - 3'-4"

SECTION A-A

## NOTES:

- 1.) Reinforcement bars in diaphragm are billed with Superstructure

 Reinforcement bars in diaphragm are billed with Superstructure on Sheet B9.
 Concrete in diaphragm is included with Concrete Superstructure on Sheet B9.
 For details of bars s(E) and s<sub>1</sub>(E), see Sheet B9.
 See Sheet B15 for Fixed Bearing Details.
 F.F. denotes Front Face.
 See Sheet B19 for Bar Splicer Details.
 Bars indicated thus 2x3-#6 indicates 2 lines of bars with 3 leaths per line. lengths per line.