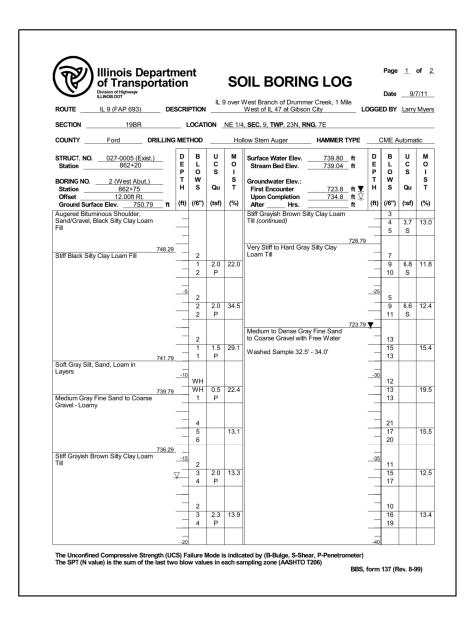

| L BORING LOG                                                                                       | Page <u>2</u> of <u>2</u> |
|----------------------------------------------------------------------------------------------------|---------------------------|
|                                                                                                    | Date <u>9/7/11</u>        |
| st Branch of Drummer Creek, 1 Mile<br>est of IL 47 at Gibson City LOC                              | GGED BY Larry Myers       |
| EC. 9, TWP. 23N, RNG. 7E                                                                           |                           |
|                                                                                                    | CME Automatic             |
| urface Water Elev. 739.80 ft<br>Stream Bed Elev. 739.04 ft                                         |                           |
| First Encounter Elev.:<br>First Encounter 723.8 ft ↓<br>Upon Completion 734.8 ft ↓<br>After Hrs ft |                           |
|                                                                                                    |                           |
|                                                                                                    |                           |
|                                                                                                    |                           |
|                                                                                                    |                           |
|                                                                                                    |                           |
|                                                                                                    |                           |
|                                                                                                    |                           |
|                                                                                                    |                           |
|                                                                                                    |                           |
|                                                                                                    |                           |
|                                                                                                    |                           |
|                                                                                                    |                           |
|                                                                                                    |                           |
|                                                                                                    |                           |
|                                                                                                    |                           |
|                                                                                                    |                           |
|                                                                                                    |                           |
|                                                                                                    |                           |
|                                                                                                    |                           |
|                                                                                                    |                           |
|                                                                                                    |                           |
|                                                                                                    |                           |
| d by (B-Bulge, S-Shear, P-Penetrometer)<br>ling zone (AASHTO T206)<br>BBS, fo                      | rm 137 (Rev. 8-99)        |
|                                                                                                    |                           |
|                                                                                                    |                           |
|                                                                                                    |                           |
|                                                                                                    |                           |
|                                                                                                    |                           |
|                                                                                                    |                           |
|                                                                                                    |                           |