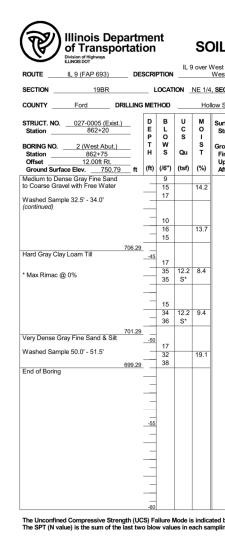

| L BORING LOG                                                                                       | Page <u>2</u> of <u>2</u> |
|----------------------------------------------------------------------------------------------------|---------------------------|
|                                                                                                    | Date <u>9/7/11</u>        |
| st Branch of Drummer Creek, 1 Mile<br>est of IL 47 at Gibson City LOC                              | GGED BY Larry Myers       |
| EC. 9, TWP. 23N, RNG. 7E                                                                           |                           |
|                                                                                                    | CME Automatic             |
| urface Water Elev. 739.80 ft<br>Stream Bed Elev. 739.04 ft                                         |                           |
| First Encounter Elev.:<br>First Encounter 723.8 ft ↓<br>Upon Completion 734.8 ft ↓<br>After Hrs ft |                           |
|                                                                                                    |                           |
|                                                                                                    |                           |
|                                                                                                    |                           |
|                                                                                                    |                           |
|                                                                                                    |                           |
|                                                                                                    |                           |
|                                                                                                    |                           |
|                                                                                                    |                           |
|                                                                                                    |                           |
|                                                                                                    |                           |
|                                                                                                    |                           |
|                                                                                                    |                           |
|                                                                                                    |                           |
|                                                                                                    |                           |
|                                                                                                    |                           |
|                                                                                                    |                           |
|                                                                                                    |                           |
|                                                                                                    |                           |
|                                                                                                    |                           |
|                                                                                                    |                           |
|                                                                                                    |                           |
|                                                                                                    |                           |
| d by (B-Bulge, S-Shear, P-Penetrometer)<br>ling zone (AASHTO T206)<br>BBS, fo                      | rm 137 (Rev. 8-99)        |
|                                                                                                    |                           |
|                                                                                                    |                           |
|                                                                                                    |                           |
|                                                                                                    |                           |
|                                                                                                    |                           |
|                                                                                                    |                           |
|                                                                                                    |                           |