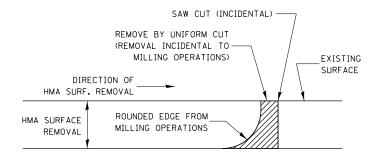

## NOTE:

WHEN MILLING OPERATIONS PRODUCE A ROUNDED EDGE,
THEN A SAW CUT SHALL BE USED TO MANUFACTURE
A PERPENDICULAR EDGE AS SHOWN IN THE DETAIL.
THE ENGINEER SHALL BE THE SOLE JUDGE
CONCERNING THE USE OF THIS DETAIL

## **HMA DETAIL AT BUTT JOINTS**

| USER NAME = dmeyer         | DESIGNED | - | JJ0      | REVISED | - |
|----------------------------|----------|---|----------|---------|---|
|                            | DRAWN    | - | JJ0      | REVISED | - |
| PLOT SCALE = 2.0000 '/ in. | CHECKED  | - | JML      | REVISED | - |
| PLOT DATE = 8/13/2012      | DATE     | - | 08/10/12 | REVISED | - |