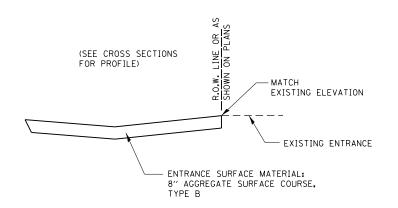

## EROSION CONTROL DETAILS FOR SILT FENCE





## SECTION A-A FIELD ENTRANCE



## NOTE:

WHEN MILLING OPERATIONS PRODUCE A ROUNDED EDGE,
THEN A SAW CUT SHALL BE USED TO MANUFACTURE
A PERPENDICULAR EDGE AS SHOWN IN THE DETAIL.
THE ENGINEER SHALL BE THE SOLE JUDGE
CONCERNING THE USE OF THIS DETAIL

## **HMA DETAIL AT BUTT JOINTS**



| USER NAME = dmeyer         | DESIGNED | - | JJ0      | REVISED | - |
|----------------------------|----------|---|----------|---------|---|
|                            | DRAWN    | - | JJ0      | REVISED | - |
| PLOT SCALE = 2.0000 '/ in. | CHECKED  | - | JML      | REVISED | - |
| PLOT DATE = 8/13/2012      | DATE     | - | 08/10/12 | REVISED | - |

| STATE OF ILLINOIS            |  |  |  |  |
|------------------------------|--|--|--|--|
| DEPARTMENT OF TRANSPORTATION |  |  |  |  |

| _ |