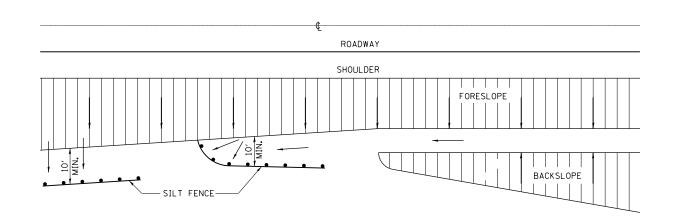

## EROSION CONTROL DETAILS FOR SILT FENCE





## SECTION A-A FIELD ENTRANCE



## NOTE:

WHEN MILLING OPERATIONS PRODUCE A ROUNDED EDGE,
THEN A SAW CUT SHALL BE USED TO MANUFACTURE
A PERPENDICULAR EDGE AS SHOWN IN THE DETAIL.
THE ENGINEER SHALL BE THE SOLE JUDGE
CONCERNING THE USE OF THIS DETAIL

## **HMA DETAIL AT BUTT JOINTS**



| USER NAME = dmeyer         | DESIGNED | - | JJ0      | REVISED | - |
|----------------------------|----------|---|----------|---------|---|
|                            | DRAWN    | - | JJ0      | REVISED | - |
| PLOT SCALE = 2.0000 '/ in. | CHECKED  | - | JML      | REVISED | - |
| PLOT DATE = 8/13/2012      | DATE     | - | 08/10/12 | REVISED | - |

| STATE OF ILLINOIS            |  |  |  |  |
|------------------------------|--|--|--|--|
| DEPARTMENT OF