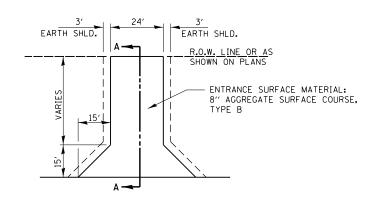

## EROSION CONTROL DETAILS FOR SILT FENCE





## SECTION A-A FIELD ENTRANCE



## NOTE:

WHEN MILLING OPERATIONS PRODUCE A ROUNDED EDGE,
THEN A SAW CUT SHALL BE USED TO MANUFACTURE
A PERPENDICULAR EDGE AS SHOWN IN THE DETAIL.
THE ENGINEER SHALL BE THE SOLE JUDGE
CONCERNING THE USE OF THIS DETAIL

## **HMA DETAIL AT BUTT JOINTS**



| USER NAME = dmeyer         | DESIGNED | - | JJ0      | REVISED | - |
|----------------------------|----------|---|----------|---------|---|
|                            | DRAWN    | - | JJ0      | REVISED | - |
| PLOT SCALE = 2.0000 '/ in. | CHECKED  | - | JML      | REVISED | - |
| PLOT DATE = 8/13/2012      | DATE     | - | 08/10/12 | REVISED | - |

| STATE OF ILLINOIS            |  |  |  |  |
|------------------------------|--|--|--|--|
| DEPARTMENT OF TRANSPORTATION |  |  |  |  |

| _ |