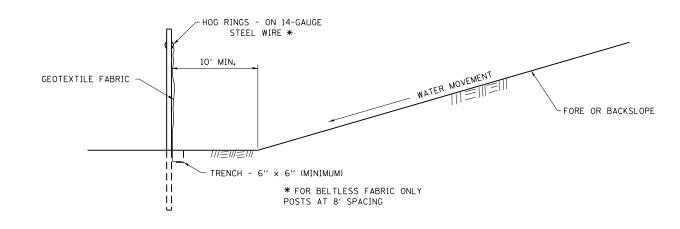

## EROSION CONTROL DETAILS FOR SILT FENCE





## SECTION A-A FIELD ENTRANCE



## NOTE:

WHEN MILLING OPERATIONS PRODUCE A ROUNDED EDGE,
THEN A SAW CUT SHALL BE USED TO MANUFACTURE
A PERPENDICULAR EDGE AS SHOWN IN THE DETAIL.
THE ENGINEER SHALL BE THE SOLE JUDGE
CONCERNING THE USE OF THIS DETAIL

## **HMA DETAIL AT BUTT JOINTS**



| USER NAME = dmeyer         | DESIGNED | - | JJ0      | REVISED | - |
|----------------------------|----------|---|----------|---------|---|
|                            | DRAWN    | - | JJ0      | REVISED | - |
| PLOT SCALE = 2.0000 '/ in. | CHECKED  | - | JML      | REVISED | - |
| PLOT DATE = 8/13/2012      | DATE     | - | 08/10/12 | REVISED | - |

| STATE OF ILLINOIS            |  |  |  |  |
|------------------------------|--|--|--|--|
| DEPARTMENT OF T