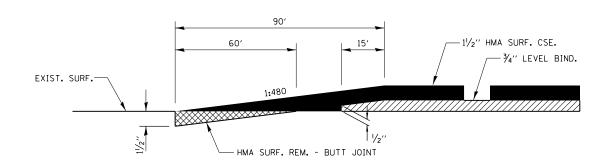

## HMA DETAIL AT BUTT JOINTS

TO BE POST MOUNTED AS SHOWN ELSEWHERE IN THE PLANS.

THE ENGINEER WILL NOTIFY DISTRICT 3 BUREAU OF OPERATIONS 14 CALENDAR DAYS PRIOR TO INSTALLING ANY TRAFFIC CONTROL DEVICES THAT WILL RESTRICT THE PAVEMENT WIDTH.