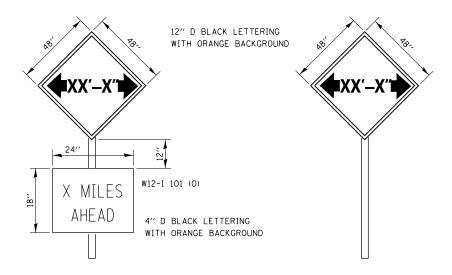

## HMA DETAIL AT BUTT JOINTS

TO BE POST MOUNTED AS SHOWN ELSEWHERE IN THE PLANS.

THE ENGINEER WILL NOTIFY DISTRICT 3 BUREAU OF OPERATIONS 14 CALENDAR DAYS PRIOR TO INSTALLING ANY TRAFFIC CONTROL DEVICES THAT WILL RESTRICT THE PAVEMENT WIDTH.

THE CONTRACTOR SHALL BE RESPONSIBLE FOR COORDINATING WITH THE ENGINEER TO MEET THIS REQUIREMENT.

COST OF SUPPLYING, INSTALLING, MAINTAINING AND REMOVING WIDTH RESTRICTION SIGNS SHALL BE INCLUDED IN THE COST OF THE TRAFFIC CONTROL AND PROTECTION PAY ITEMS.

SIGN LOCATIONS ARE TO BE DETERMINDED BY THE RESIDENT ENGINEER OR TECHICIAN