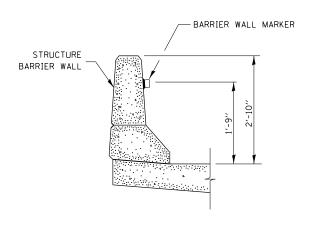

## **BARRIER WALL MARKER**

| USER NAME = dmeyer         | DESIGNED - JJO | REVISED -   |
|----------------------------|----------------|-------------|
|                            | DRAWN - JJO    | REVISED -   |
| PLOT SCALE = 2.0000 '/ in. | CHECKED - JML  | REVISED -   |
| PLOT DATE = 8/13/2012      | DATE - 08/10/1 | 2 REVISED - |