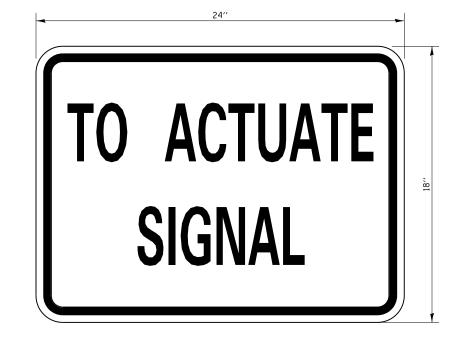

SIZE: 24" × 18"

4" CAPITAL LETTERS - BLACK

1/2" BORDER - BLACK

WHITE REFLECTIVE - TYPE B ENGINEERING GRADE SHEETING

GENERAL NOTE:

THIS SIGN SHALL BE INSTALLED AT THE STOP LINE AS DIRECTED BY THE ENGINEER.

STOP LINE SIGN FOR TEMPORARY SIGNALS