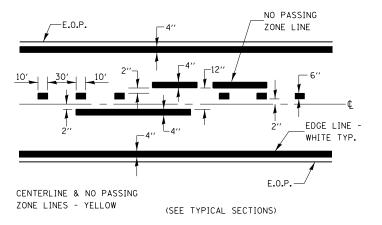

SIZE: 24" × 18"

4" CAPITAL LETTERS - BLACK

1/2" BORDER - BLACK

WHITE REFLECTIVE - TYPE B ENGINEERING GRADE SHEETING

GENERAL NOTE:

THIS SIGN SHALL BE INSTALLED AT THE STOP LINE AS DIRECTED BY THE ENGINEER.

STOP LINE SIGN FOR TEMPORARY SIGNALS



## **PAVEMENT MARKING**



## **BARRIER WALL MARKER**



| USER NAME = dmeyer         | DESIGNED - JJO | REVISED -   |
|----------------------------|----------------|-------------|
|                            | DRAWN - JJO    | REVISED -   |
| PLOT SCALE = 2.0000 '/ in. | CHECKED - JML  | REVISED -   |
| PLOT DATE = 8/13/2012      | DATE - 08/10/1 | 2 REVISED - |

| STATE OF             | ILLINOIS       |
|----------------------|----------------|
| <b>DEPARTMENT OF</b> | TRANSPORTATION |

| DETAILO |       |    |        | F.A.P.<br>RTE. | SECTION | COUNTY | TOTAL<br>SHEETS           | SHEET<br>NO. |         |      |
|---------|-------|----|--------|----------------|---------|--------|---------------------------|--------------|---------|------|
| DETAILS |       |    | 693    | 19BR