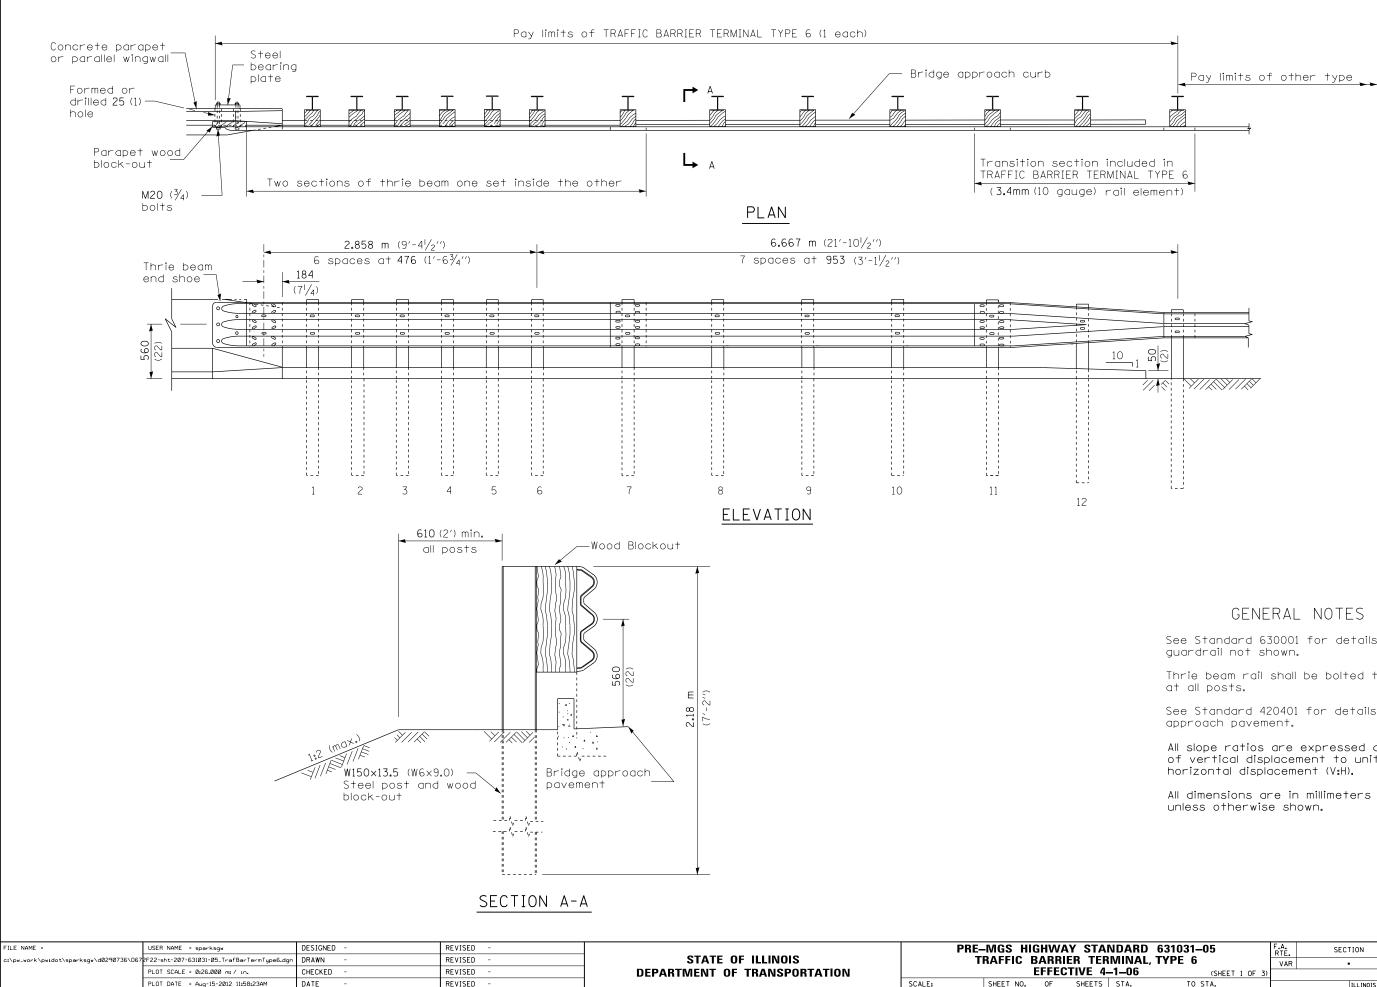

See Standard 630001 for details of

Thrie beam rail shall be bolted to block-out

See Standard 420401 for details of bridge

All slope ratios are expressed as units of vertical displacement to units of

All dimensions are in millimeters (inches)