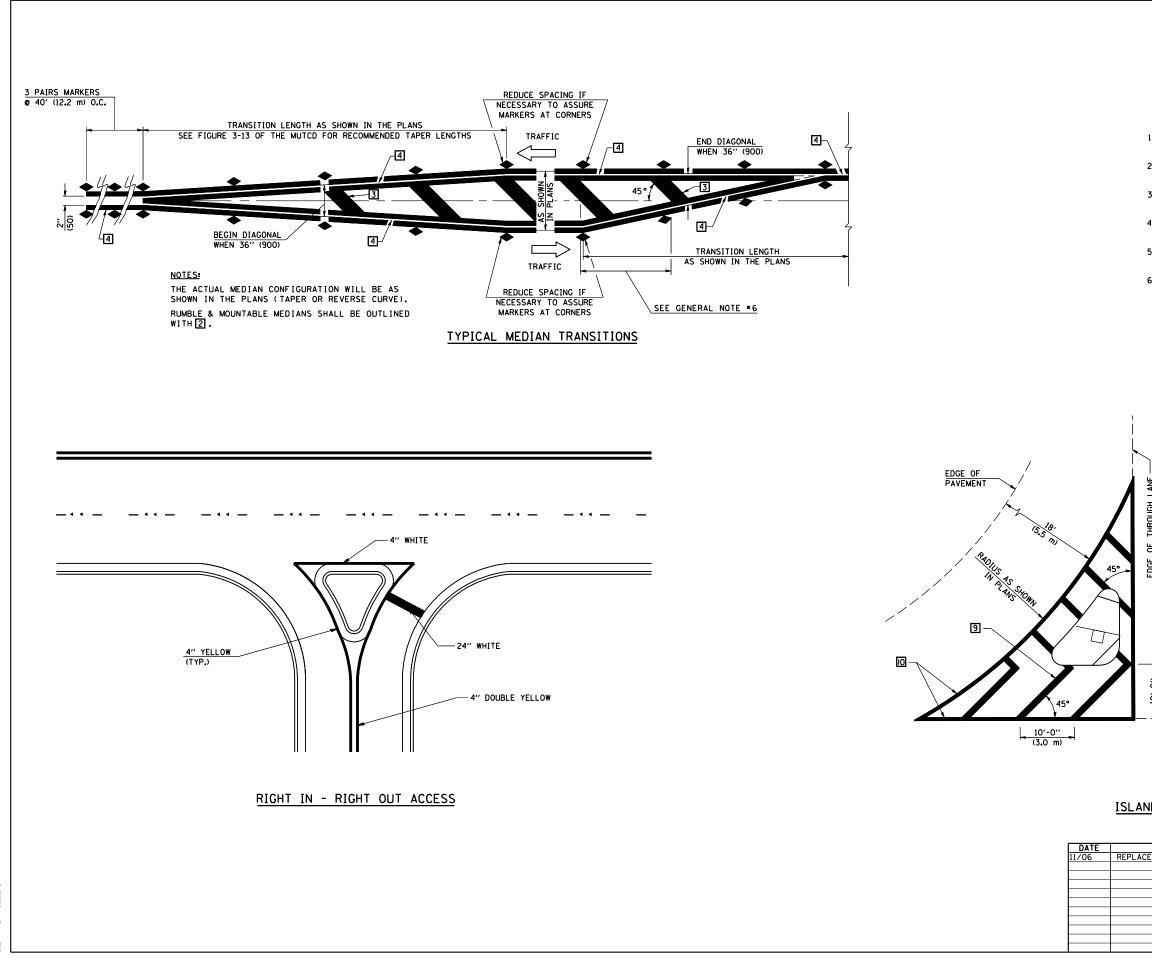

|                          |                                                                                                                                                                                  |                         |                         | CONTRA   | ACT NO.         |              |
|--------------------------|----------------------------------------------------------------------------------------------------------------------------------------------------------------------------------|-------------------------|-------------------------|----------|-----------------|--------------|
|                          |                                                                                                                                                                                  | F.A.P.<br>RTE.          | SECTION                 | COUNTY   | TOTAL<br>SHEETS | SHEET<br>NO. |
|                          |                                                                                                                                                                                  | 693                     | 120B                    | MCLEAN   | 31              | 27           |
|                          | <u>GENERAL NOTES</u>                                                                                                                                                             |                         |                         |          |                 |              |
| 1.                       | WHEN MEDIANS ARE PRESENT, PAVEME<br>ARE TO BE PLACED ADJACENT TO MED                                                                                                             |                         | KINGS                   |          |                 |              |
| 2.                       | SOME OF THE INFORMATION INCLUDED<br>DETAIL MAY NOT BE APPLICABLE TO                                                                                                              |                         |                         |          |                 |              |
| 3.                       | PAVEMENT MARKINGS ARE TO BE EXTE<br>OMISSIONS WHEN APPLICABLE.                                                                                                                   | NDED T                  | HROUGH                  |          |                 |              |
| 4.                       | A STRIPING KEY IS AVAILABLE ELSE<br>SHALL BE SHOWN WHERE THE QUANTIT                                                                                                             |                         |                         |          |                 |              |
|                          | FINAL PAVEMENT MARKINGS SHALL BE<br>TO PLACING ANY RAISED REFLECTIVE                                                                                                             | PAVEM                   | ENT MARKER              |          |                 |              |
| 6.                       | THE FOLLOWING CRITERIA SHALL BE<br>THE DIAGONAL PAVEMENT MARKING SP<br>(<30 MPH USE 15' (<50 km/h USE 4.<br>30-45 MPH USE 20' (50-75 km/h US<br>>45 MPH USE 30' (>75 km/h USE 9. | ACING,<br>5 m)<br>E 6.0 |                         | NG       |                 |              |
| Dr. EDGE OF THROUGH LANE | DIRECTION OF TRAVEL                                                                                                                                                              |                         |                         |          |                 |              |
| 10'-0"                   |                                                                                                                                                                                  |                         |                         |          |                 |              |
| ND                       | PRIMARY ROUTE<br>DIRECTION OF TRAVEL                                                                                                                                             | UUGH LA                 | NE.                     |          |                 |              |
| <u>.</u>                 | (millime                                                                                                                                                                         |                         | iensions a<br>unless ot |          |                 | ۱.           |
| FD                       | REVISIONS NAME ILLIN                                                                                                                                                             | IOIS DEF                | PARTMENT OF             | TRANSPOR | TATION          |              |

| REVISIONS              |     | ILLINOIS DEPARTMENT OF TRANSPORTATION |  |  |  |  |
|------------------------|-----|---------------------------------------|--|--|--|--|
| REPLACED DETAIL F-5.25 | TJB |                                       |  |  |  |  |
|                        |     |                                       |  |  |  |  |
|                        |     | PAVEMENT MARKING AND                  |  |  |  |  |
|                        |     | MARKERS (RURAL & URBAN APPLICATIONS)  |  |  |  |  |
|                        |     |                                       |  |  |  |  |
|                        |     |                                       |  |  |  |  |
|                        |     |                                       |  |  |  |  |
|                        |     |                                       |  |  |  |  |
|                        |     | DICTRICT & DETAIL NO 7000AAAA         |  |  |  |  |
|                        |     | DISTRICT 5 DETAIL NO. 7800AAAA        |  |  |  |  |
|                        | -   |                                       |  |  |  |  |