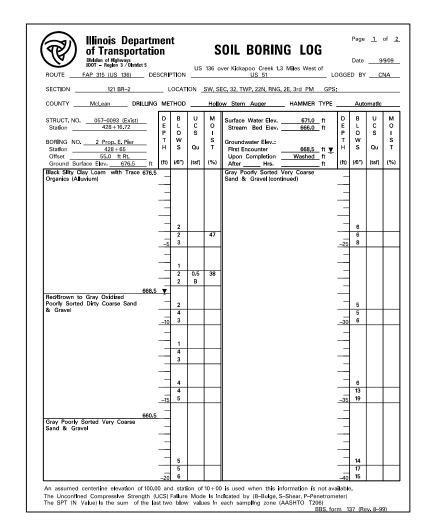

| BORING LOG                                                                                        | Page <u>2</u> of <u>2</u><br>Date <u>9909</u><br>LOGGED BY <u>CNA</u> |
|---------------------------------------------------------------------------------------------------|-----------------------------------------------------------------------|
| 2 22N, RNG. 2E, 3rd PM GI                                                                         |                                                                       |
| Auger HAMMER TYP                                                                                  | E <u>Automatic</u>                                                    |
| Vater Elev. <u>671.0</u> ft<br>Bed Elev. <u>666.0</u> ft                                          |                                                                       |
| ater Elev.:<br>ounter <u>668.5</u> ft <u>v</u><br>ompletion <u>Washed</u> ft<br>Hrsft             | ¥.                                                                    |
|                                                                                                   |                                                                       |
|                                                                                                   |                                                                       |
|                                                                                                   |                                                                       |
|                                                                                                   |                                                                       |
|                                                                                                   |                                                                       |
|                                                                                                   |                                                                       |
|                                                                                                   |                                                                       |
|                                                                                                   |                                                                       |
|                                                                                                   |                                                                       |
|                                                                                                   |                                                                       |
|                                                                                                   |                                                                       |
|                                                                                                   |                                                                       |
| when this information is not a<br>(B–Bulge, S–Shear, P–Penetro<br>Ilng zone (AASHTO T206)<br>BBS. | available.<br>ometer)<br>form 137 (Rev. 8–99)                         |