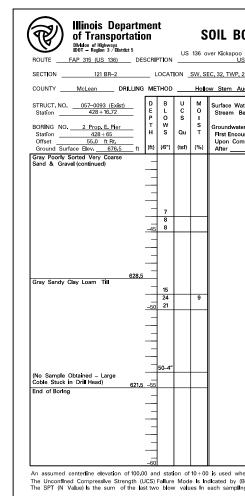

| BORING LOG                                                                                        | Page <u>2</u> of <u>2</u><br>Date <u>9909</u><br>LOGGED BY <u>CNA</u> |
|---------------------------------------------------------------------------------------------------|-----------------------------------------------------------------------|
| 2 22N, RNG. 2E, 3rd PM GI                                                                         |                                                                       |
| Auger HAMMER TYP                                                                                  | E <u>Automatic</u>                                                    |
| Vater Elev. <u>671.0</u> ft<br>Bed Elev. <u>666.0</u> ft                                          |                                                                       |
| ater Elev.:<br>ounter <u>668.5</u> ft <u>v</u><br>ompletion <u>Washed</u> ft<br>Hrsft             | ¥.                                                                    |
|                                                                                                   |                                                                       |
|                                                                                                   |                                                                       |
|                                                                                                   |                                                                       |
|                                                                                                   |                                                                       |
|                                                                                                   |                                                                       |
|                                                                                                   |                                                                       |
|                                                                                                   |                                                                       |
|                                                                                                   |                                                                       |
|                                                                                                   |                                                                       |
|                                                                                                   |                                                                       |
|                                                                                                   |                                                                       |
|                                                                                                   |                                                                       |
| when this information is not a<br>(B–Bulge, S–Shear, P–Penetro<br>Ilng zone (AASHTO T206)<br>BBS. | available.<br>ometer)<br>form 137 (Rev. 8–99)                         |