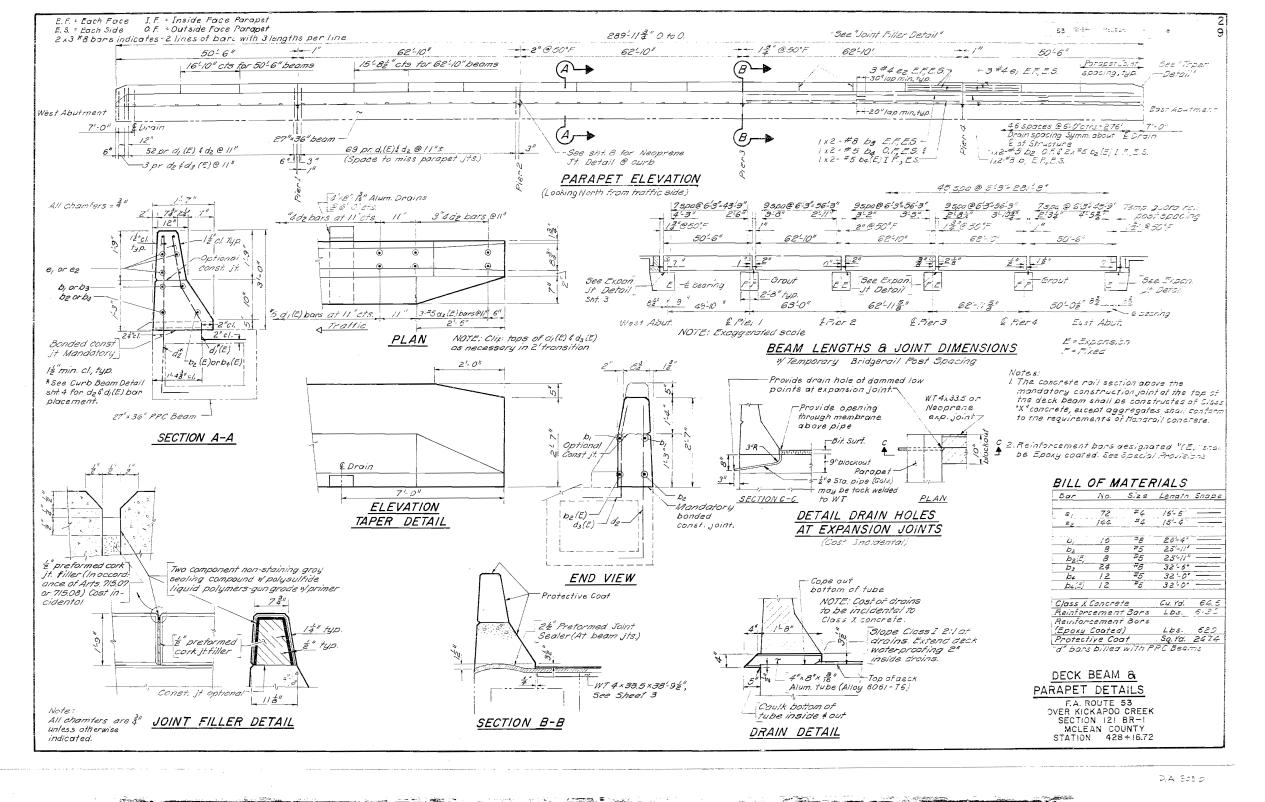

## THIS DETAIL IS INCLUDED FOR INFORMATION ONLY



## 

արտեսանակարակարարակարարակարարակարարակարարակարարակարակարակարակարակարակարակարակարակարակարարարակարակար չչվչ

| FILE NAME =                            | USER NAME = hoganbj          | DESIGNED - BJH    | REVISED |                              | EXISTING STRUCTURE DETAILS    SCALE: |  | F.A.P. | SECTION         | COUNTY TOTAL SHEET |
|----------------------------------------|------------------------------|-------------------|---------|------------------------------|--------------------------------------|--|--------|-----------------|--------------------|
| c:\pw_work\pwidot\hoganbj\d0142533\D57 | \$52-sht-details.CEL         | DRAWN - 5/12/2011 | REVISED | STATE OF ILLINOIS            |                                      |  | 315    | 121BR-2         | MCLEAN 144 81      |
|