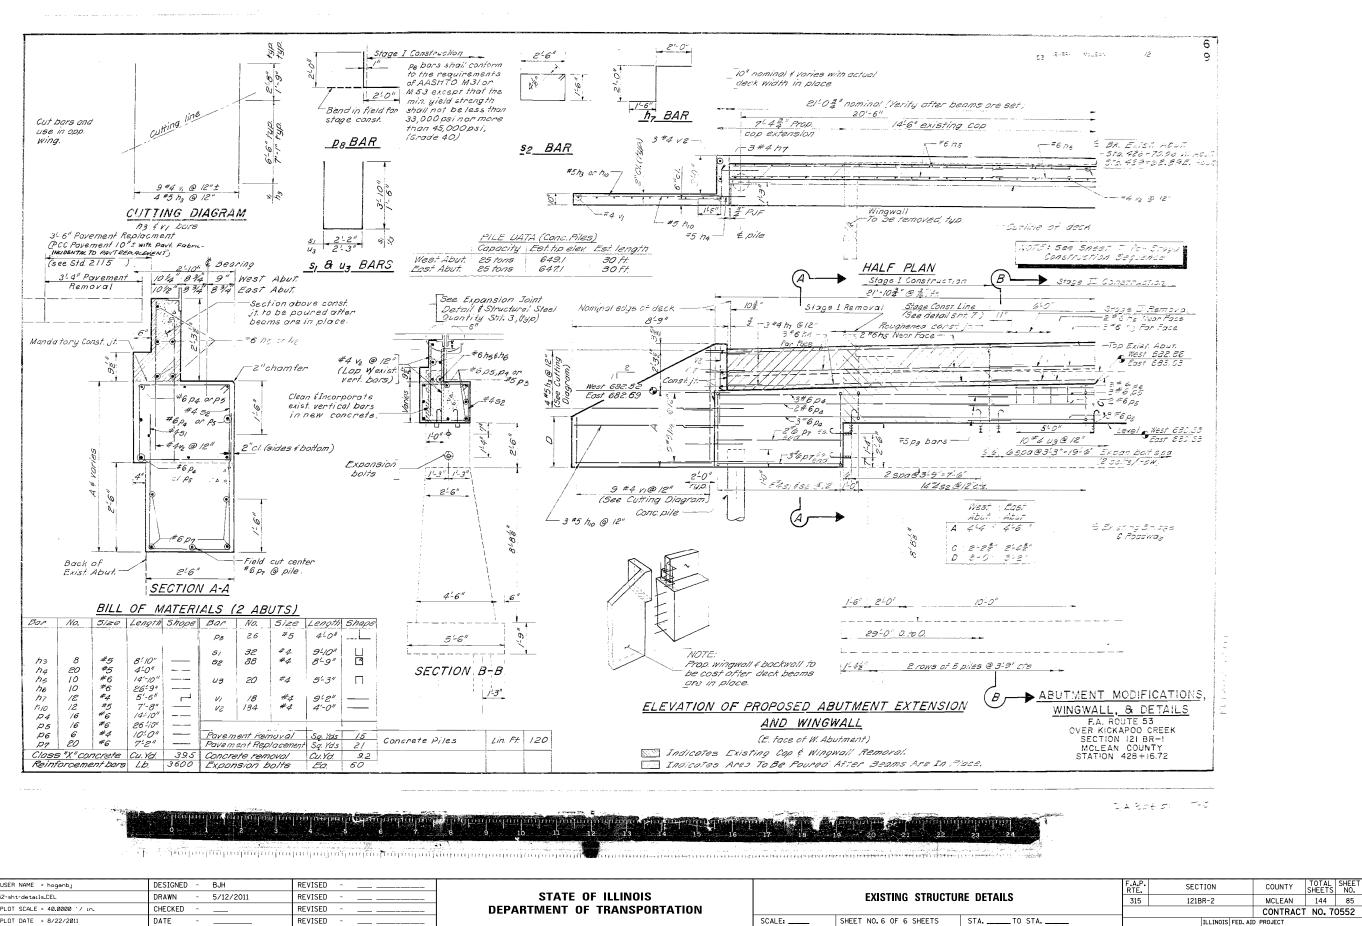

## THIS DETAIL IS INCLUDED FOR INFORMATION ONLY

| 1.151 |      | 111.13 |     | 100611212 | 1111   | 11111  | 4-1-1-1-1-1-1-1-1-1-1-1-1-1-1-1-1-1-1-1 | No. of Lot of Lo | 105-5 | THEFT                                   | STATE OF A | 1 1 1 2      | Constant Pro-                           | 10000      | a constant |       |          | E o rest | - (          | A            | 2.02    | 107 Barriel | Control of | A. 7. 54 | 1.00          | 553   | _1.0053 | Sec. 1 | 10000 | States.    | -           | 10 14 15          | 10.0757 |     |           | <b>法 可弗</b> 伯 | 100 ·   | March 1 | 4000000  | 100 C | A DECK AND A DECK | K to A Provide State | 1000    | a second  | 100.000 |
|-------|------|--------|-----|-----------|--------|--------|-----------------------------------------|--------------------------------------------------------------------------------------------------------------------------------------------------------------------------------------------------------------------------------------------------------------------------------------------------------------------------------------------------------------------------------------------------------------------------------------------------------------------------------------------------------------------------------------------------------------------------------------------------------------------------------------------------------------------------------------------------------------------------------------------------------------------------------------------------------------------------------------------------------------------------------------------------------------------------------------------------------------------------------------------------------------------------------------------------------------------------------------------------------------------------------------------------------------------------------------------------------------------------------------------------------------------------------------------------------------------------------------------------------------------------------------------------------------------------------------------------------------------------------------------------------------------------------------------------------------------------------------------------------------------------------------------------------------------------------------------------------------------------------------------------------------------------------------------------------------------------------------------------------------------------------------------------------------------------------------------------------------------------------------------------------------------------------------------------------------------------------------------------------------------------------|-------|-----------------------------------------|------------|--------------|-----------------------------------------|------------|------------|-------|----------|----------|--------------|--------------|---------|-------------|------------|----------|---------------|-------|---------|--------|-------|------------|-------------|-------------------|---------|-----|-----------|---------------|---------|---------|----------|-------|-------------------|----------------------|---------|-----------|---------|
|       | 11.2 | -      |     | 1000      | 4 A.A  | 10.125 |                                         | 1000                                                                                                                                                                                                                                                                                                                                                                                                                                                                                                                                                                                                                                                                                                                                                                                                                                                                                                                                                                                                                                                                                                                                                                                                                                                                                                                                                                                                                                                                                                                                                                                                                                                                                                                                                                                                                                                                                                                                                                                                                                                                                                                           | up h  | a sea a                                 | 10.00      | 1.1          | - BSS                                   |            |            |       | 1 1 1 22 | 91111    | 1.124-1      | 1111         | 112.6   | LL LL       | $x_{0}$    | 1,0,171  |               | 111.5 | A 13.1  |        | 1111  | CEL        | 128.52      | el de la factoria | 11111   | 100 | America - | 1000          | 16 I    | 95. A   | MATE.    | 11121 | 2225              |                      | 11.5 5  | 357 1 2 4 | 5 E B R |
|       |      | . T    |     | 1.14      |        |        |                                         | 1.1                                                                                                                                                                                                                                                                                                                                                                                                                                                                                                                                                                                                                                                                                                                                                                                                                                                                                                                                                                                                                                                                                                                                                                                                                                                                                                                                                                                                                                                                                                                                                                                                                                                                                                                                                                                                                                                                                                                                                                                                                                                                                                                            |       | - C - C - C - C - C - C - C - C - C - C | 1.000      | Sec          | 5 - C - C - C - C - C - C - C - C - C - | err.       | 25.0       |       |          |          | 4            |              |         |             |            | 6. Y     | 1.00          |       |         | 1.00   |       | 1.4 100    | - C -       | -                 | - K     |     | - 19 e    | 66/ L         |         | 2.0     | 1.2.4    |       | 1                 | 100                  |         |           | -1 -1   |
|       | 1.1  | 2      |     | 1.1       |        |        |                                         | 5                                                                                                                                                                                                                                                                                                                                                                                                                                                                                                                                                                                                                                                                                                                                                                                                                                                                                                                                                                                                                                                                                                                                                                                                                                                                                                                                                                                                                                                                                                                                                                                                                                                                                                                                                                                                                                                                                                                                                                                                                                                                                                                              |       |                                         |            | 1 <b>-</b> - | 14.3                                    |            |            |       |          | 1.1.1    |              |              | 1.00    |             | 1.10       |          | 30            |       | 1 4     | 1 m -  |       |            |             |                   |         |     |           | 1 m e -       | - A - A |         | 1.00     | ·     |                   | A                    |         | <b>1</b>  | 10.00   |
|       | -    | - C.   |     |           | Link . |        | diam'r a                                | - P.                                                                                                                                                                                                                                                                                                                                                                                                                                                                                                                                                                                                                                                                                                                                                                                                                                                                                                                                                                                                                                                                                                                                                                                                                                                                                                                                                                                                                                                                                                                                                                                                                                                                                                                                                                                                                                                                                                                                                                                                                                                                                                                           |       | •                                       |            | · · · ·      | - 23                                    | 8          |            | . C.S | S. 16.   |          | 0 -          |              |         |             | - 625      |          | second in the |       |         | 4      |       | 1 <b>F</b> |             | 164               |         | 77  |           | - 11 A        |         | 100.00  | <b>.</b> |       | A -               |                      |         | · · · · · | 20      |
|       |      |        |     |           |        |        |                                         |                                                                                                                                                                                                                                                                                                                                                                                                                                                                                                                                                                                                                                                                                                                                                                                                                                                                                                                                                                                                                                                                                                                                                                                                                                                                                                                                                                                                                                                                                                                                                                                                                                                                                                                                                                                                                                                                                                                                                                                                                                                                                                                                |       |                                         |            |              |                                         |            |            |       |          |          |              |              |         |             |            |          | 1.22.14       |       |         |        |       |            |             |                   |         |     |           |               |         | 200     |          |       |                   | 1000                 |         |           | 1000    |
|       |      |        |     |           |        |        | 6 6 J                                   |                                                                                                                                                                                                                                                                                                                                                                                                                                                                                                                                                                                                                                                                                                                                                                                                                                                                                                                                                                                                                                                                                                                                                                                                                                                                                                                                                                                                                                                                                                                                                                                                                                                                                                                                                                                                                                                                                                                                                                                                                                                                                                                                |       |                                         | -          |              |                                         | - <u> </u> |            |       |          | _        | 2 19 1 1 C T | 11/5 antiple | A104813 |             |            |          |               | -     |         |        |       | 1.000      | • • • • • • | ·                 |         |     |           |               |         |         |          |       |                   | -                    |         |           | _       |
|       |      |        | 1.1 |           |        |        |                                         |                                                                                                                                                                                                                                                                                                                                                                                                                                                                                                                                                                                                                                                                                                                                                                                                                                                                                                                                                                                                                                                                                                                                                                                                                                                                                                                                                                                                                                                                                                                                                                                                                                                                                                                                                                                                                                                                                                                                                                                                                                                                                                                                |       |                                         |            |              |                                         |            |            |       |          |          |              |              |         |             |            |          |               |       |         |        |       |            |             |                   |         |     |           | 2.000         |         |         |          |       |                   |                      | - H - S | 19 M 1    | 5.1     |

| PLOT SCALE = 40.0000 // In. CHECKED REVISED DEPARTMENT OF TRANSPORTATION | FI | E NAME =                             | USER NAME = hoganbj          | DESIGNED - BJH    | REVISED |                              |        |                         |     |
|--------------------------------------------------------------------------|----|--------------------------------------|------------------------------|-------------------|---------|------------------------------|--------|-------------------------|-----|
|                                                                          | c: | pw_work\pwidot\hoganbj\d0142533\D570 | 52-sht-details.CEL           | DRAWN - 5/12/2011 | REVISED | STATE OF ILLINOIS            |        | EXISTING STRUCTU        | JRE |
|                                                                          |    |                                      | PLOT SCALE = 40.0000 ' / in. | CHECKED           | REVISED | DEPARTMENT OF TRANSPORTATION |        |                         |     |
| PLOT UNITE - 6/22/2011 DATE STEET NO. 6 OF 6 STEETS                      |    |                                      | PLOT DATE = 8/22/2011        | DATE              | REVISED |                              | SCALE: | SHEET NO. 6 OF 6 SHEETS |     |