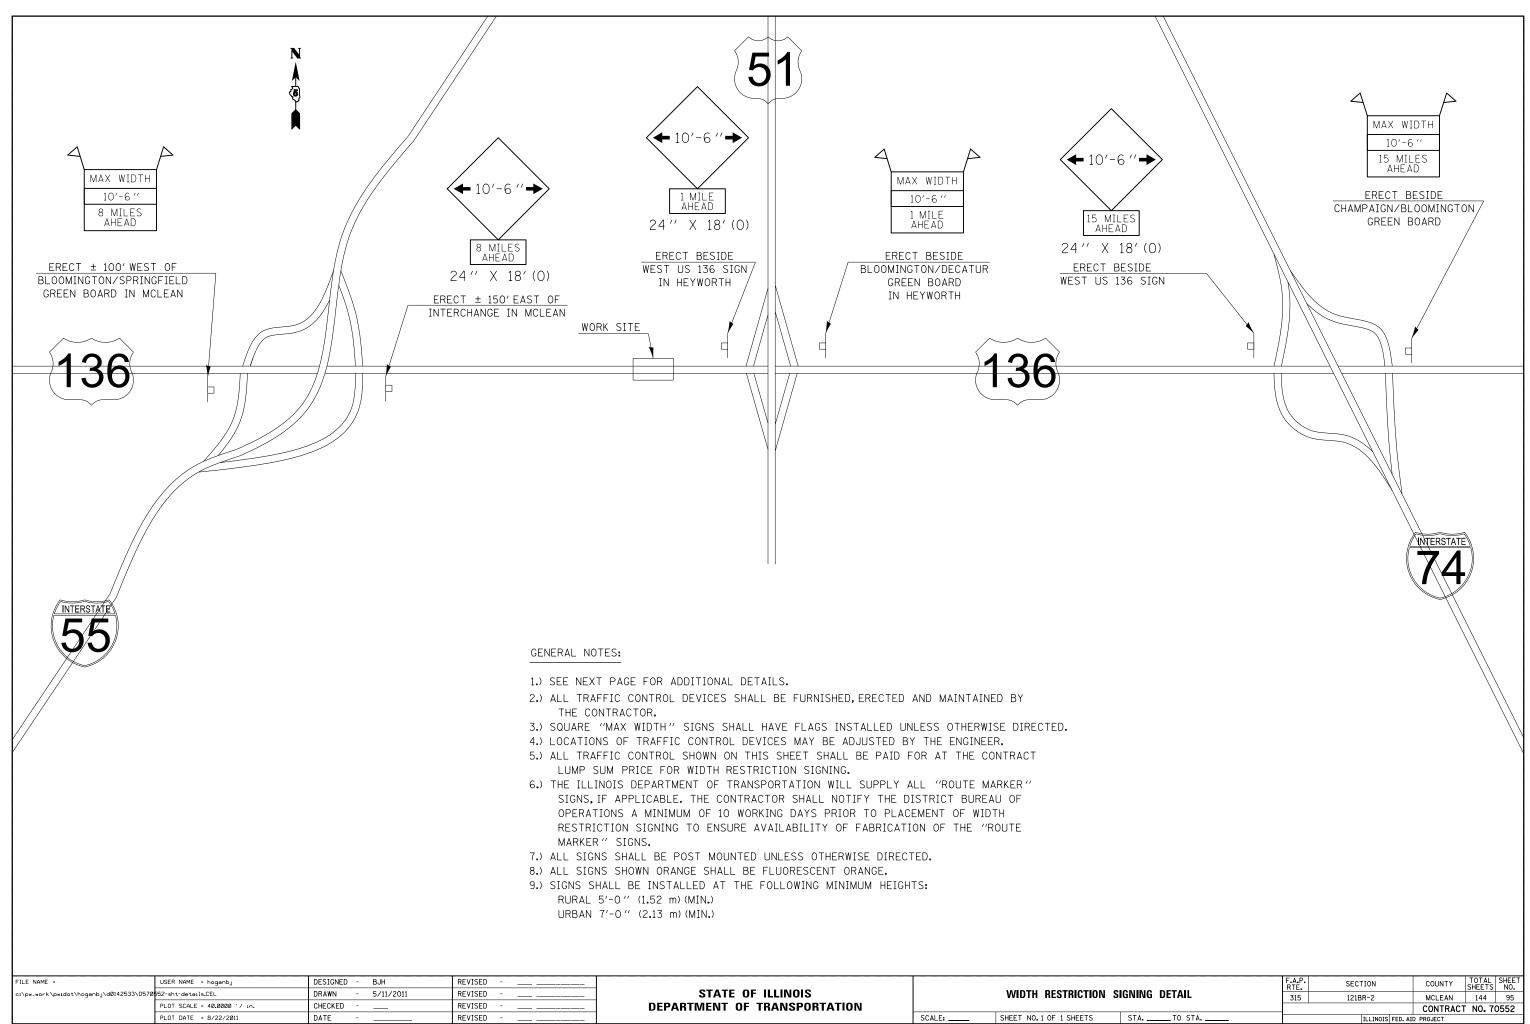

| FILE NAME =<br>c:\pw_work\pwidot\hoganbj\d0142533\D570 | USER NAME = hoganbj<br>j52-sht-details.CEL | DESIGNED - BJH<br>DRAWN - 5/11/2011 | REVISED  -     REVISED  - | STATE OF ILLINOIS            |        | WIDTH RESTRICTION      |
|--------------------------------------------------------|--------------------------------------------|-------------------------------------|---------------------------|------------------------------|--------|------------------------|
|                                                        | PLOT SCALE = 40.0000 ' / in.               | CHECKED                             | REVISED                   | DEPARTMENT OF TRANSPORTATION |        |                        |
|                                                        | PLOT DATE = 8/22/2011                      | DATE                                | REVISED                   |                              | SCALE: | SHEET NO.1 OF 1 SHEETS |