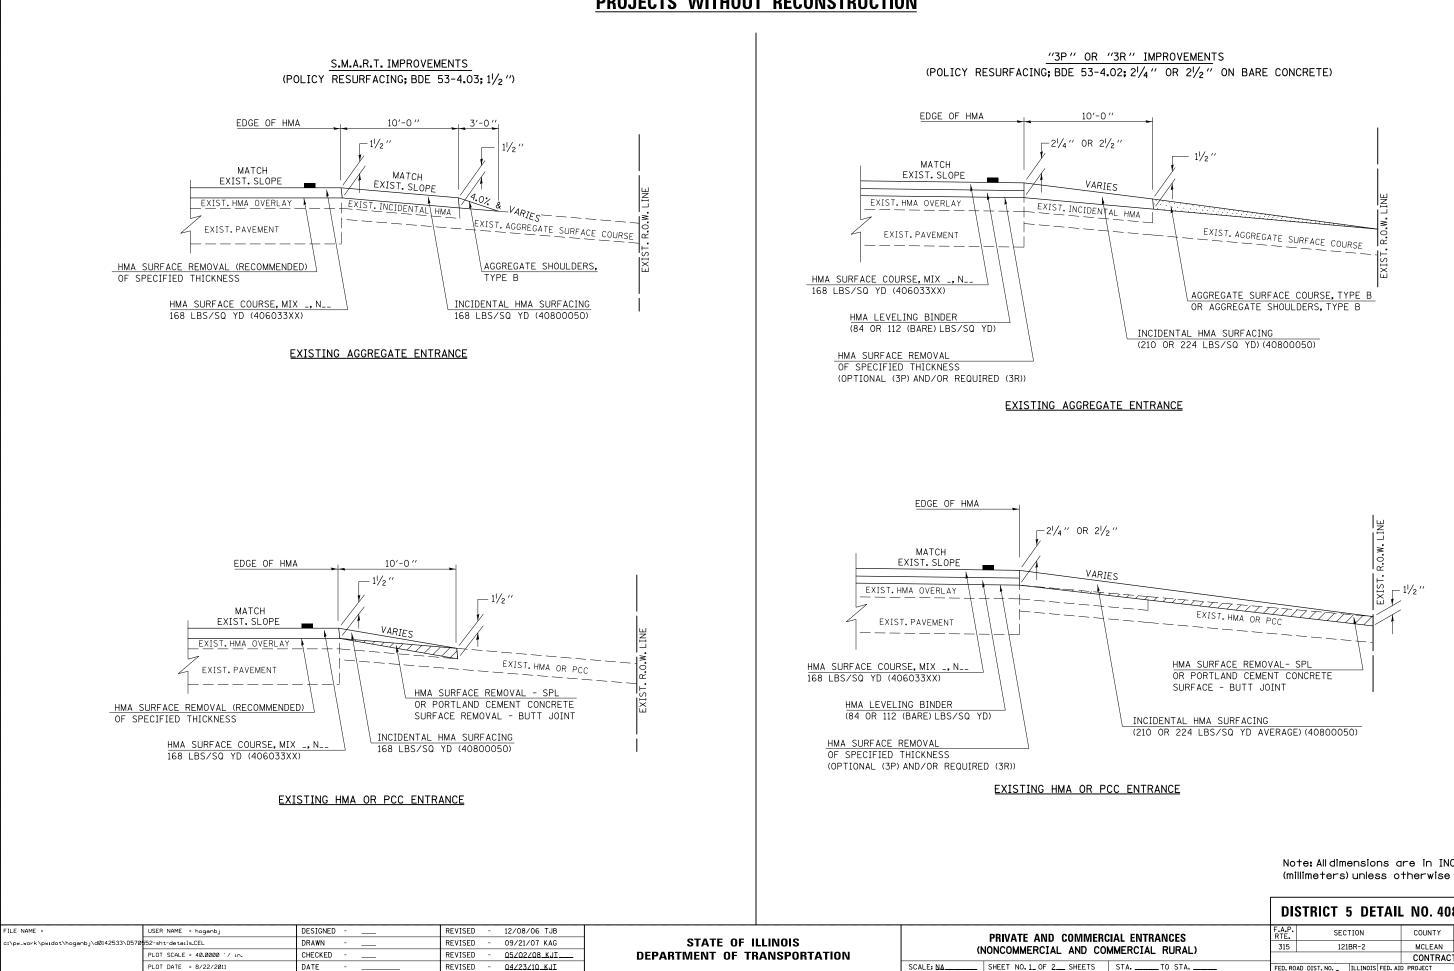

## **PROJECTS WITHOUT RECONSTRUCTION**

Note: All dimensions are in INCHES (millimeters) unless otherwise shown.

| DIS            | STRICT 5 DETAII              | . NO. 40                             | 8000!                                                        | 50C                                      |
|----------------|------------------------------|--------------------------------------|--------------------------------------------------------------|------------------------------------------|
| F.A.P.<br>RTE. | SECTION                      | COUNTY                               | TOTAL<br>SHEETS                                              | SHEET<br>NO.                             |
| 315            | 121BR-2                      | MCLEAN                               | 144                                                          | 101                                      |
| CONTRACT N     |                              | T NO.7                               | 0552                                                         |                                          |
| FED. RO        | AD DIST. NO ILLINOIS FED. AI | D PROJECT                            |                                                              |                                          |
|                | F.A.P.<br>RTE.<br>315        | F.A.P.<br>RTE. SECTION   315 121BR-2 | F.A.P.<br>RTE. SECTION COUNTY   315 121BR-2 MCLEAN   CONTRAC | 315 121BR-2 MCLEAN 144<br>CONTRACT NO. 7 |