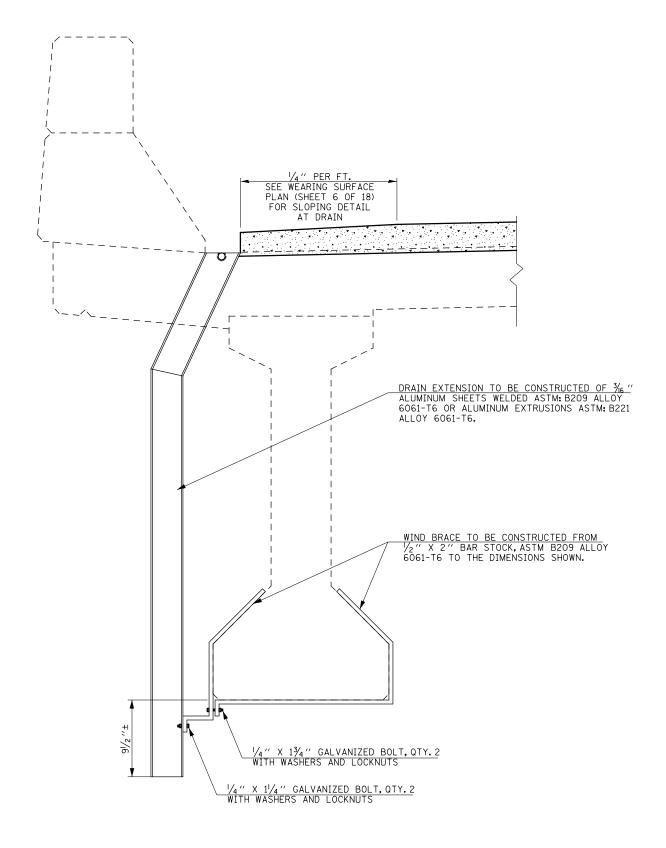

## FLOOR DRAIN DETAILS S.N. 092-0144

\* OUTSIDE DIMENSIONS ARE SHOWN

DRAIN DETAILS

## SECTION A-A

## NOTES:

ALL DIMENSIONS SHALL BE FIELD VERIFIED BY THE CONTRACTOR PRIOR TO ORDERING OF MATERIALS.

COST OF REMOVAL OF EXISTING DRAINS AND EXTENSIONS IS INCLUDED IN DECK SLAB REPAIR (FULL DEPTH, TYPE I). SEE SHEET 7 OF 18.

| FILE NAME =                              | USER NAME = simsgm              | DESIGNED - GMS | REVISED - | STATE OF ILLINOIS            |                                              | FLOOR DRAIN DETAILS |         | F.A.P.          | SECTION             | COUNTY    | TOTAL SHEET<br>SHEETS NO. |
|------------------------------------------|---------------------------------|----------------|-----------|------------------------------|----------------------------------------------|---------------------|---------|-----------------|---------------------|-----------|---------------------------|
| c:\pw_work\pwidot\simsgm\d0132144\D57059 | 6-sht-Strucure Repair Plans.dgn | DRAWN - GMS    | REVISED - |                              | S.N. 092–0144                                |                     |         | 729             | 38BR-1              | VERMILION | 25 11                     |
|                                          | PLOT SCALE = 40.0001 ' / 10.    | CHECKED -      | REVISED - | DEPARTMENT OF TRANSPORTATION |                                              |                     |         |                 |                     |           | NO. 70596                 |
|                                          | PLOT DATE = 6/14/2011           | DATE -         | REVISED - |                              | SCALE: SHEET NO. 8 OF 18 SHEETS STA. TO STA. |                     | TO STA. | FED. ROAD DIST. | NO. ILLINOIS FED. A |           |                           |