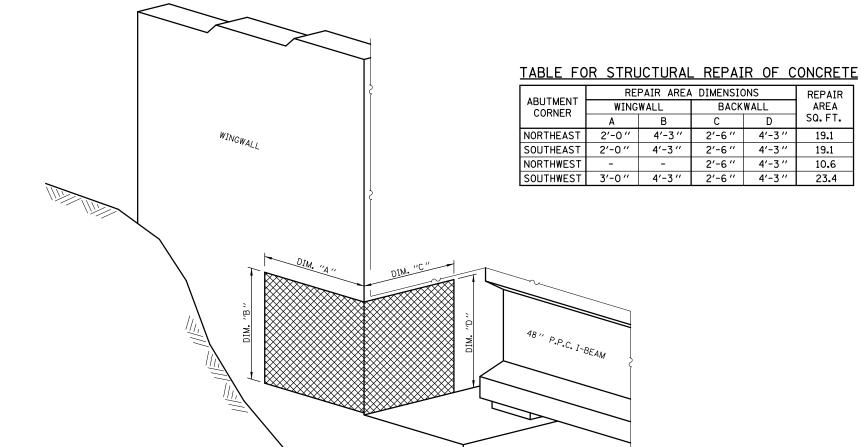

### ISOMETRIC VIEW AT ABUTMENT CORNER

# <u>LEGEND</u>

STRUCTURAL REPAIR OF CONCRETE, DEPTH EQUAL TO OR LESS THAN 5"

SEE SPECIAL PROVISION FOR STRUCTURAL REPAIR OF CONCRETE.

REPAIR AREA SQ. FT.

19.1

19.1

10.6

23.4

BACKWALL

4′-3 ′′

4'-3 ''

4'-3 ''

4'-3 ''

2′-6 ′′

2'-6 ''

2′-6 ′′

2'-6 ''