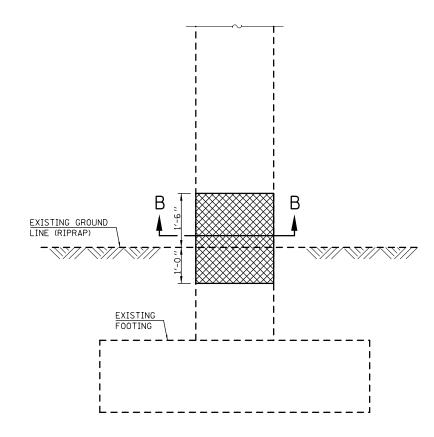

# SUBSTRUCTURE REPAIR PLAN S.N. 092-0144

SECTION B-B

**ELEVATION AT PIER** 

# <u>LEGEND</u>

STRUCTURAL REPAIR OF CONCRETE, DEPTH EQUAL TO OR LESS THAN 5"

SEE SPECIAL PROVISION FOR STRUCTURAL REPAIR OF CONCRETE.

REPAIR AREA SQ. FT.

19.1

19.1

10.6

23.4