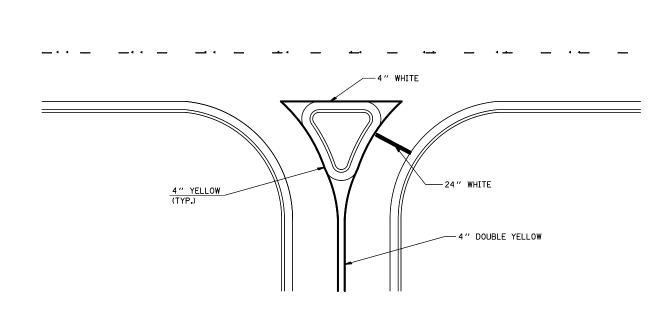

## **GENERAL NOTES**

- 1. WHEN MEDIANS ARE PRESENT, PAVEMENT MARKINGS ARE TO BE PLACED ADJACENT TO MEDIANS.
- SOME OF THE INFORMATION INCLUDED WITH THIS DETAIL MAY NOT BE APPLICABLE TO THIS IMPROVEMENT.
- 3. PAVEMENT MARKINGS ARE TO BE EXTENDED THROUGH OMISSIONS WHEN APPLICABLE.
- 4. A STRIPING KEY IS AVAILABLE ELSEWHERE AND SHALL BE SHOWN WHERE THE QUANTITIES ARE LISTED.
- 5. FINAL PAVEMENT MARKINGS SHALL BE IN PLACE PRIOR TO PLACING ANY RAISED REFLECTIVE PAVEMENT MARKERS.
- 6. THE FOLLOWING CRITERIA SHALL BE USED FOR SELECTING THE DIAGONAL PAVEMENT MARKING SPACING, <30 MPH USE 15' (<50 km/h USE 4.5 m) 30-45 MPH USE 20' (50-75 km/h USE 6.0 m) >45 MPH USE 30' (>75 km/h USE 9.0 m)