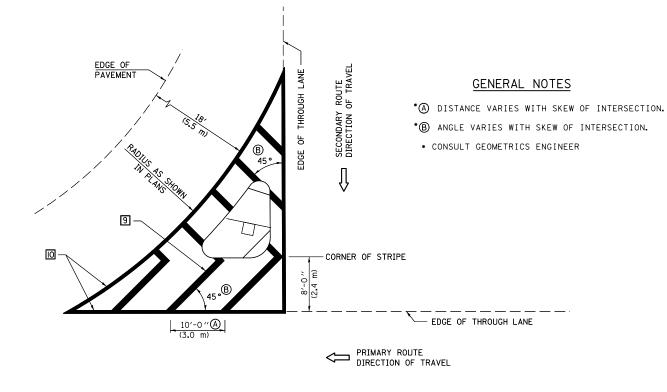

## **GENERAL NOTES**

- 1. WHEN MEDIANS ARE PRESENT, PAVEMENT MARKINGS ARE TO BE PLACED ADJACENT TO MEDIANS.
- SOME OF THE INFORMATION INCLUDED WITH THIS DETAIL MAY NOT BE APPLICABLE TO THIS IMPROVEMENT.
- 3. PAVEMENT MARKINGS ARE TO BE EXTENDED THROUGH OMISSIONS WHEN APPLICABLE.
- 4. A STRIPING KEY IS AVAILABLE ELSEWHERE AND SHALL BE SHOWN WHERE THE QUANTITIES ARE LISTED.
- 5. FINAL PAVEMENT MARKINGS SHALL BE IN PLACE PRIOR TO PLACING ANY RAISED REFLECTIVE PAVEMENT MARKERS.
- 6. THE FOLLOWING CRITERIA SHALL BE USED FOR SELECTING THE DIAGONAL PAVEMENT MARKING SPACING, <30 MPH USE 15' (<50 km/h USE 4.5 m) 30-45 MPH USE 20' (50-75 km/h USE 6.0 m) >45 MPH USE 30' (>75 km/h USE 9.0 m)