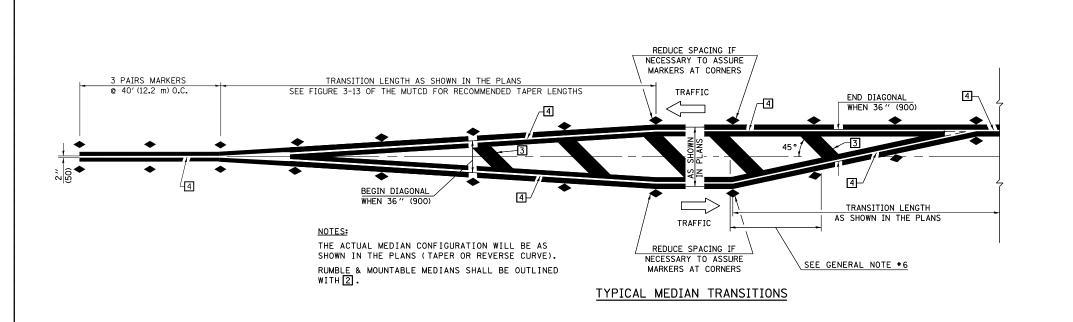

## **GENERAL NOTES**

- 1. WHEN MEDIANS ARE PRESENT, PAVEMENT MARKINGS ARE TO BE PLACED ADJACENT TO MEDIANS.
- SOME OF THE INFORMATION INCLUDED WITH THIS DETAIL MAY NOT BE APPLICABLE TO THIS IMPROVEMENT.
- 3. PAVEMENT MARKINGS ARE TO BE EXTENDED THROUGH OMISSIONS WHEN APPLICABLE.
- 4. A STRIPING KEY IS AVAILABLE ELSEWHERE AND SHALL BE SHOWN WHERE THE QUANTITIES ARE LISTED.
- 5. FINAL PAVEMENT MARKINGS SHALL BE IN PLACE PRIOR TO PLACING ANY RAISED REFLECTIVE PAVEMENT MARKERS.
- 6. THE FOLLOWING CRITERIA SHALL BE USED FOR SELECTING THE DIAGONAL PAVEMENT MARKING SPACING, <30 MPH USE 15' (<50 km/h USE 4.5 m) 30-45 MPH USE 20' (50-75 km/h USE 6.0 m) >45 MPH USE 30' (>75 km/h USE 9.0 m)