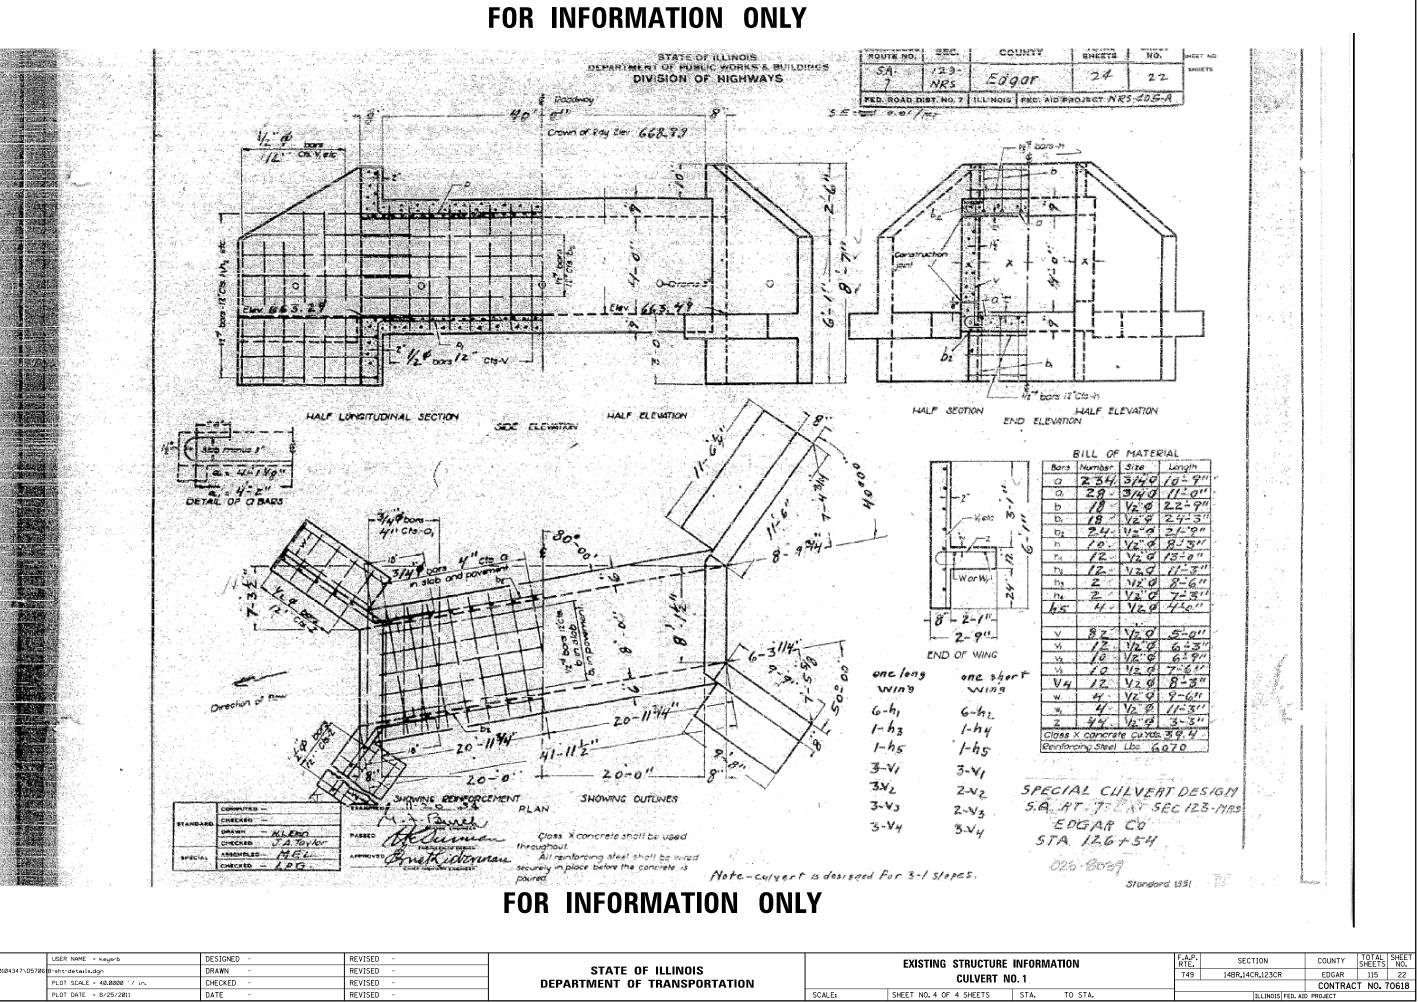

|                                          |                             |            |           |                                                   | _           |                         |    |
|------------------------------------------|-----------------------------|------------|-----------|---------------------------------------------------|-------------|-------------------------|----|
| FILE NAME =                              | USER NAME = keysrb          | DESIGNED - | REVISED - |                                                   | Í           | EXISTING STRUCTURE I    | IN |
| c:\pw_work\pwidot\keysrb\d0104347\D57061 | 8-sht-details.dgn           | DRAWN -    | REVISED - | STATE OF ILLINOIS<br>DEPARTMENT OF TRANSPORTATION | CULVERT NO. |                         |    |
|                                          | PLOT SCALE = 40.0000 '/ in. | CHECKED -  | REVISED - |                                                   |             |                         |    |
|                                          | PLOT DATE = 8/25/2011       | DATE -     | REVISED - |                                                   | SCALE:      | SHEET NO. 4 OF 4 SHEETS | Ē  |