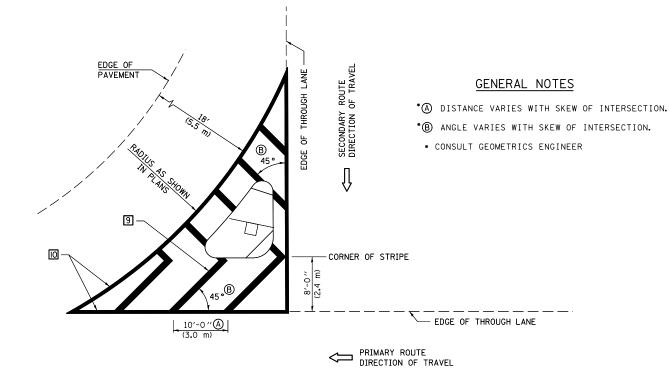

## **GENERAL NOTES**

- 1. WHEN MEDIANS ARE PRESENT, PAVEMENT MARKINGS ARE TO BE PLACED ADJACENT TO MEDIANS.
- SOME OF THE INFORMATION INCLUDED WITH THIS DETAIL MAY NOT BE APPLICABLE TO THIS IMPROVEMENT.
- 3. PAVEMENT MARKINGS ARE TO BE EXTENDED THROUGH OMISSIONS WHEN APPLICABLE.
- 4. A STRIPING KEY IS AVAILABLE ELSEWHERE AND SHALL BE SHOWN WHERE THE QUANTITIES ARE LISTED.
- 5. FINAL PAVEMENT MARKINGS SHALL BE IN PLACE PRIOR TO PLACING ANY RAISED REFLECTIVE PAVEMENT MARKERS.
- 6. THE FOLLOWING CRITERIA SHALL BE USED FOR SELECTING THE DIAGONAL PAVEMENT MARKING SPACING, <30 MPH USE 15' (<50 km/h USE 4.5 m) 30-45 MPH USE 20' (50-75 km/h USE 6.0 m) >45 MPH USE 30' (>75 km/h USE 9.0 m)