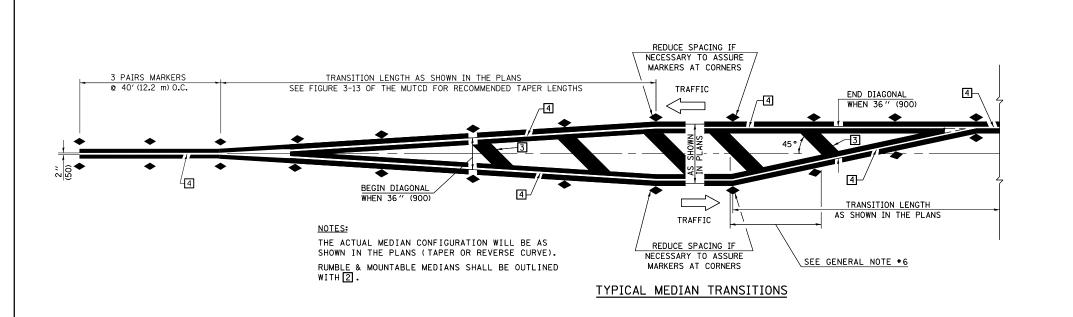

## **GENERAL NOTES**

- 1. WHEN MEDIANS ARE PRESENT, PAVEMENT MARKINGS ARE TO BE PLACED ADJACENT TO MEDIANS.
- SOME OF THE INFORMATION INCLUDED WITH THIS DETAIL MAY NOT BE APPLICABLE TO THIS IMPROVEMENT.
- 3. PAVEMENT MARKINGS ARE TO BE EXTENDED THROUGH OMISSIONS WHEN APPLICABLE.
- 4. A STRIPING KEY IS AVAILABLE ELSEWHERE AND SHALL BE SHOWN WHERE THE QUANTITIES ARE LISTED.
- 5. FINAL PAVEMENT MARKINGS SHALL BE IN PLACE PRIOR TO PLACING ANY RAISED REFLECTIVE PAVEMENT MARKERS.
- 6. THE FOLLOWING CRITERIA SHALL BE USED FOR SELECTING THE DIAGONAL PAVEMENT MARKING SPACING, <30 MPH USE 15' (<50 km/h USE 4.5 m) 30-45 MPH USE 20' (50-75 km/h USE 6.0 m) >45 MPH USE 30' (>75 km/h USE 9.0 m)