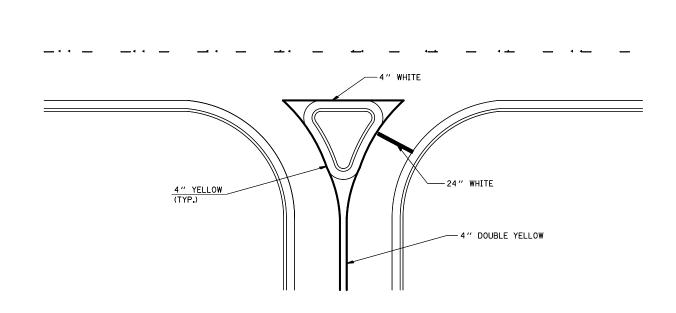

## **GENERAL NOTES**

- 1. WHEN MEDIANS ARE PRESENT, PAVEMENT MARKINGS ARE TO BE PLACED ADJACENT TO MEDIANS.
- SOME OF THE INFORMATION INCLUDED WITH THIS DETAIL MAY NOT BE APPLICABLE TO THIS IMPROVEMENT.
- 3. PAVEMENT MARKINGS ARE TO BE EXTENDED THROUGH OMISSIONS WHEN APPLICABLE.
- 4. A STRIPING KEY IS AVAILABLE ELSEWHERE AND SHALL BE SHOWN WHERE THE QUANTITIES ARE LISTED.
- 5. FINAL PAVEMENT MARKINGS SHALL BE IN PLACE PRIOR TO PLACING ANY RAISED REFLECTIVE PAVEMENT MARKERS.
- 6. THE FOLLOWING CRITERIA SHALL BE USED FOR SELECTING THE DIAGONAL PAVEMENT MARKING SPACING, <30 MPH USE 15' (<50 km/h USE 4.5 m) 30-45 MPH USE 20' (50-75 km/h USE 6.0 m) >45 MPH USE 30' (>75 km/h USE 9.0 m)