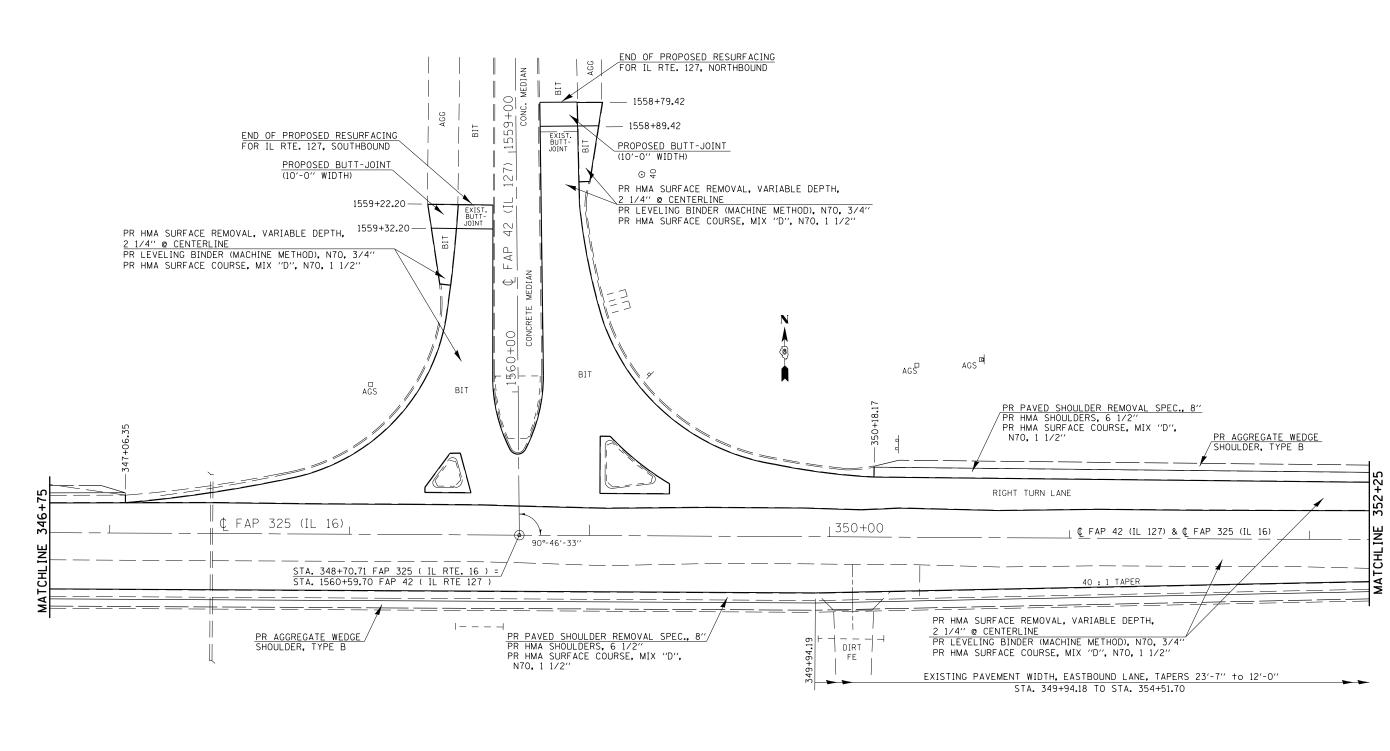

THE PROPOSED PAVEMENT STRIPING IS NOT SHOWN ON THIS PLAN SHEET. SEE THE PROPOSED PAVEMENT MARKING SHEETS AND SCHEDULES FOR MARKING LOCATIONS. WIDTH OF PROPOSED SHOULDER REMOVAL AND HMA SHOULDERS IS 4' UNLESS OTHERWIZE STATED WITHIN THESE PLANS. WIDTH OF PROPOSED AGGREGATE SHOULDER WEDGE, TYPE B IS 3'-0".
SEE SIDEROAD AND ENTRANCE SCHEDULES FOR THEIR PROPOSED