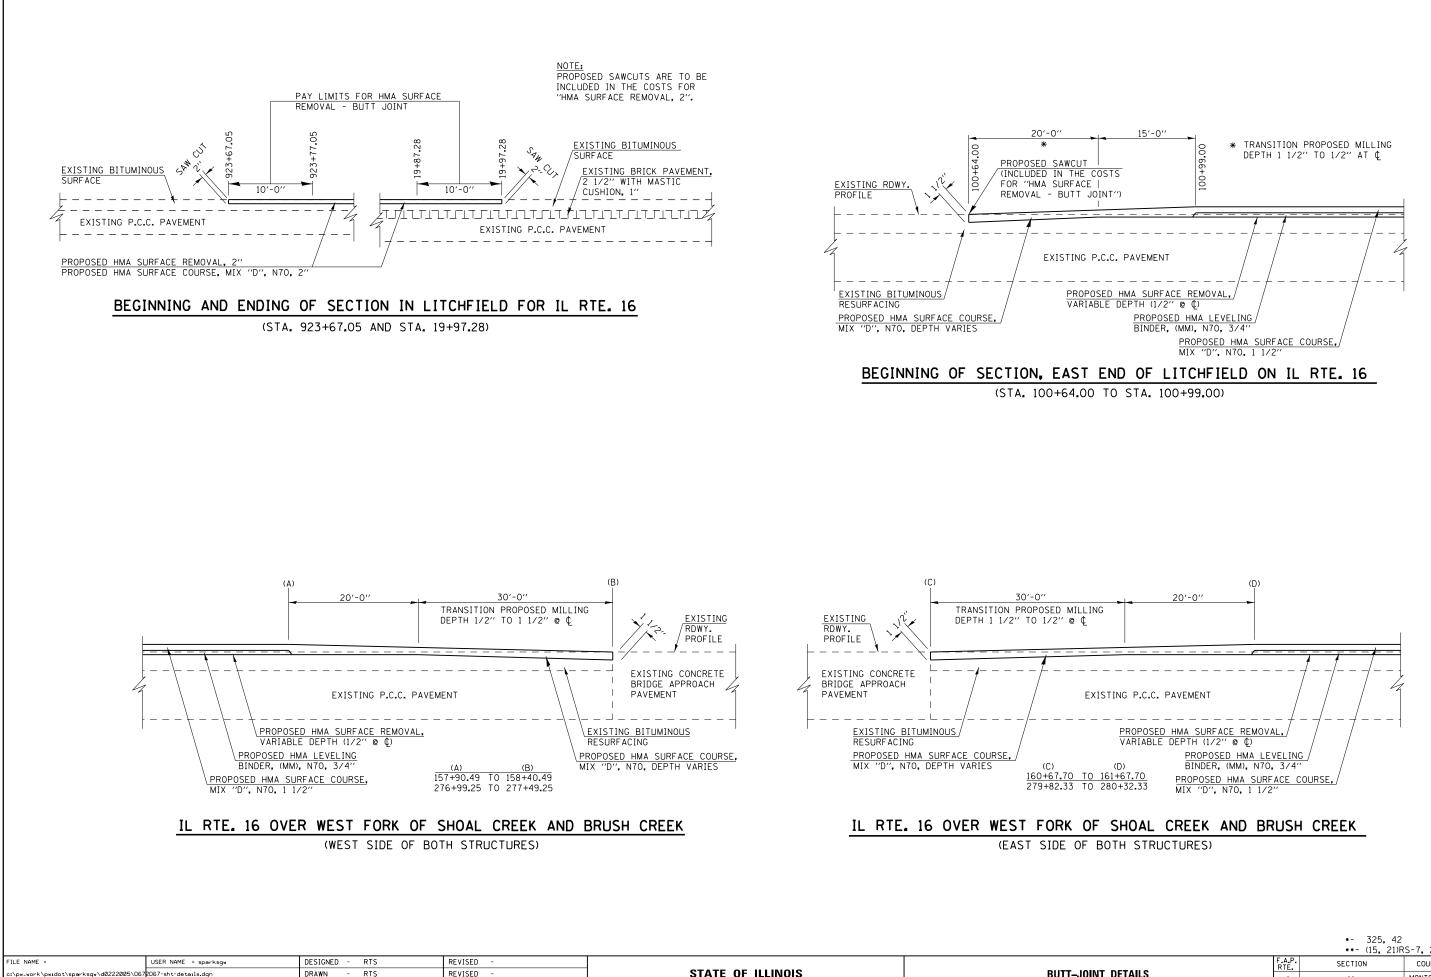

|                                   |                                    |                 |           |                              |                    |                              |               | <b>*</b> - 325, 42                            |                    |              |
|-----------------------------------|------------------------------------|-----------------|-----------|------------------------------|--------------------|------------------------------|---------------|-----------------------------------------------|--------------------|--------------|
|                                   |                                    |                 |           |                              |                    |                              |               | **- (15, 21)RS-7, 22RS-4, 24RS-8              |                    |              |
| NAME =                            | USER NAME = sparksgw               | DESIGNED - RTS  | REVISED - |                              | BUTT-JOINT DETAILS |                              | F.A.P.<br>BTF | SECTION                                       | COUNTY TOTAL SHEET |              |
| work\pwidot\sparksgw\d0222005\D67 | 2D67-sht-details.dgn               | DRAWN - RTS     | REVISED - | STATE OF ILLINOIS            |                    |                              | •             | ••                                            | MONTGOMERY 80 65   |              |
|                                   | PLOT SCALE = 200.0000 ' / in.      | CHECKED -       | REVISED - | DEPARTMENT OF TRANSPORTATION |                    |                              |               | _                                             |                    | CONTRACT NO. |
|                                   | PLOT DATE = Aug-25-2011 10:16:19AM | DATE - 06-16-11 | REVISED - | S                            | SCALE:             | SHEET NO. 1 OF 2 SHEETS STA. | TO STA.       | FED. ROAD DIST. NO. ILLINOIS FED. AID PROJECT |                    |              |