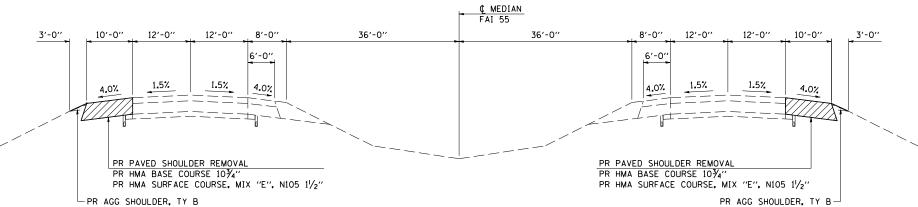

## ¢ MEDIAN FAI 55 3'-0'' 10'-0" 12'-0" 12'-0" 8'-0" 36'-0" 36'-0" 8'-0" 12'-0" 12'-0" 10'-0" 3'-0'' 6'-0" 6'-0" 1.5% 1.5% 1.5% 1.5% 4.0% 4.0% 4.0% PR PAVED SHOULDER REMOVAL PR HMA BASE COURSE 121/4" PR PAVED SHOULDER REMOVAL PR HMA BASE COURSE 103/4" PR HMA SURFACE COURSE, MIX "E", N105 11/2" PR HMA SURFACE COURSE, MIX "E", N105 11/2" PR AGG SHOULDER, TY B PR AGG SHOULDER, TY B-FAI ROUTE 55

PROPOSED APPROACH ROADWAY TYPICAL CROSS SECTIONS

4'-0''

| SB ( | DUTSIDE   |    |     |           |
|------|-----------|----|-----|-----------|
| STA  | 528+49.25 | ΤO | STA | 529+06.46 |
| STA  | 545+69.76 | ΤO | STA | 546+10.74 |
| STA  | 563+60.62 | ΤO | STA | 565+09.09 |
| STA  | 568+07.60 | TΟ | STA | 568+61.06 |

| SB MEDIAN<br>STA 565+76.00 | TO STA 566+30.42 |
|----------------------------|------------------|
|                            | TO STA 529+37.50 |
| STA 545+50.70              | TO STA 545+75.06 |
| STA 552+46.84              | TO STA 553+83.64 |
| STA 567+68.56              | TO STA 568+43.10 |