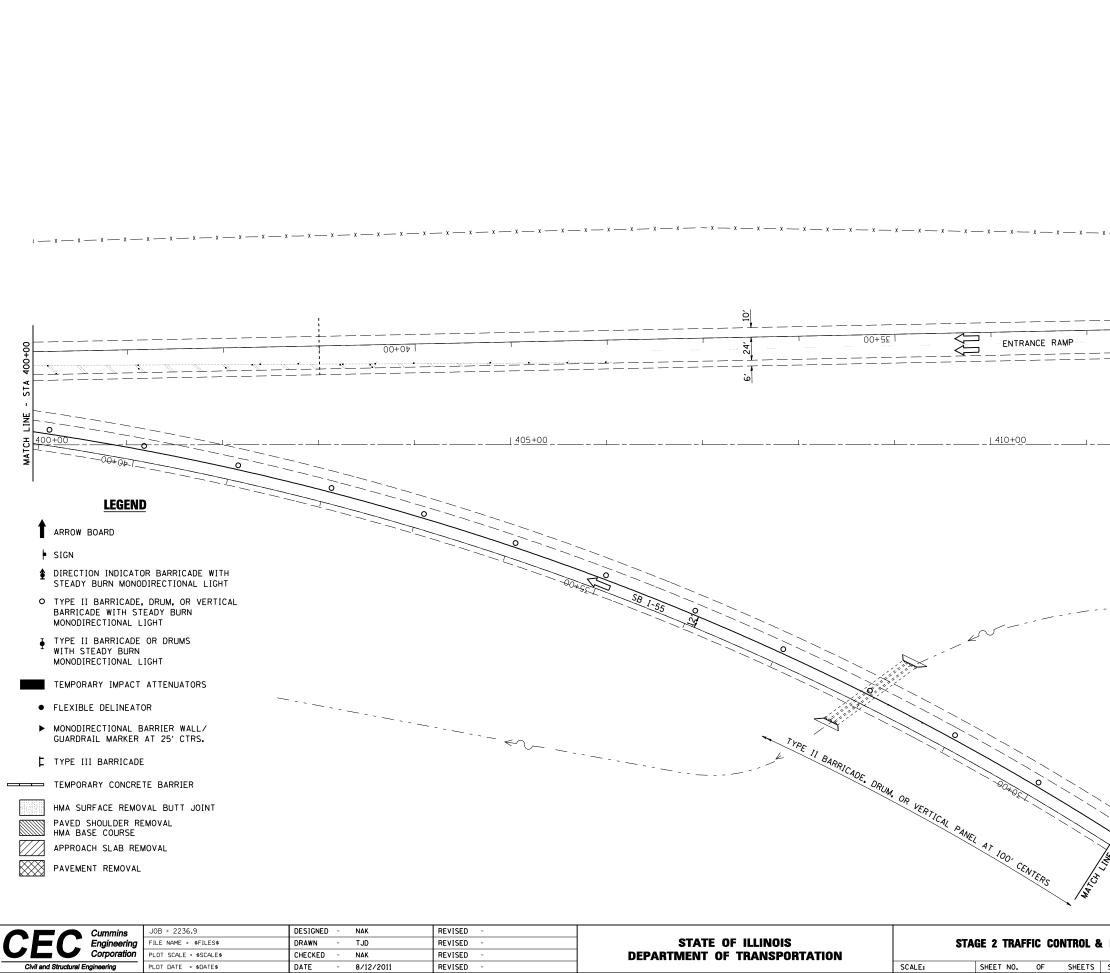

SEC 22, T2ON, R3W, 3RD PM

| — x — x — x — ;   | x x x x        | x —— x               | x            | x x                | — x —    | x x                        | - x >                             |                             |
|-------------------|----------------|----------------------|--------------|--------------------|----------|----------------------------|-----------------------------------|-----------------------------|
|                   |                |                      |              |                    |          |                            |                                   |                             |
|                   |                |                      |              | 20+00              |          |                            |                                   |                             |
|                   |                |                      | ===          |                    | ==       |                            | ==                                |                             |
|                   |                |                      |              |                    |          |                            |                                   |                             |
|                   |                |                      |              |                    |          |                            | 1                                 |                             |
|                   |                |                      |              |                    | <u> </u> |                            |                                   |                             |
|                   |                |                      |              |                    |          |                            |                                   |                             |
|                   |                |                      |              |                    |          |                            |                                   |                             |
|                   |                |                      |              |                    |          |                            |                                   |                             |
| <^                |                |                      |              | · — · ,            | <∽       | ~ .                        |                                   |                             |
|                   |                |                      |              |                    | 0        |                            | — - <u>)</u> ,                    |                             |
|                   |                |                      |              |                    |          |                            |                                   |                             |
|                   |                |                      |              |                    |          |                            |                                   |                             |
|                   |                |                      | ~            |                    |          |                            |                                   |                             |
| 004               |                |                      | <b>@</b>     | Z                  |          |                            |                                   |                             |
| The second second |                |                      |              |                    |          |                            |                                   |                             |
| 214 23000         |                |                      |              |                    |          |                            |                                   |                             |
|                   |                | F.A.T.               |              |                    |          |                            | TOTAL                             | SHEFT                       |
| & PROTECTION      |                | F.A.I.<br>RTE.<br>55 | D6 LOGA      | CTION<br>N CO BR : |          | COUNTY<br>LOGAN<br>CONTRAC | TOTAL<br>SHEETS<br>224<br>T NO. 7 | SHEET<br>NO.<br>52<br>72E10 |
| STA. 400+00       | TO STA. 415+00 | FED. RO              | AD DIST. NO. | ILLINOIS           | FED. AID | PROJECT                    |                                   |                             |