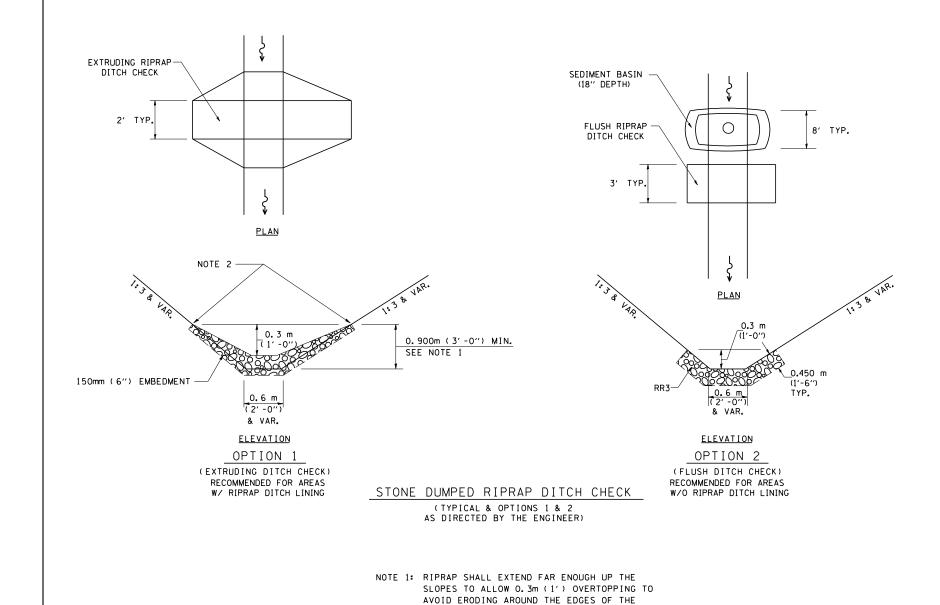

[STONE DUMPED RIPRAP DITCH CHECKS: Height = 0.6m (2') ]

ITEM PLACED AT BEGINNING OF

CONSTRUCTION (Requirement)

\* ITEM \*

ENGINEER (When required by situation)

ITEM PLACED AS DIRECTED BY

DIRECTION OF OVERLAND FLOW

THE CONTRACTOR SHALL INSTALL DITCH CHECKS AS DIRECTED BY THE ENGINEER. IF THE ENGINEER ELECTS TO UTILIZE FLUSH RIPRAP DITCH CHECKS IN LIEU OF TEMPORARY DITCH CHECKS AS SHOWN ON THE FOLLOWING PLAN SHEETS, THE SPACING SHOULD BE DOUBLED.

NOTE 2: ENDS SHALL BE TIED INTO SLOPES.

| CEC                              | Cummins<br>Engineering<br>Corporation |  |  |  |  |  |
|----------------------------------|---------------------------------------|--|--|--|--|--|
| Civil and Structural Engineering |                                       |  |  |  |  |  |