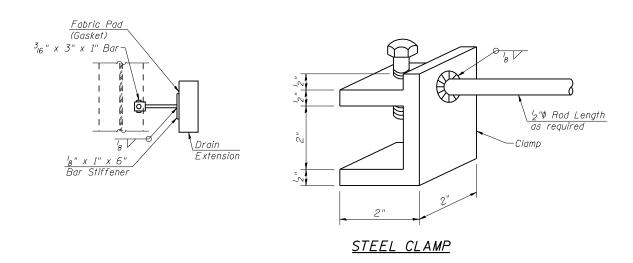

Notes: Pop rivet the 'g" x 1" bar to Drain Extension. Weld or securely attach rod to both the clamp and bar stiffener. Use <sup>3</sup><sub>16</sub>" stainless steel pop rivets of sufficient length. Clamp shown in approximate dimensions. Similar commercially available may be substituted.