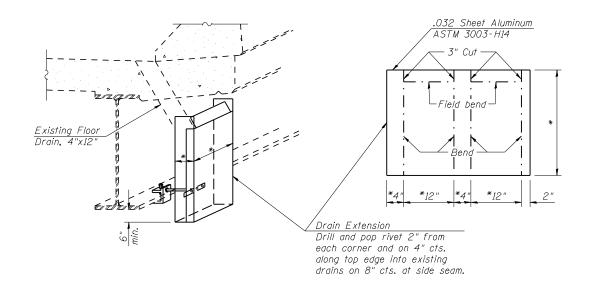

\* Field measure cut to fit existing drain.
An aluminum extrusion drain extension of similar dimensions may be substituted.

## DRAIN EXTENSION DETAIL

(3 Required)

| Cummins JOB = 2236.09                                               | DESIGNED - MFC | REVISED -                     | STATE OF ILLINOIS DEPARTMENT OF TRANSPORTATION | DRAIN EXTENSION DETAIL  | F.A.I.<br>RTE. | SECTION             | COUNTY            | TOTAL SHEET<br>SHEETS NO. |
|---------------------------------------------------------------------|----------------|-------------------------------|------------------------------------------------|-------------------------|----------------|---------------------|-------------------|---------------------------|
| Engineering   FILE = 0540050-72E10-003-Drain.dgn   DATE = 10/3/2011 | CHECKED - AAN  | REVISED - REVISED - REVISED - |                                                | STRUCTURE NO. 054-0050  | 55             | D6 LOGAN CO BR 2011 |                   | 224 111                   |
| Civil and Structural Engineering                                    |                |                               |                                                | SHEET NO. 3 OF 8 SHEETS |                | ILLINOIS FED. AII   | CONTRACT NO. 72E1 | NO. 72E10                 |