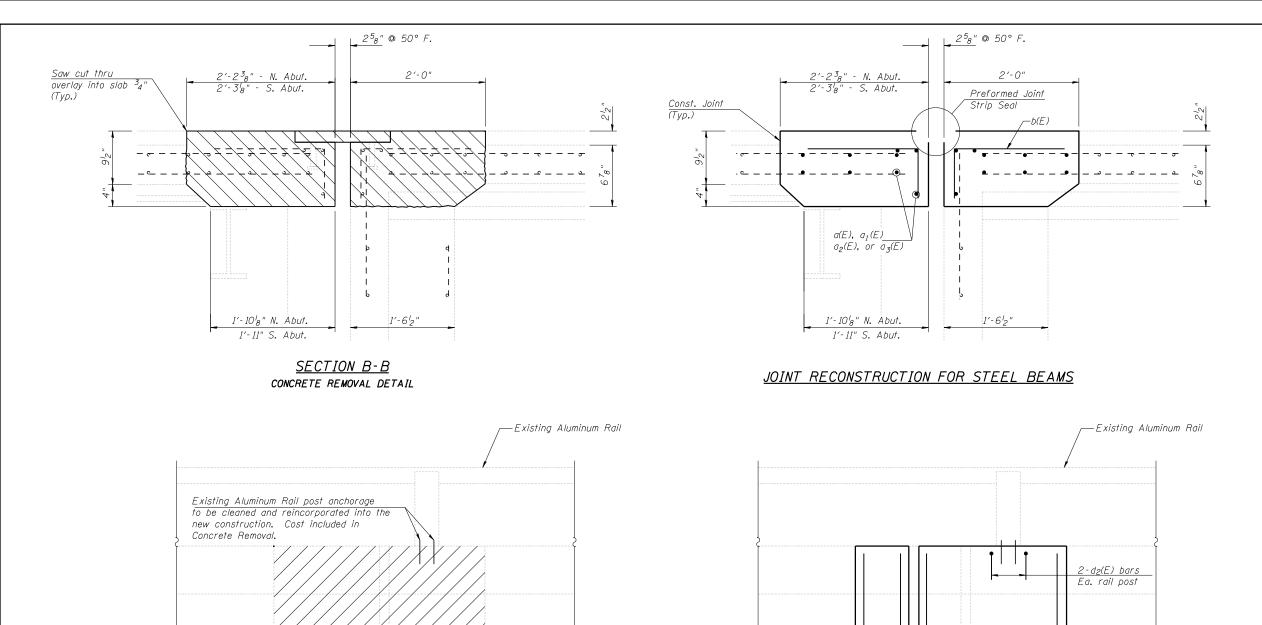

## OUTSIDE ELEVATION OF PARAPET

Note: Cross-hatched areas indicate limits of Concrete Removal.

Existing longitudianl reinforcement bars in the area of slab removal and existing transverse reinforcement bars projecting from the curb or parapet shall be cleaned and incorporated into the new construction.

Any reinforcement bars that are damaged during concrete removal operations shall be repaired or replaced using an approved bar splicer or anchorage system. Cost included with CONCRETE REMOVAL.

| CEC                              | Cummins<br>Engineering |   |
|----------------------------------|------------------------|---|
| <b>ULU</b>                       | Corporation            | - |
| Civil and Structural Engineering |                        |   |