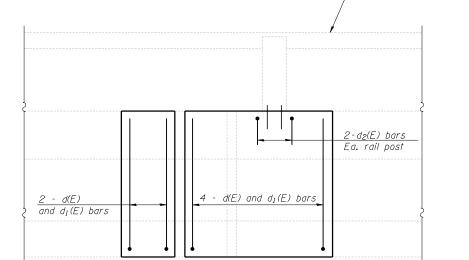

## OUTSIDE ELEVATION OF PARAPET

SECTION C-C (North and South Approach Bents)

## OUTSIDE ELEVATION OF PARAPET

Note: Cross-hatched areas indicate limits of Concrete Removal.

Existing longitudianl reinforcement bars in the area of slab removal and existing transverse reinforcement bars projecting from the curb or parapet shall be cleaned and incorporated into the new construction.