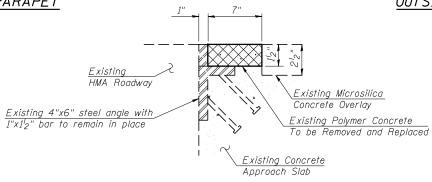

## OUTSIDE ELEVATION OF PARAPET

SECTION C-C (North and South Approach Bents)

## OUTSIDE ELEVATION OF PARAPET

Note: Cross-hatched areas indicate limits of Concrete Removal.

Existing longitudianl reinforcement bars in the area of slab removal and existing transverse reinforcement bars projecting from the curb or parapet shall be cleaned and incorporated into the new construction.