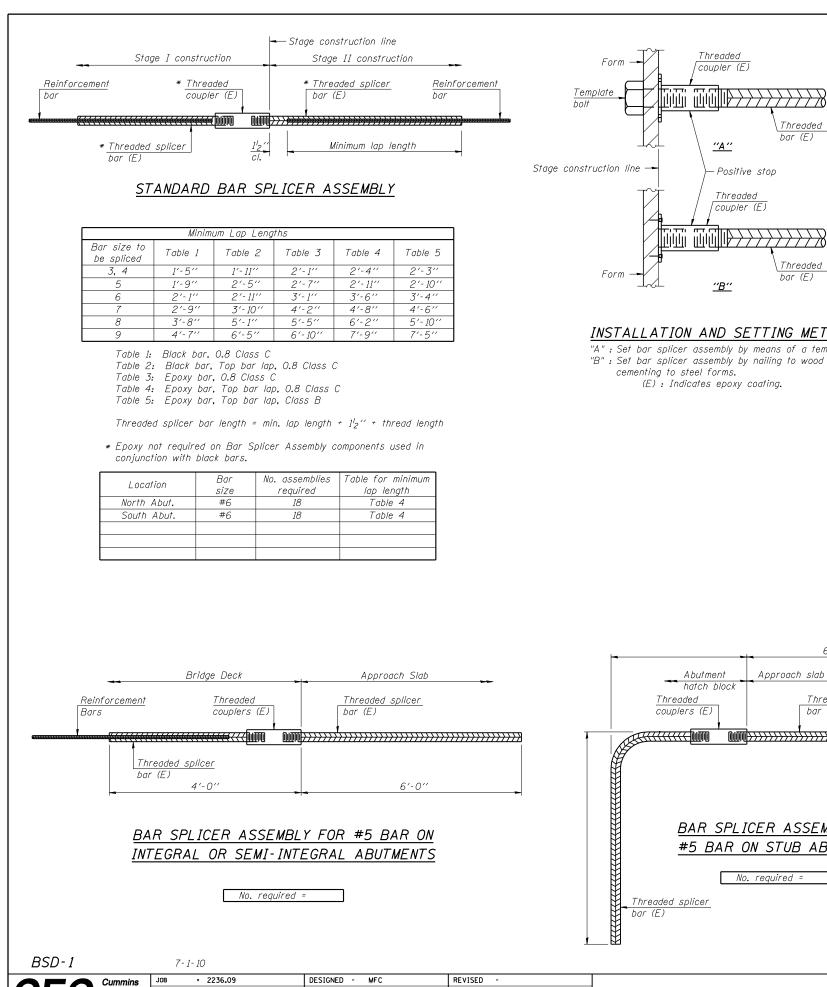

NOT<u>ES</u>

Splicer bars shall be deformed with threaded ends and have a minimum 60 ksi yield strength. All reinforcement shall be lapped and tied to the splicer bars.

Bar splicer assemblies shall be epoxy coated according to the requirements for reinforcement bars. See Section 508 of the Standard Specifications. See special provision for Mechanical Splicers. See approved list of bar splicer assemblies and mechanical splicers for alternatives.