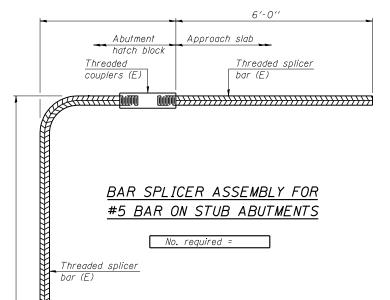

## STANDARD MECHANICAL SPLICER

| Location | Bar<br>size | No. assemblies<br>required |
|----------|-------------|----------------------------|
|          |             |                            |
|          |             |                            |
|          |             |                            |