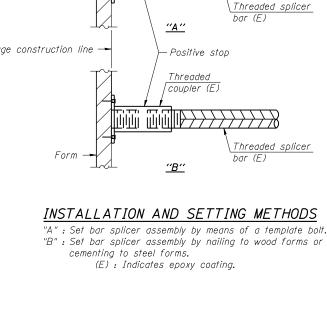

NOT<u>ES</u>

Splicer bars shall be deformed with threaded ends and have a minimum 60 ksi yield strength. All reinforcement shall be lapped and tied to the splicer bars.

Bar splicer assemblies shall be epoxy coated according to the requirements for reinforcement bars. See Section 508 of the Standard Specifications. See special provision for Mechanical Splicers. See approved list of bar splicer assemblies and mechanical splicers for alternatives.