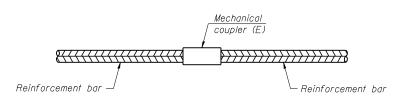

## STANDARD MECHANICAL SPLICER

| Location | Bar<br>size | No. assemblies<br>required |
|----------|-------------|----------------------------|
|          |             |                            |
|          |             |                            |
|          |             |                            |

NOT<u>ES</u>

Splicer bars shall be deformed with threaded ends and have a minimum 60 ksi yield strength. All reinforcement shall be lapped and tied to the splicer bars.

Bar splicer assemblies shall be epoxy coated according to the requirements for reinforcement bars. See Section 508 of the Standard Specifications. See special provision for Mechanical Splicers. See approved list of bar splicer assemblies and mechanical splicers for alternatives.