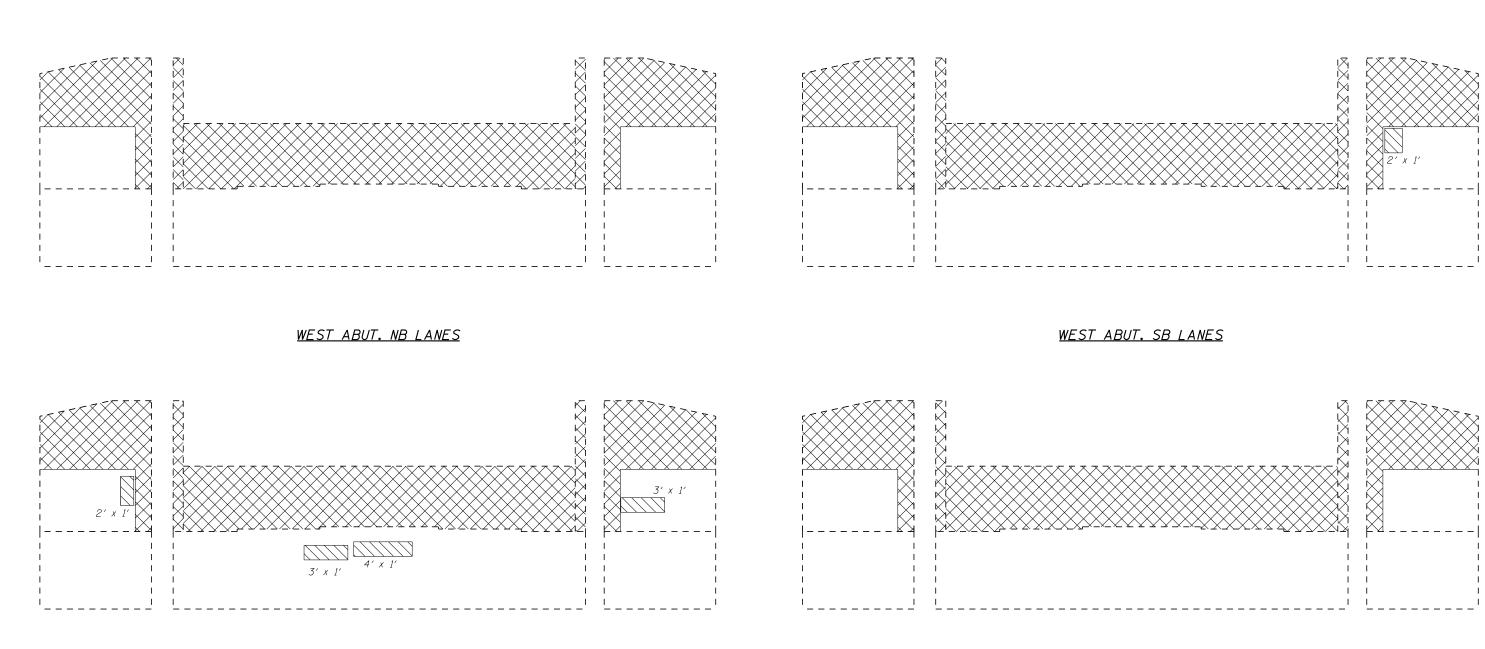

## <u>LEGEND</u>

Denotes Structural Repair of Concrete (Depth Equal to or Less Than 5")

Denotes Concrete Removal

## <u>NOTES</u>

- Cross hatched area indicates Concrete Removal. See Sheet 38 of 45 for concrete removal details.
- Existing Reinforcement which extends into the removal areas is to be preserved, cleaned and incorporated into the new construction in accordance with Section 501.03 of the Standard Specifications. Cost included in CONCRETE REMOVAL.

## BILL OF MATERIAL

| Item                                                              | Unit    | Total |
|-------------------------------------------------------------------|---------|-------|
| Structural Repair of Concrete<br>(Depth Equal to or Less Than 5") | Sq. Ft. | 14    |
|                                                                   |         |       |