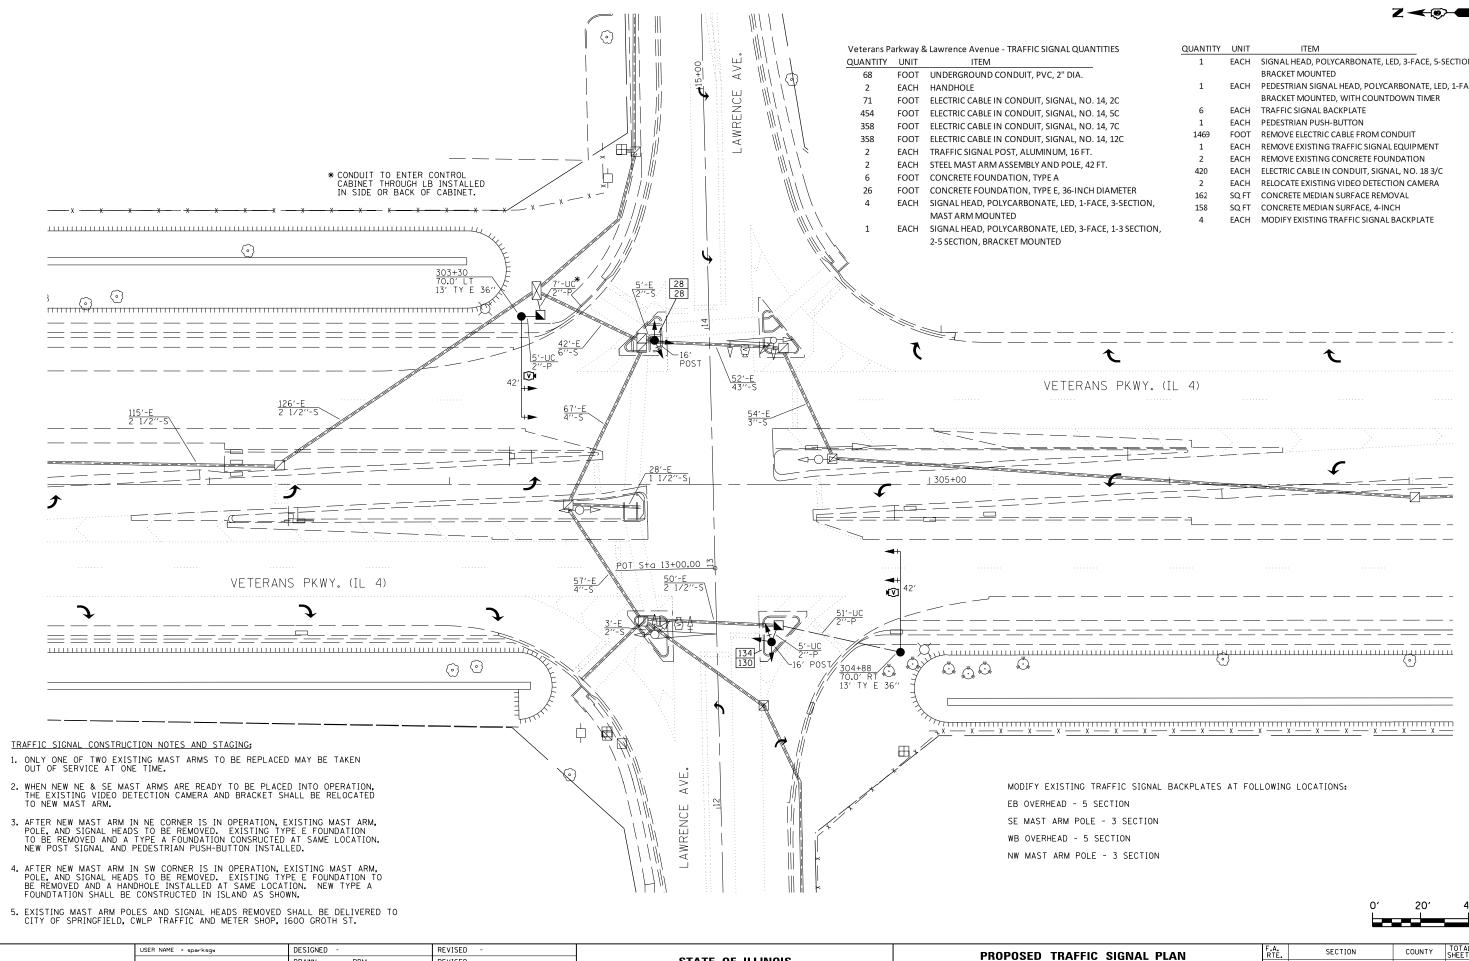

REVISED

REVISED

REVISED

**VETERANS PKWY. &** SHEET NO. OF SHEETS

SCALE:

| NTITIES         | QUANTITY | UNIT  | ITEM                                                |
|-----------------|----------|-------|-----------------------------------------------------|
|                 | 1        | EACH  | SIGNAL HEAD, POLYCARBONATE, LED, 3-FACE, 5-SECTION, |
|                 |          |       | BRACKET MOUNTED                                     |
|                 | 1        | EACH  | PEDESTRIAN SIGNAL HEAD, POLYCARBONATE, LED, 1-FACE, |
| . 14, 2C        |          |       | BRACKET MOUNTED, WITH COUNTDOWN TIMER               |
| . 14. 5C        | 6        | EACH  | TRAFFIC SIGNAL BACKPLATE                            |
| . 14, 7C        | 1        | EACH  | PEDESTRIAN PUSH-BUTTON                              |
| . 14. 12C       | 1469     | FOOT  | REMOVE ELECTRIC CABLE FROM CONDUIT                  |
| 11,120          | 1        | EACH  | REMOVE EXISTING TRAFFIC SIGNAL EQUIPMENT            |
| 2 FT.           | 2        | EACH  | REMOVE EXISTING CONCRETE FOUNDATION                 |
|                 | 420      | EACH  | ELECTRIC CABLE IN CONDUIT, SIGNAL, NO. 18 3/C       |
|                 | 2        | EACH  | RELOCATE EXISTING VIDEO DETECTION CAMERA            |
|                 | 162      | SQ FT | CONCRETE MEDIAN SURFACE REMOVAL                     |
| ACE, 3-SECTION, | 158      | SQ FT | CONCRETE MEDIAN SURFACE, 4-INCH                     |
|                 | 4        | EACH  | MODIFY EXISTING TRAFFIC SIGNAL BACKPLATE            |
|                 |          |       |                                                     |

| C SIGNAL PLAN<br>LAWRENCE AVE. |      | F.A.<br>RTE. | SECTION                | COUNTY          | TOTAL<br>SHEETS | SHEET<br>NO. |  |
|--------------------------------|------|--------------|------------------------|-----------------|-----------------|--------------|--|
|                                |      | VAR.         | *                      | SANGAMON        | 42              | 22           |  |
|                                |      | * D6         | TRAF SIGNAL MOD 2011-1 | CONTRACT        | NO. 7           | 72E38        |  |
| ŝ                              | STA. | TO STA.      |                        | ILLINOIS FED. A | D PROJECT       |              |  |