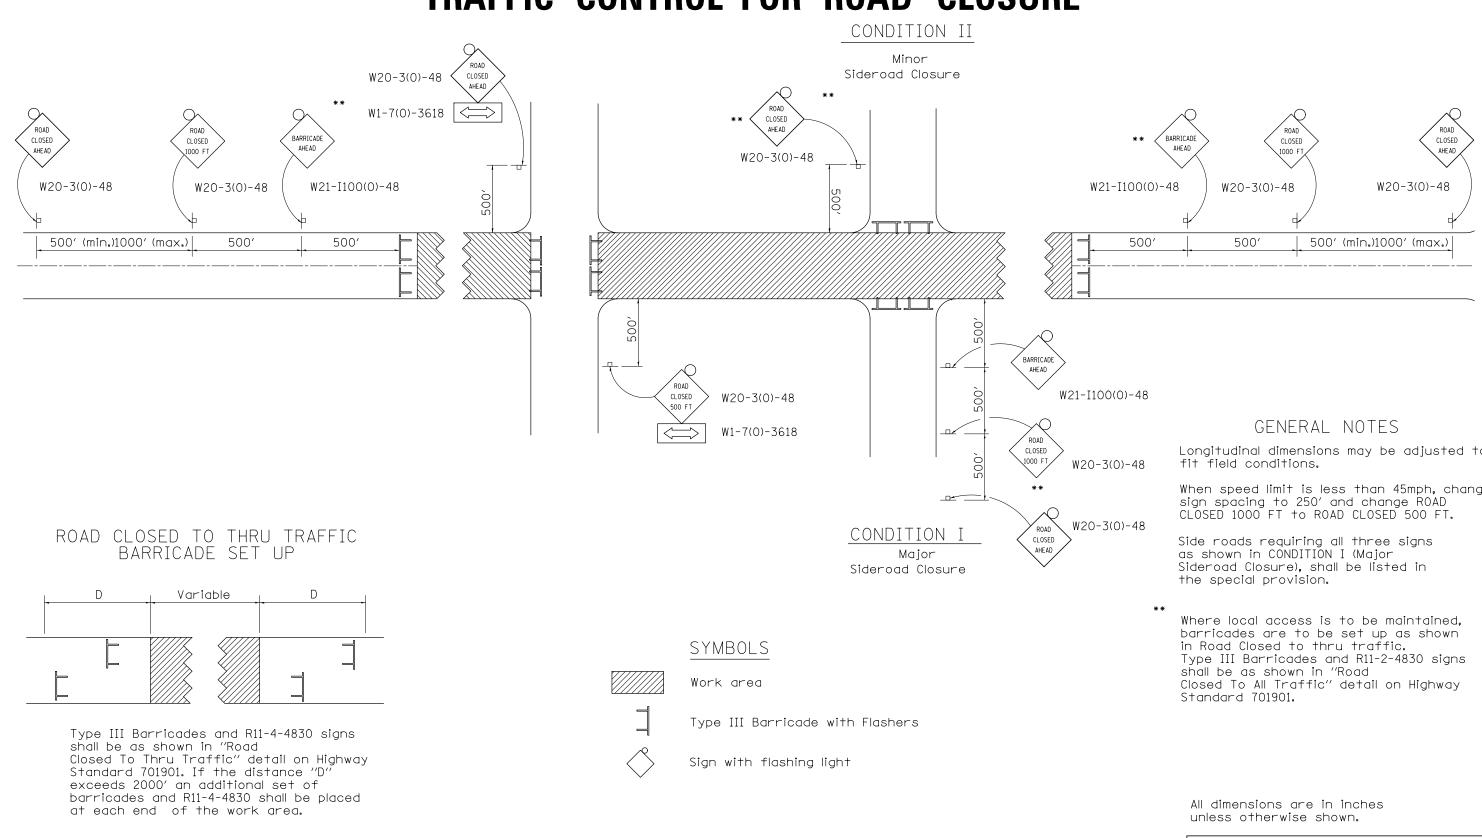

## **TRAFFIC CONTROL FOR ROAD CLOSURE**

| FILE NAME = | USER NAME = \$USER\$   | DESIGNED - | REVISED - 10-17-11 |                              |        |                                | F.A.<br>RTE      | .P. SECTION               | COUNTY TOTAL SHEET  |
|-------------|------------------------|------------|--------------------|------------------------------|--------|--------------------------------|------------------|---------------------------|---------------------|
| \$FILEL\$   |                        | DRAWN -    | REVISED -          | STATE OF ILLINOIS            |        | REGION 2 / DISTRICT 2 STANDARD | 646              | 6 5 BR-3                  | CARROLL 83 74       |
|             | PLOT SCALE = \$SCALE\$ | CHECKED -  | REVISED -          | DEPARTMENT OF TRANSPORTATION |        |                                |                  |                           | CONTRACT NO. 64D83  |
|             | PLOT DATE = \$DATE\$   | DATE -     | REVISED -          |                              | SCALE: | SHEET NO. OF SHEETS STA. TO    | STA. FED.        | . ROAD DIST. NO. ILLINOIS | IS FED. AID PROJECT |
|             |                        |            |                    |                              |        | TRAFFIC CC                     | <b>DNTROL FO</b> | R ROAD C                  | LOSURE 40.1         |

- Longitudinal dimensions may be adjusted to When speed limit is less than 45mph, change

## TYPICAL APPLICATION FOR ROAD CLOSURE