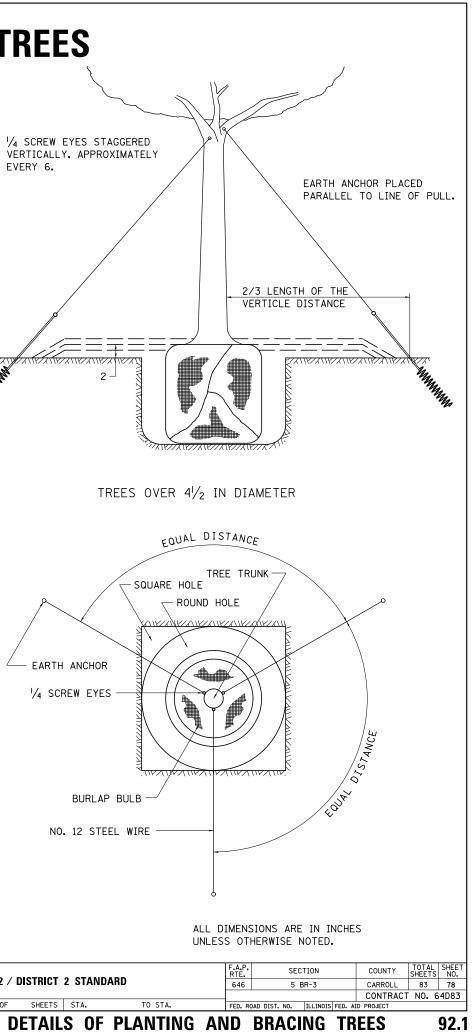

## **DETAILS OF PLANTING AND BRACING TREES**

| \$                          |                                                                                                                                     | μL                                        | IAILS U                                                                   |                         | ./~\ \                |                       | AND                                          | DNA                     |                          |           |
|-----------------------------|-------------------------------------------------------------------------------------------------------------------------------------|-------------------------------------------|---------------------------------------------------------------------------|-------------------------|-----------------------|-----------------------|----------------------------------------------|-------------------------|--------------------------|-----------|
| $\sim$                      |                                                                                                                                     | _                                         | CHALL                                                                     | Α.                      | D                     | <u> </u>              |                                              |                         |                          |           |
|                             |                                                                                                                                     |                                           | SMALL                                                                     | Α                       | В                     | C                     | D                                            | E                       | F                        |           |
|                             |                                                                                                                                     | ſ                                         | TREE SIZE                                                                 | DIAMETER<br>OF BALL OR  | DEPTH<br>OF HOLE      | WIDTH<br>OF HOLE      | THICKNESS<br>OF MULCH                        | DEPTH<br>OF BALL OR     | VOLUME OF<br>MULCH COVER |           |
|                             | $\Pi \setminus I = \Pi$                                                                                                             |                                           |                                                                           | ROOT SYS.               | EXCAVATION            | EXCAVATION            | COVER                                        | ROOT SYS.               | CU. YDS.                 |           |
|                             | ├────└┤                                                                                                                             |                                           | 5'-6'                                                                     | 16                      | 10                    | 30                    | 4                                            | 12                      | 0.54                     |           |
|                             |                                                                                                                                     |                                           | 5'-6' BB                                                                  | 16                      | 10                    | 30                    | 4                                            | 12                      | 0.54                     |           |
|                             |                                                                                                                                     |                                           | 6'-7' BB                                                                  | 18                      | 12                    | 30                    | 4                                            | 14                      | 0.54                     |           |
|                             |                                                                                                                                     |                                           | 7'-8' BB                                                                  | 20                      | 11                    | 30                    | 4                                            | 13                      | 0.54                     |           |
|                             |                                                                                                                                     |                                           | 8'-10' BB                                                                 | 24                      | 14                    | 36                    | 4                                            | 16                      | 0.61                     |           |
|                             |                                                                                                                                     |                                           | 10'-12' BB                                                                | 26                      | 15                    | 36                    | 4                                            | 17                      | 0.61                     |           |
|                             |                                                                                                                                     |                                           | LARGE                                                                     | A                       | В                     | С                     | D                                            | E                       | F                        |           |
|                             |                                                                                                                                     |                                           |                                                                           | DIAMETER                | DEPTH                 | WIDTH                 | THICKNESS                                    | DEPTH                   | VOLUME OF                |           |
|                             |                                                                                                                                     |                                           | TREE SIZE                                                                 | OF BALL OR<br>ROOT SYS. | OF HOLE<br>EXCAVATION | OF HOLE<br>EXCAVATION | OF MULCH<br>COVER                            | OF BALL OR<br>ROOT SYS. | MULCH COVER<br>CU. YDS.  |           |
| =====                       |                                                                                                                                     |                                           | 0-2                                                                       | 20                      | 11                    | 36                    | 4                                            | 13                      | 0.61                     |           |
| גשווגשווג                   |                                                                                                                                     | ראיזאיזאיז איז איז איז איז איז איז איז אי | 2-2 <sup>1</sup> / <sub>2</sub> BB                                        | 24                      | 14                    | 48                    | 4                                            | 16                      |                          | -         |
| 2 🗆                         | §    <b>↓</b> / <b>↓</b>                                                                                                            |                                           | 21/2-3 BB                                                                 | 28                      | 17                    | 48                    | 4                                            | 19                      | 0.78                     | . July    |
|                             |                                                                                                                                     |                                           | 3-3 <sup>1</sup> / <sub>2</sub> BB                                        | 32                      | 17                    | 60                    | 4                                            | 19                      | 0.96                     | UNITED BY |
|                             | $ \  \checkmark \wedge \land \land$ |                                           | 3 <sup>1</sup> / <sub>2</sub> -4 BB                                       | 36                      | 20                    | 60                    | 4                                            | 22                      | 0.30                     | -         |
|                             |                                                                                                                                     | A A A A A A A A A A A A A A A A A A A     | 4-4 <sup>1</sup> / <sub>2</sub> BB                                        | 40                      | 22                    | 72                    | 4                                            | 24                      | 1.16                     |           |
|                             | אלי איזאראיזאראיזאראין איזיין איזאראין איזיין איזאראין איזיאראיז איזיאראיזאראיז איזיין איזיין איזיין איזיין איז                     | (,                                        | 4 <sup>1</sup> / <sub>2</sub> -5 BB<br>5-5 <sup>1</sup> / <sub>2</sub> BB | 44 48                   | 24<br>27              | 72<br>84              | 4                                            | 26<br>29                | 1.16<br>1.38             |           |
| TREES SM                    | TALLER THAN $4\frac{1}{2}$ IN D                                                                                                     | IAMETER<br>D HOLE                         | FABRIC<br>BACK                                                            | FILL                    |                       |                       | B<br> <br>                                   | - GROUND LINE           |                          |           |
| EL POST AND -<br>CHOR PLATE |                                                                                                                                     | IOSE                                      |                                                                           |                         | A A<br>C              |                       |                                              |                         | / ME. 3                  |           |
|                             |                                                                                                                                     |                                           |                                                                           |                         | )<br>V                | 4b<br>1 Ab            | WI.<br>50<br>60<br>50<br>50<br>1.<br>N.      | У N.<br>РА.<br>         | Y. HAY                   |           |
| NO. 14 STEEL                |                                                                                                                                     | BURLAPPED BULB                            |                                                                           |                         | سر<br>کہ<br>اناکر     | MO.                   | TD<br>MS. AL.                                | GA.                     |                          |           |
|                             |                                                                                                                                     |                                           |                                                                           |                         |                       |                       | ,' I<br>HARDINĘSS ZON                        |                         |                          |           |
|                             |                                                                                                                                     |                                           |                                                                           |                         |                       | AGRICULTU             | RTMENT OF AGF<br>JRAL RESEARCH<br>ON NO. 814 |                         |                          |           |
| ME =                        | USER NAME = \$USER\$                                                                                                                | DESIGNED -<br>DRAWN -                     | REVISED - 10-18-11<br>REVISED -                                           |                         | ст                    | ATE OF IIII           |                                              |                         | DE                       | GION      |
|                             |                                                                                                                                     |                                           |                                                                           | 1                       | <u></u>               | MIE UE 1111           | www                                          | 1                       |                          |           |