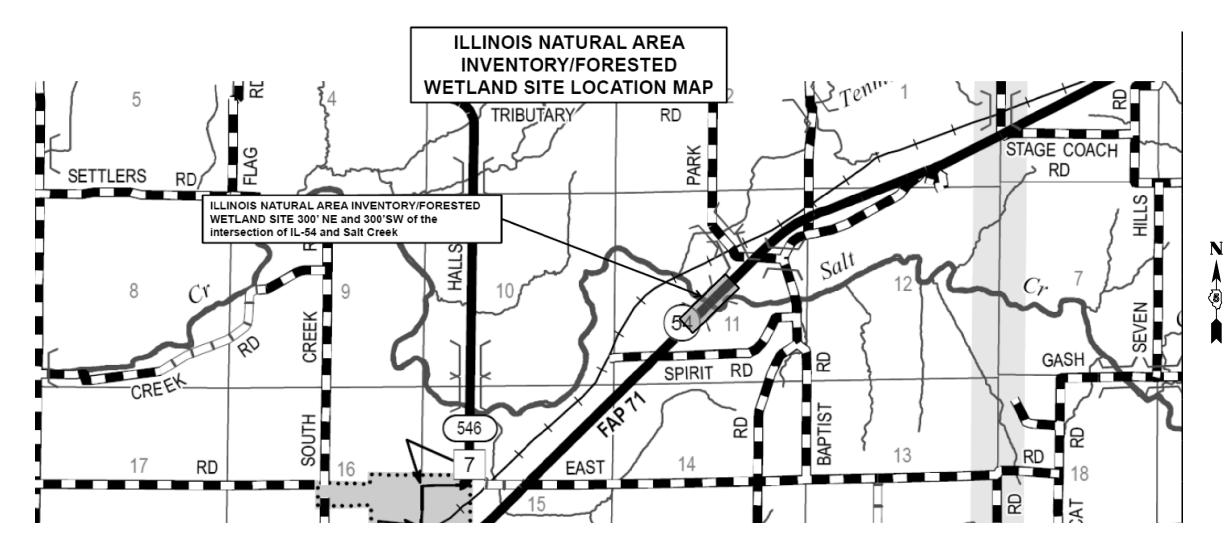

### **INDEX OF SHEETS**

COVER 1

- 2 **INDEX AND GENERAL NOTES**
- 3 SUMMARY OF QUANTITIES
- PRAIRIE REMNANT LOCATIONS 4
- 5 WETLAND LOCATION

NOTE: TREE REMOVAL SHALL NOT TAKE PLACE WITHIN THE WETLANDS AREA OUTLINED IN THE MAP ABOVE.

| FILE NAME =                             | USER NAME = castrob         | DESIGNED - | REVISED - |                              | WETLAND LOCATION |         |      |        |          | F.A.P.  | SECTION | COUNTY                | TOTAL SHEET |              |
|-----------------------------------------|-----------------------------|------------|-----------|------------------------------|------------------|---------|------|--------|----------|---------|---------|-----------------------|-------------|--------------|
| c:\pw_work\pwidot\castrob\d0402165\D570 | 82-sht-environmental.dgn    | DRAWN -    | REVISED - | STATE OF ILLINOIS            |                  |         | ***  |        | - CATION |         | 71      | D5 EAB CONTROL 2015-1 | DEWITT      | 5 5          |
|                                         | PLOT SCALE = 80.0000 '/ in. | CHECKED -  | REVISED - | DEPARTMENT OF TRANSPORTATION |                  |         |      |        |          |         | _       |                       | CONTRAC     | CT NO. 70A82 |
| \$MODELNAME\$                           | PLOT DATE = 6/24/2014       | DATE -     | REVISED - |                              | SCALE:           | SHEET 5 | 0F 5 | SHEETS | S STA.   | TO STA. |         |                       | D PROJECT   |              |