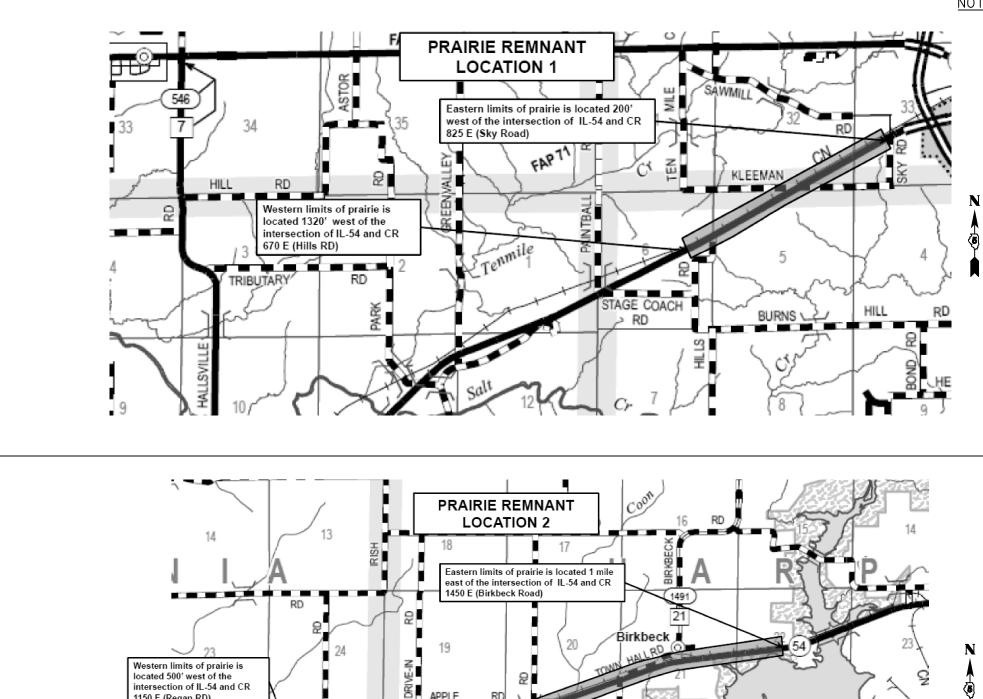

### **INDEX OF SHEETS**

COVER 1

- 2 **INDEX AND GENERAL NOTES**
- 3 SUMMARY OF QUANTITIES
- PRAIRIE REMNANT LOCATIONS 4
- 5 WETLAND LOCATION

| FILE NAME =                             | USER NAME = castrob         | DESIGNED - | REVISED - |                              |        | PRAIRIE REMNANT LOCATIONS |         | F.A.P.<br>RTE | SECTION               | COUNTY     | TOTAL SHEET<br>SHEETS NO. |
|-----------------------------------------|-----------------------------|------------|-----------|------------------------------|--------|---------------------------|---------|---------------|-----------------------|------------|---------------------------|
| c:\pw_work\pwidot\castrob\d0402165\D570 | 82-sht-environmental.dgn    | DRAWN -    | REVISED - | STATE OF ILLINOIS            |        |                           |         | 71            | D5 EAB CONTROL 2015-1 | DEWITT     | 5 4                       |
|                                         | PLOT SCALE = 80.0000 '/ in. | CHECKED -  | REVISED - | DEPARTMENT OF TRANSPORTATION |        |                           |         |               |                       | CONTRACT   | T NO. 70A82               |
| \$MODELNAME\$                           | PLOT DATE = 6/24/2014       | DATE –     | REVISED - |                              | SCALE: | SHEET 4 OF 5 SHEETS STA.  | TO STA. |               | ILLINOIS FED. AI      | ID PROJECT |                           |

NOTE: TREE REMOVAL WITHIN PRAIRIE REMNANTS, AS DEFINED HEREIN AND BY THE ENGINEER, SHALL BE CONDUCTED IN A MANNER TO MINIMIZE ADVERSE EFFECTS TO THE PRAIRIE. NO MACHINERY SHALL BE PERMITTED WITHIN A PRAIRIE REMNANT.