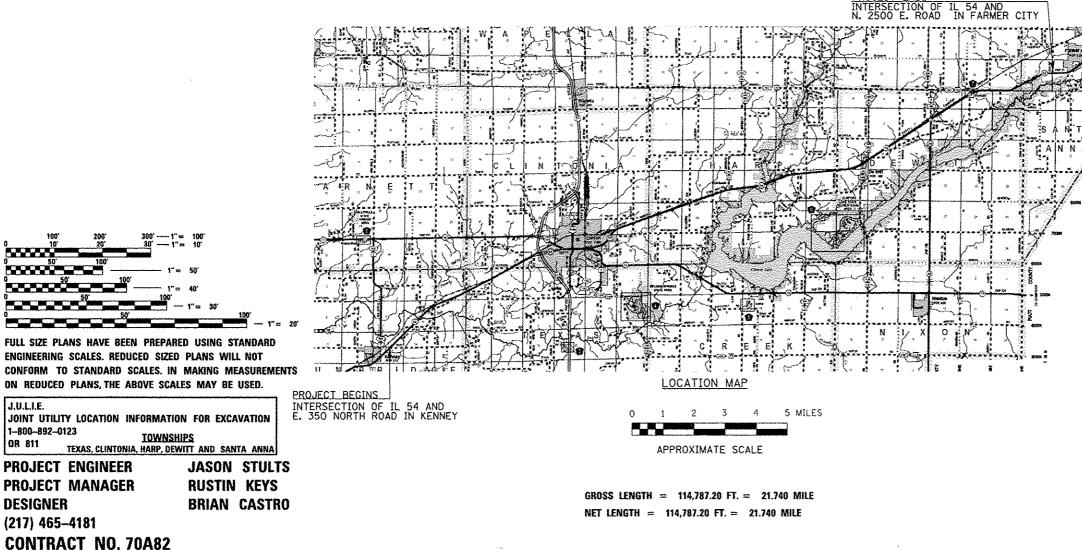

# PROPOSED **HIGHWAY PLANS**

FAP ROUTE 71 (IL 54) **SECTION D5 EAB CONTROL 2015-1** 

**EMERALD ASH BORER CONTROL KENNEY TO FARMER CITY DEWITT COUNTY** C-95-037-14

Ο

Ο

Ο

J.U.L.I.E.

OR 811

DESIGNER

1-800-892-0123

| F.A.P.<br>RTE. |    |     | SECTION |          | COUNTY   | TOTAL<br>SHEETS | SHEE<br>NO. |
|----------------|----|-----|---------|----------|----------|-----------------|-------------|
| 71             | D5 | EAB | CONTROL | 2015-1   | DEWITT   | 5               | 1           |
|                |    |     |         | ILLINOIS | CONTRACT | NO. 7           | OA82        |

### **INDEX OF SHEETS**

COVER 1

- 2 **INDEX AND GENERAL NOTES**
- 3 SUMMARY OF QUANTITIES
- PRAIRIE REMNANT LOCATIONS 4
- 5 WETLAND LOCATION