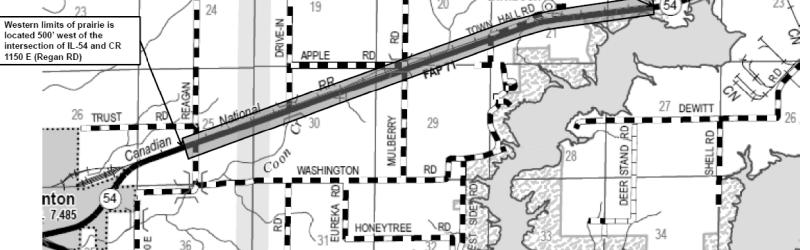

### **INDEX OF SHEETS**

COVER 1

- 2 **INDEX AND GENERAL NOTES**
- 3 SUMMARY OF QUANTITIES
- PRAIRIE REMNANT LOCATIONS 4
- 5 WETLAND LOCATION

| FILE NAME =                             | USER NAME = castrob         | DESIGNED - | REVISED - |                              |        | PRAIRIE REMNANT LOCATIONS |         | F.A.P.<br>RTE | SECTION               | COUNTY     | TOTAL SHEET<br>SHEETS NO. |
|-----------------------------------------|-----------------------------|------------|-----------|------------------------------|--------|---------------------------|---------|---------------|-----------------------|------------|---------------------------|
| c:\pw_work\pwidot\castrob\d0402165\D570 | 82-sht-environmental.dgn    | DRAWN -    | REVISED - | STATE OF ILLINOIS            |        |                           |         | 71            | D5 EAB CONTROL 2015-1 | DEWITT     | 5 4                       |
|                                         | PLOT SCALE = 80.0000 '/ in. | CHECKED -  | REVISED - | DEPARTMENT OF TRANSPORTATION |        |                           |         |               |                       | CONTRACT   | T NO. 70A82               |
| \$MODELNAME\$                           | PLOT DATE = 6/24/2014       | DATE –     | REVISED - |                              | SCALE: | SHEET 4 OF 5 SHEETS STA.  | TO STA. |               | ILLINOIS FED. AI      | ID PROJECT |                           |

NOTE: TREE REMOVAL WITHIN PRAIRIE REMNANTS, AS DEFINED HEREIN AND BY THE ENGINEER, SHALL BE CONDUCTED IN A MANNER TO MINIMIZE ADVERSE EFFECTS TO THE PRAIRIE. NO MACHINERY SHALL BE PERMITTED WITHIN A PRAIRIE REMNANT.