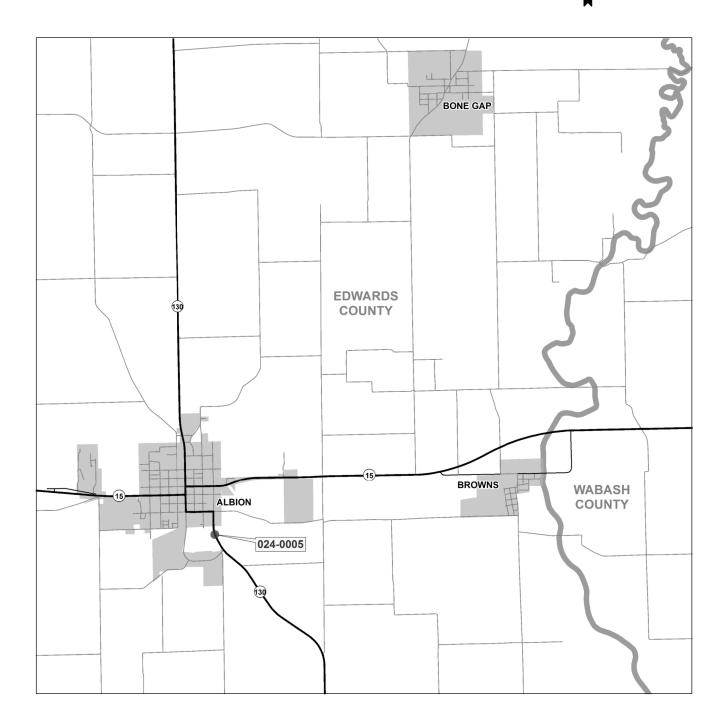

D7 BRIDGE PAINTING 2015-3 S.N. 024-0005 EDWARDS COUNTY Ν

<br/>

|                                           |                               |            |           |                              |                      |                          |                | <ul> <li>VARIOUS COUNTIES</li> </ul> |                    |
|-------------------------------------------|-------------------------------|------------|-----------|------------------------------|----------------------|--------------------------|----------------|--------------------------------------|--------------------|
| FILE NAME =                               | USER NAME = steffenmk         | DESIGNED - | REVISED - |                              | BRIDGE LOCATION MAPS |                          | F.A.P. SECTION | COUNTY TOTAL SHEET                   |                    |
| c:\pw_work\pwidot\steffenmk\d0403575\D774 | 4699-sht-locations.dgn        | DRAWN -    | REVISED - | STATE OF ILLINOIS            | DINDLE LOOKING MALO  |                          |                | 116 D7 BRIDGE PAINTING 2015-3        | • 19 19            |
|                                           | PLOT SCALE = 100.0000 ' / in. | CHECKED -  | REVISED - | DEPARTMENT OF TRANSPORTATION |                      |                          |                |                                      | CONTRACT NO. 74699 |
| Default                                   | PLOT DATE = 8/5/2014          | DATE -     | REVISED - |                              | SCALE: N/A           | SHEET 2 OF 2 SHEETS STA. | TO STA.        | ILLINOIS FED. A                      |                    |