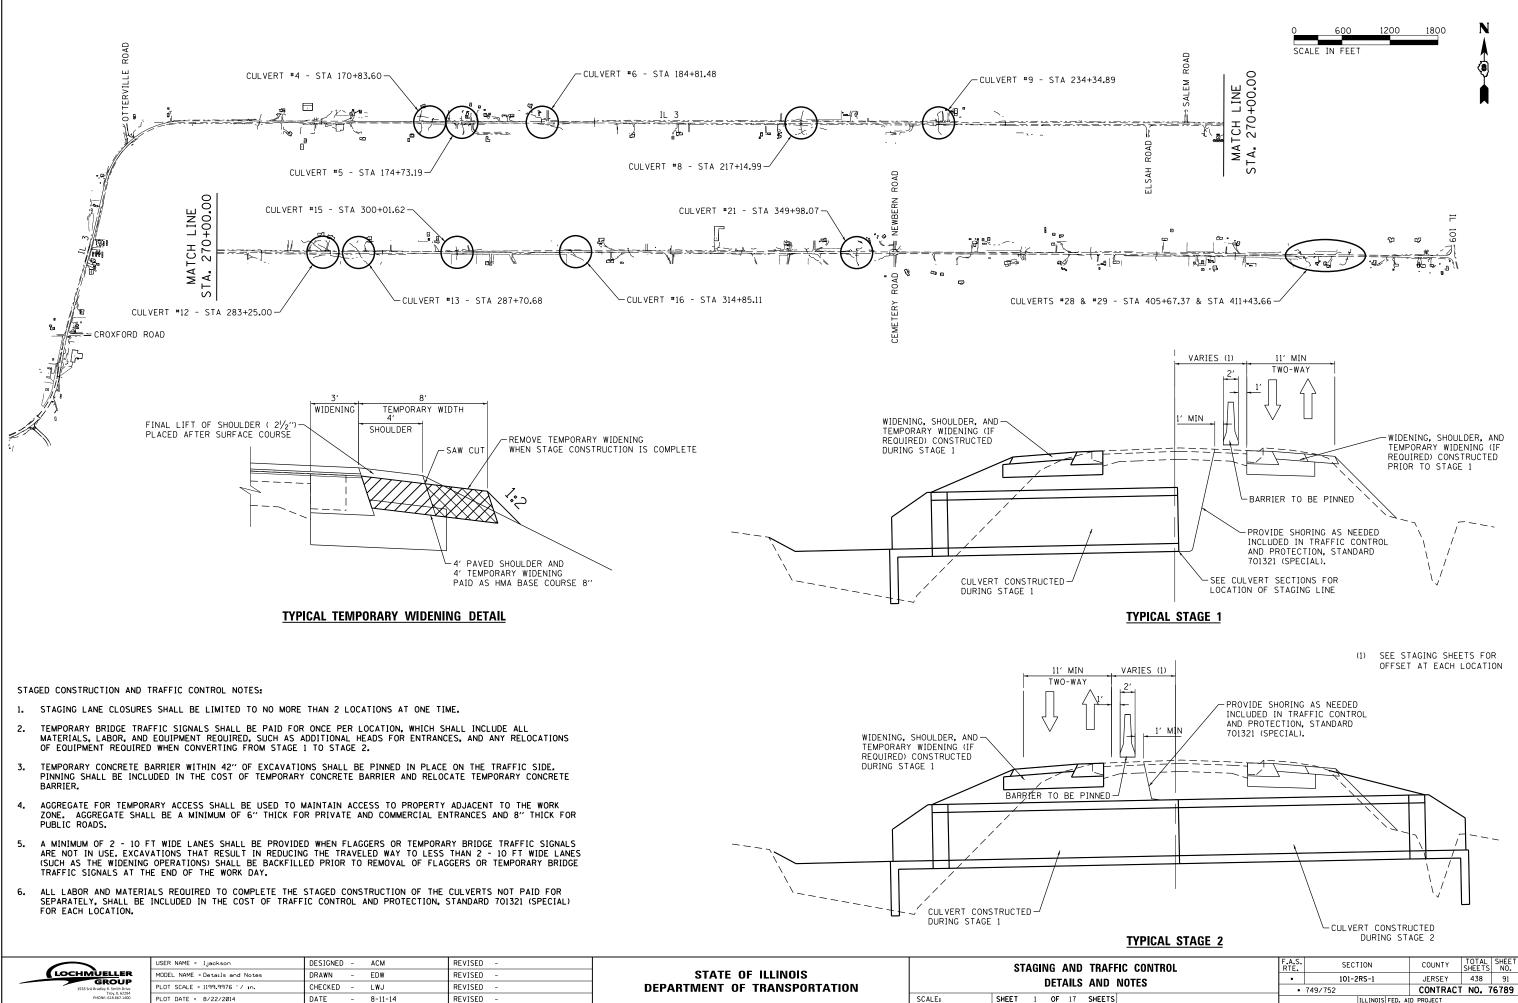

| SCHMUELLER<br>GROUP<br>1928 SrA Bradier R, Smith Drive<br>Troy, IL 62294 | MODEL NAME = Ijackson<br>MODEL NAME = Details and Notes | DRAWN - EDW    | REVISED - | STATE OF ILLINOIS<br>DEPARTMENT OF TRANSPORTATION | STAGING AND TRAFF<br>DETAILS AND |                      |
|--------------------------------------------------------------------------|---------------------------------------------------------|----------------|-----------|---------------------------------------------------|----------------------------------|----------------------|
|                                                                          | PLOT SCALE = 1199.9976 ' / in.                          | CHECKED - LWJ  | REVISED - |                                                   |                                  |                      |
| PHONE: 618.667.1400                                                      | PLOT DATE = 8/22/2014                                   | DATE - 8-11-14 | REVISED - |                                                   | SCALE:                           | SHEET 1 OF 17 SHEETS |