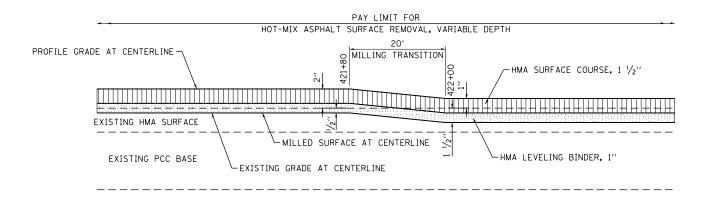

# **MILLING DETAIL**

STA 101+39.00 TO STA 103+69.00



## **BUTT JOINT DETAIL**

OTTERVILLE ROAD STA 21+25 TO STA 21+65



## MILLING TRANSITION DETAIL

STA 421+80.00 TO STA 422+00.00



## MILLING TRANSITION DETAIL

STA 103+69.00 TO STA 104+09.00

HOT-MIX ASPHALT SURFACE COURSE

HOT-MIX ASPHALT BINDER COURSE OR
LEVEL BINDER

### NOTES:

SCALE:

- 1. BUTT JOINTS AND TEMPORARY RAMPS SHALL BE PLACED AS SHOWN ON THE PLANS OR AS DIRECTED BY THE ENGINEER.
- 2. BUTT JOINTS SHALL BE CONSTRUCTED IMMEDIATELY PRIOR TO THE PLACING OF THE PROPOSED HOT-MIX ASPHALT COURSES.
- 3. TAPER THE TEMPORARY RAMP AT A RATE OF 40:1.



## MILLING TRANSITION DETAIL

STA 424+30.41 TO STA 424+50.41



| USER NAME = ljackson         | DESIGNED - ACM | REVISED - |
|------------------------------|----------------|-----------|
| MODEL NAME = DETAIL 4        | DRAWN - EDW    | REVISED - |
| PLOT SCALE = 20.0000 ' / in. | CHECKED - LWJ  | RE