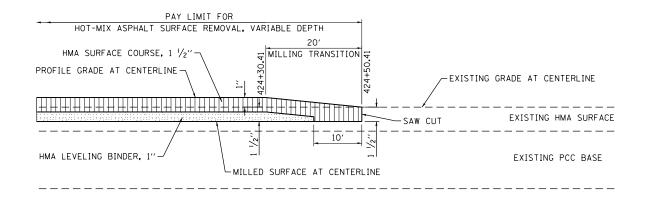

## MILLING TRANSITION DETAIL

STA 424+30.41 TO STA 424+50.41

| USER NAME = ljackson         | DESIGNED - ACM | REVISED - |
|------------------------------|----------------|-----------|
| MODEL NAME = DETAIL 4        | DRAWN - EDW    | REVISED - |
| PLOT SCALE = 20.0000 ' / in. | CHECKED - LWJ  | REVISED - |
| PLOT DATE = 8/11/2014        | DATE - 8-11-14 | REVISED - |