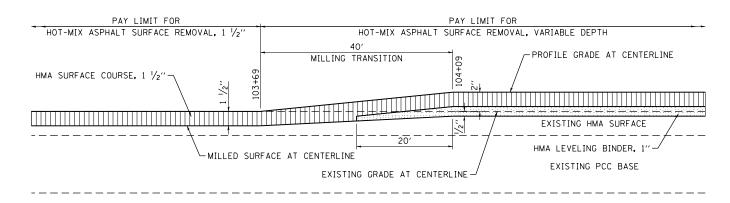

## MILLING TRANSITION DETAIL

STA 103+69.00 TO STA 104+09.00

HOT-MIX ASPHALT SURFACE COURSE

HOT-MIX ASPHALT BINDER COURSE OR
LEVEL BINDER