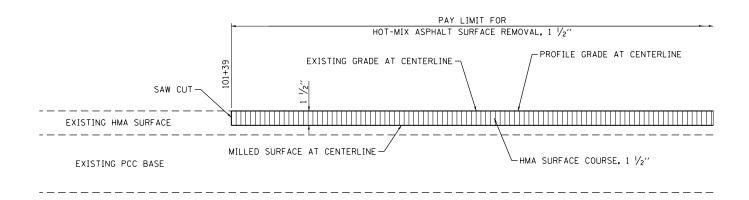

# **MILLING DETAIL**

STA 101+39.00 TO STA 103+69.00



## **BUTT JOINT DETAIL**

OTTERVILLE ROAD STA 21+25 TO STA 21+65



## MILLING TRANSITION DETAIL

STA 421+80.00 TO STA 422+00.00



## MILLING TRANSITION DETAIL

STA 103+69.00 TO STA 104+09.00

HOT-MIX ASPHALT SURFACE COURSE

HOT-MIX ASPHALT BINDER COURSE OR
LEVEL BINDER

### NOTES:

SCALE:

- 1. BUTT JOINTS AND TEMPORARY RAMPS SHALL BE PLACED AS SHOWN ON THE PLANS OR AS DIRECTED BY THE ENGINEER.
- 2. BUTT JOINTS SHALL BE CONSTRUCTED IMMEDIATELY PRIOR TO THE PLACING OF THE PROPOSED HOT-MIX ASPHALT COURSES.
- 3. TAPER THE TEMPORARY RAMP AT A RATE OF 40:1.



## MILLING TRANSITION DETAIL

STA 424+30.41 TO STA 424+50.41



| USER NAME = ljackson         | DESIGNED - ACM | REVISED - |
|------------------------------|----------------|---