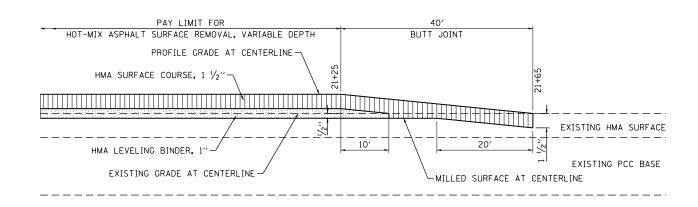

## **BUTT JOINT DETAIL**

OTTERVILLE ROAD STA 21+25 TO STA 21+65

### NOTES:

SCALE:

- 1. BUTT JOINTS AND TEMPORARY RAMPS SHALL BE PLACED AS SHOWN ON THE PLANS OR AS DIRECTED BY THE ENGINEER.
- 2. BUTT JOINTS SHALL BE CONSTRUCTED IMMEDIATELY PRIOR TO THE PLACING OF THE PROPOSED HOT-MIX ASPHALT COURSES.
- 3. TAPER THE TEMPORARY RAMP AT A RATE OF 40:1.