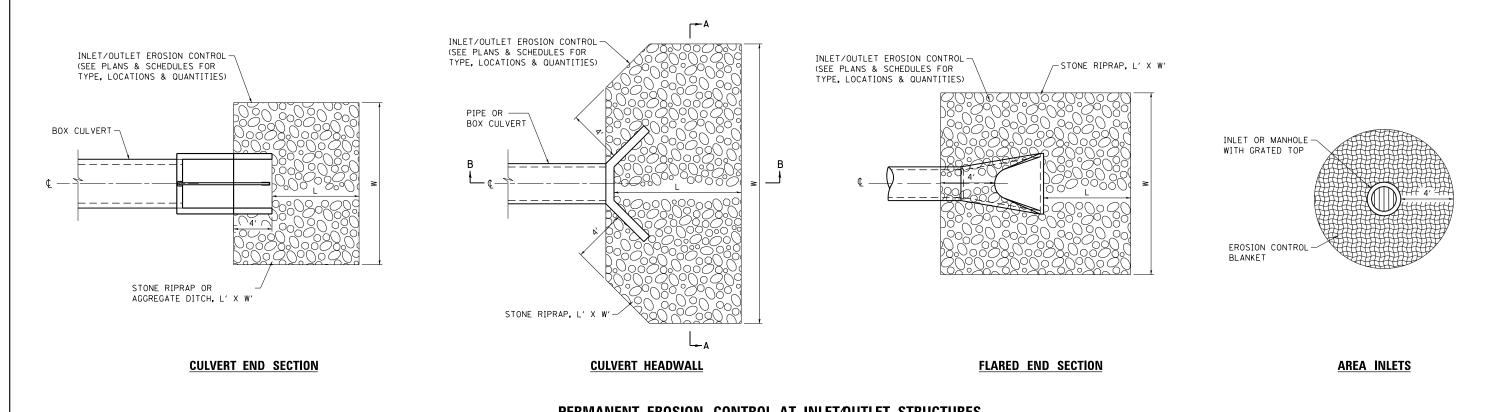

## PERMANENT EROSION CONTROL AT INLET/OUTLET STRUCTURES





## AGGREGATE DITCH DETAIL



| USER NAME = ljackson        | DESIGNED - ACM | REVISED - | STATE OF ILLINOIS            | PERMANENT EROSION CONTROL  |   | S                         | SECTION  | COUNTY             | TOTAL S | SHEET<br>NO. |
|-----------------------------|----------------|-----------|------------------------------|----------------------------|---|---------------------------|----------|--------------------|---------|--------------|
| MODEL NAME = DETAIL 6       | DRAWN - EDW    | REVISED - |                              | DETAILS                    | • | 1                         | 01-2RS-1 | JERSEY             | 438     | 290          |
| PLOT SCALE = 20.0000 '/ in. | CHECKED - LWJ  | REVISED - | DEPARTMENT OF TRA