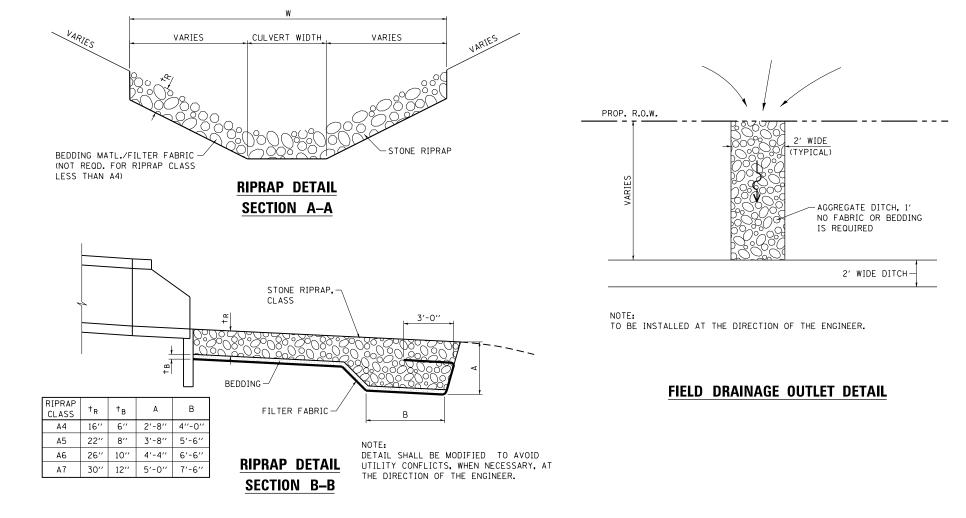

## AGGREGATE DITCH DETAIL

| USER NAME = ljackson        | DESIGNED - ACM | REVISED - | STATE OF ILLINOIS            | PERMANENT EROSION CONTROL  |   | S                         | SECTION  | COUNTY             | TOTAL S | SHEET<br>NO. |
|-----------------------------|----------------|-----------|------------------------------|----------------------------|---|---------------------------|----------|--------------------|---------|--------------|
| MODEL NAME = DETAIL 6       | DRAWN - EDW    | REVISED - |                              | DETAILS                    | • | 1                         | 01-2RS-1 | JERSEY             | 438     | 290          |
| PLOT SCALE = 20.0000 '/ in. | CHECKED - LWJ  | REVISED - | DEPARTMENT OF TRANSPORTATION | DETAILS                    |   | • 749/752                 |          | CONTRACT NO. 76789 |         |              |
| PLOT DATE = 8/11/2014       | DATE - 8-11-14 | REVISED - |                              | SCALE: SHEET 6 OF 9 SHEETS |   | ILLINOIS FED. AID PROJECT |          |                    |         |              |