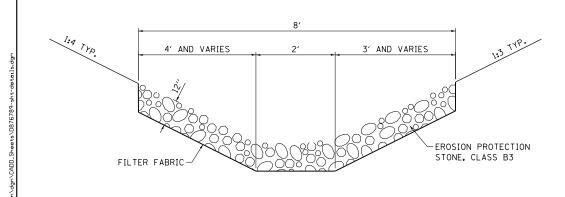

## PERMANENT EROSION CONTROL AT INLET/OUTLET STRUCTURES





## AGGREGATE DITCH DETAIL



| USER NAME = ljackson        | DESIGNED - ACM | REVISED - | STATE OF ILLINOIS            | PERMANENT EROSION CONTROL  |   | S                         | SECTION  | COUNTY             | TOTAL S | SHEET<br>NO. |
|-----------------------------|----------------|-----------|------------------------------|----------------------------|---|---------------------------|----------|--------------------|---------|--------------|
| MODEL NAME = DETAIL 6       | DRAWN - EDW    | REVISED - |                              | DETAILS                    | • | 1                         | 01-2RS-1 | JERSEY             | 438     | 290          |
| PLOT SCALE = 20.0000 '/ in. | CHECKED - LWJ  | REVISED - | DEPARTMENT OF TRANSPORTATION | DETAILS                    |   | • 749/752