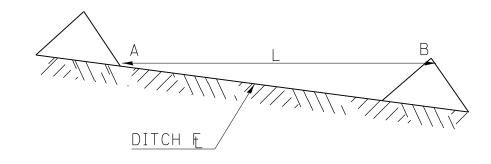

## SPACING BETWEEN TEMPORARY DITCH CHECKS

L = THE DISTANCE SUCH THAT POINTS A AND B ARE OF EQUAL ELEVATION

B = THE LOW POINT IN CENTER OF CHECK