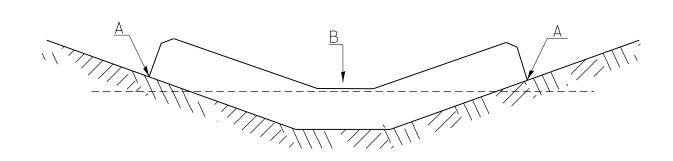

## PLACEMENT OF TEMPORARY DITCH CHECK IN DRAINAGE WAY

POINTS A SHOULD BE HIGHER THAN POINT B