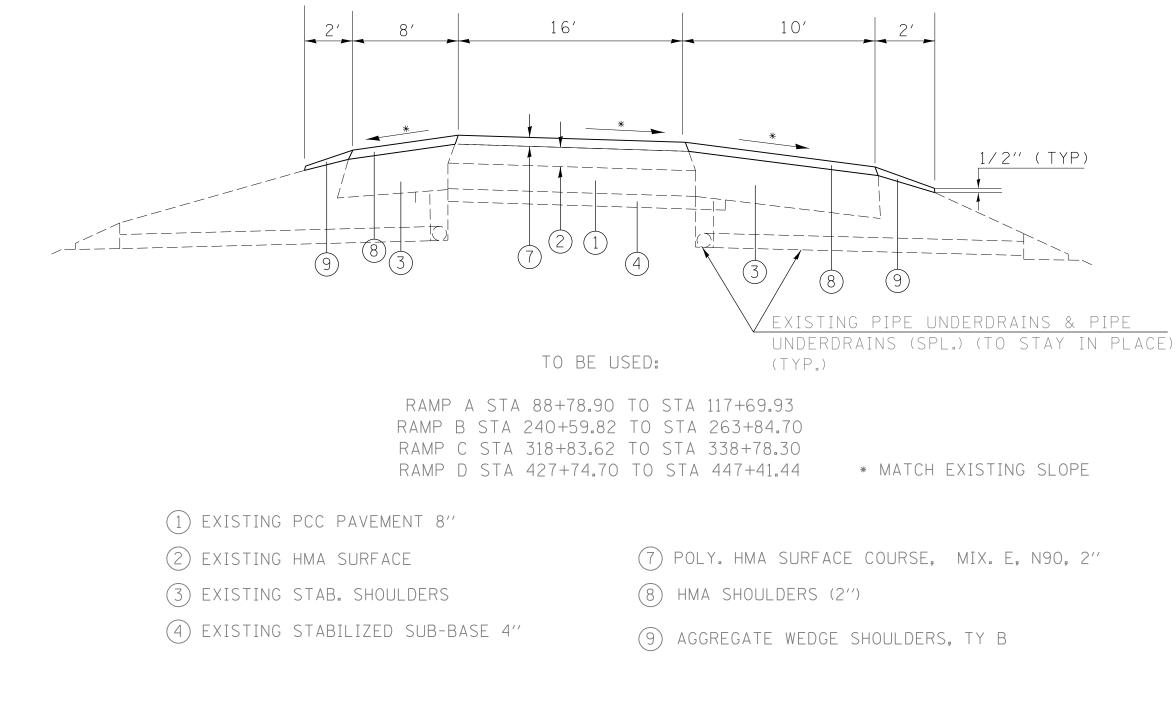

TYPICAL SECTION I-57 ENTRANCE/EXIT RAMPS AT DIX IN DIRECTION OF TRAFFIC (NOT TO SCALE)

| FILE NAME =                              | USER NAME = \$USER\$          | DESIGNED - | REVISED - |                              | TYPICAL SECTIONS |       |    |             |         | F.A.I.                    | SECTION           | COUNTY    | TOTAL SHEET |
|------------------------------------------|-------------------------------|------------|-----------|------------------------------|------------------|-------|----|-------------|---------|---------------------------|-------------------|-----------|-------------|
| c:\pw_work\pwidot\rollavr\d0401961\78437 | shta-cvr_soq_index.dgn        | DRAWN -    | REVISED - | STATE OF ILLINOIS            |                  |       |    |             |         | 1-57                      | (41-4,41-4-1)RS-2 | JEFFERSON | 26 12       |
|                                          | PLOT SCALE = 100.0000 ' / in. | CHECKED -  | REVISED - | DEPARTMENT OF TRANSPORTATION |                  |       |    |             |         | 1 0 .                     |                   | CONTRACT  |             |
| \$MODELNAME\$                            | PLOT DATE = 8/22/2014         | DATE -     | REVISED - |                              | SCALE:           | SHEET | OF | SHEETS STA. | TO STA. | ILLINOIS FED. AID PROJECT |                   |           |             |
|                                          |                               |            |           |                              |                  |       |    |             |         |                           |                   |           |             |