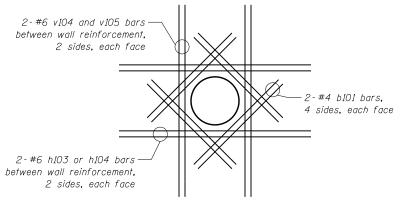

REINFORCEMENT AROUND

MANHOLE FRAME LID

TYPICAL ADDITIONAL
REINFORCEMENT AROUND PIPE
PENETRATIONS