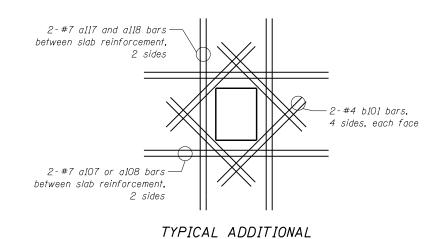

REINFORCEMENT AROUND

MANHOLE FRAME LID

TYPICAL ADDITIONAL
REINFORCEMENT AROUND PIPE
PENETRATIONS