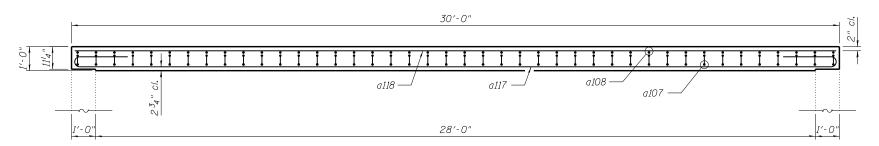

## NOTES:

All reinforcement to have 2" clear cover unless noted otherwise. Cost of sump pits included with Concrete Structures.

f'\_c = 3,500 psi

 $f_V = 60,000 \text{ psi (Reinforcement)}$ 

U.N.O. - Unless Noted Otherwise