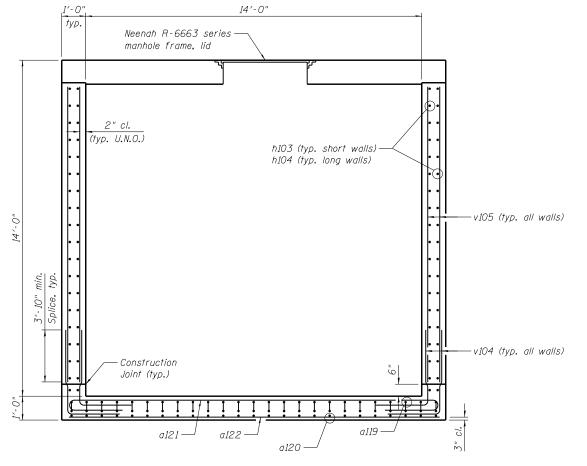

## NOTES:

All reinforcement to have 2" clear cover unless noted otherwise. Cost of sump pits included with Concrete Structures.

f'\_c = 3,500 psi

 $f_V = 60,000 \text{ psi (Reinforcement)}$ 

U.N.O. - Unless Noted Otherwise

| STATE      | : OI | FILLINOIS      |  |
|------------|------|----------------|--|
| DEPARTMENT | 0F   | TRANSPORTATION |  |

SCALE:

| FORCE MAIN VAULTS STRUCTURAL DETAILS - C3 28'x14' |       |    |    |    |        | F.A.I.<br>RTE. | SECTION |         |          |
|---------------------------------------------------|-------|----|----|----|--------|----------------|---------|---------|----------|
| MISSOURI AVENUE DEEP WELL FACILITY                |       |    |    |    |        |                | 64      | 82-4T-1 |          |
| WIGOCOM AVENUE DELI WEEE LAGIETTI                 |       |    |    |    |        |                |         |         |          |
|                                                   | SHEET | 04 | OF | 80 | SHEETS | STA.           | TO STA. |         | ILLINOIS |