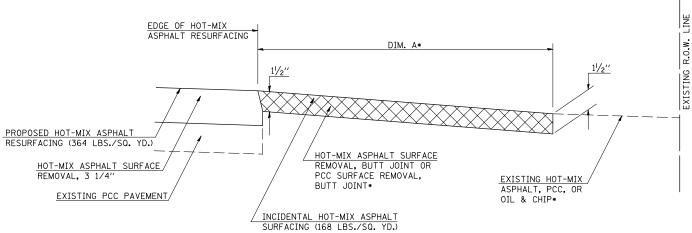

## PROFILE

## GENERAL NOTES

- THE EXISTING SURFACE SHALL BE PREPARED IN ACCORDANCE WITH SECTION 408 OF THE STANDARD SPECIFICATIONS.
- 2. THE INCIDENTAL HOT-MIX ASPHALT SURFACING IS INTENDED TO RESURFACE THE EXISTING SIDEROADS IN THEIR ENTIRETY. THE EXISTING SIDEROADS SHOULD BE RESURFACED TO MAINTAIN THEIR CURRENT RADII AND SHALL BE RESURFACED TO THE DIM. A SHOWN ON THE THE CHART ON THE RIGHT SIDE OF THIS PAGE.

\*SEE CHART ON RIGHT SIDE OF PAGE FOR A LIST OF

SIDEROADS COVERED BY THIS DETAIL, DIMENSIONS AND TYPES OF BUTT JOINTS.

STATE OF ILLINOIS
DEPARTMENT OF TRANSPORTATION

SCALE:

|                              |          |    |        |     | F.A.P.<br>RTE. | SECTION   | COUNTY            | TOTAL<br>SHEETS | SHEET<br>NO. |       |
|------------------------------|----------|----|--------|-----|----------------|-----------|-------------------|-----------------|--------------|-------|
| SIDEROAD RESURFACING DETAILS |          |    |        | 725 | (32R,Z)RS-4    | CHAMPAIGN | 35                | 26              |              |       |
|                              |          |    |        |     |                |           |                   | CONTRACT        | L NO.        | 70782 |
|                              | CHEET NO | 00 | CHEETC | CTA | TO CTA         |           | TILL THOSE SEED A | ID DDA IEAT     |              |       |