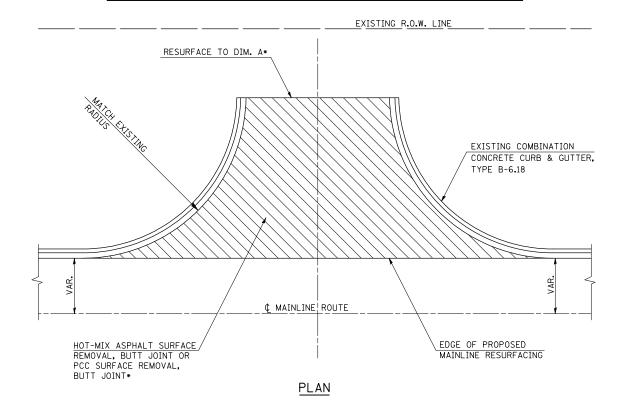

## TYPICAL DETAIL OF SIDEROAD RETURNS LT. STA. 344 + 60.90 TO LT. STA. 366 + 38.17 RT. STA. 345 + 45.00 TO RT. STA. 366 + 38.17

## GENERAL NOTES

- THE EXISTING SURFACE SHALL BE PREPARED IN ACCORDANCE WITH SECTION 408 OF THE STANDARD SPECIFICATIONS.
- 2. THE INCIDENTAL HOT-MIX ASPHALT SURFACING IS INTENDED TO RESURFACE THE EXISTING SIDEROADS IN THEIR ENTIRETY. THE EXISTING SIDEROADS SHOULD BE RESURFACED TO MAINTAIN THEIR CURRENT RADII AND SHALL BE RESURFACED TO THE DIM. A SHOWN ON THE THE CHART ON THE RIGHT SIDE OF THIS PAGE.

| SIDEROAD NAME | STATION   | LT OR RT | DIM A*    | TYPE OF MILLING |
|---------------|-----------|----------|-----------|-----------------|
| FLORA DR.     | 344+93.41 | LT       | 22.0 FEET | НМА             |
| EDWIN ST.     | 346+18.97 | RT       | 21.0 FEET | PCC             |
| JAMES ST.     | 349+51.98 | RT       | 18.0 FEET | PCC             |
| CHICAGO AVE.  | 352+84.64 | RT       | 22.0 FEET | НМА             |
| ELMWOOD DR.   | 352+86.10 | LT       | 20.0 FEET | НМА             |
| MCKINLEY ST.  | 356+15.37 | LT       | 20.0 FEET | PCC             |
| MCKINLEY ST.  | 356+18.11 | RT       | 22.0 FEET | PCC             |
| RIDGEWAY AVE. | 359+52.25 | RT       | 26.0 FEET | НМА             |
| WILLIS AVE.   | 362+81.49 | LT       | 14.0 FEET | PCC             |
| WILLIS AVE.   | 362+82.77 | RT       | 21.0 FEET | PCC             |
| HIGHLAND AVE. | 366+12.77 | RT       | 37.0 FEET | НМА             |

\*SEE CHART ON RIGHT SIDE OF PAGE FOR A LIST OF

SIDEROADS COVERED BY THIS DETAIL, DIMENSIONS AND TYPES OF BUTT JOINTS.

STATE OF ILLINOIS
DEPARTMENT OF TRANSPORTATION

SCALE:

|                              |          |    |        |     | F.A.P.<br>RTE. | SECTION   | COUNTY            | TOTAL<br>SHEETS | SHEET<br>NO. |       |
|------------------------------|----------|----|--------|-----|----------------|-----------|-------------------|-----------------|--------------|-------|
| SIDEROAD RESURFACING DETAILS |          |    |        | 725 | (32R,Z)RS-4    | CHAMPAIGN | 35                | 26              |              |       |
|                              |          |    |        |     |                |           |                   | CONTRACT        | L NO.        | 70782 |
|                              | CHEET NO | 00 | CHEETC | CTA | TO CTA         |           | TILL THOSE SEED A | ID DDA IEAT     |              |       |