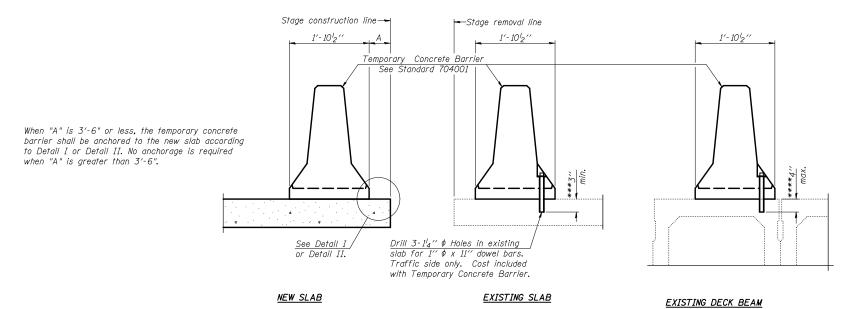

## SECTIONS THRU SLAB OR DECK BEAM

\*\*\* Dimension shown is minimum required embedment into concrete.

If hot-mix asphalt wearing surface is present, minimum embedment shall be in addition to wearing surface depth.

\*\*\*\* If existing deck beam is to remain in place after stage construction, embedment shall only be into wearing surface and not into existing deck beam concrete.