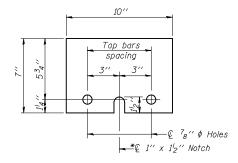

## STEEL RETAINER P 1" x 7" x 10"

\* Required only with Detail II

| * | **Wood blocks may be omitted when required to provide        |
|---|--------------------------------------------------------------|
|   | minimum stage traffic lane width. When the wood blocks       |
|   | are omitted, the concrete barrier shall be in direct contact |
|   | with the steel retainer plate.                               |