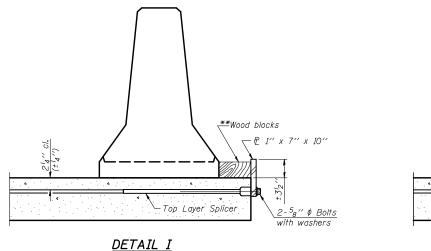

## <u>NOTES</u>

Detail I - With Bar Splicer or Couplers: Connect one (1) 1"x7"x10" steel  $f_c^{\mu}$  to the top layer of couplers with 2-5 $_8$ "  $\phi$  bolts screwed to coupler at approximate  $\cite{L}$  of each barrier panel.

Cost of anchorage is included with Temporary Concrete Barrier. The 1" x 7" x 10" plate shall not be removed until stage II construction forms and all reinforcement bars are in place and the concrete is ready to be placed.