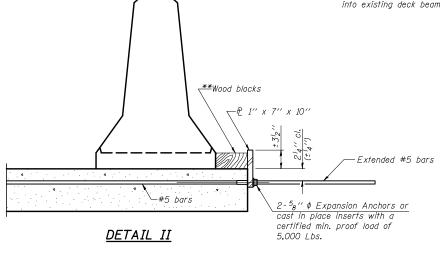

Detail II - With Extended Reinforcement Bars: Connect one (1) 1"x7"x 10" steel ₧ to the concrete slab or concrete wearing surface with 2- $^58''$   $\phi$ Expansion Anchors or cast in place inserts spaced between the top layer of reinforcement at approximate & of each barrier panel.

Cost of anchorage is included with Temporary Concrete Barrier. The 1" x 7" x 10" plate shall not be removed until stage II construction forms and all reinforcement bars are in place and the concrete is ready to be placed.