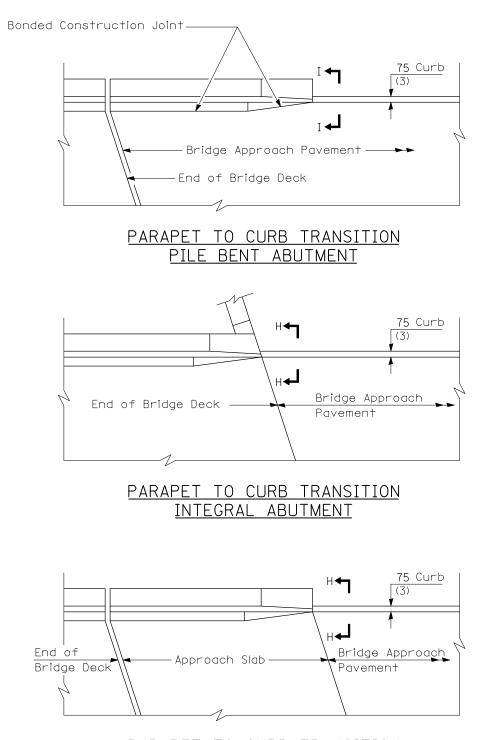

PARAPET TO CURB TRANSITION VAULTED ABUTMENT

<u>SECTION I - I</u>

<u>SECTION H - H</u>

TUG PROJ. = \$PROJNO\$ PLOT DATE = 10/15/2009 \$TIME\$ FILE NAME = \$FILE\$

THE UPCHURCH GROUP, INC.

| F.A.P.<br>RTE.     | SECTION               |     | COUNTY |        | TOTAL<br>SHEETS | SHEET<br>NO. |    |  |
|--------------------|-----------------------|-----|--------|--------|-----------------|--------------|----|--|
| 717                | 110BR                 |     |        | DEWITT |                 | 40           | 33 |  |
| STA.               | 736+00 TO STA. 741+00 |     |        |        |                 |              |    |  |
| FED. RC            | DAD DIST, NO. 5       | 01S | FED.   | AID    | PROJECT         |              |    |  |
| CONTRACT NO. 90932 |                       |     |        |        |                 |              |    |  |