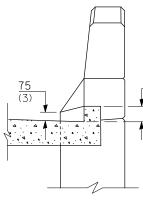

PARAPET TO CURB TRANSITION VAULTED ABUTMENT

<u>SECTION I - I</u>

<u>SECTION H - H</u>

TUG PROJ. = \$PROJNO\$ PLOT DATE = 10/15/2009 \$TIME\$ FILE NAME = \$FILE\$

THE UPCHURCH GROUP, INC.

| F.A.P.<br>RTE.     | SECTION               |     | COUNTY |        | TOTAL<br>SHEETS | SHEET<br>NO. |    |  |
|--------------------|-----------------------|-----|--------|--------|-----------------|--------------|----|--|
| 717                | 110BR                 |     |        | DEWITT |                 | 40           | 33 |  |
| STA.               | 736+00 TO STA. 741+00 |     |        |        |                 |              |    |  |
| FED. RC            | DAD DIST, NO. 5       | 01S | FED.   | AID    | PROJECT         |              |    |  |
| CONTRACT NO. 90932 |                       |     |        |        |                 |              |    |  |