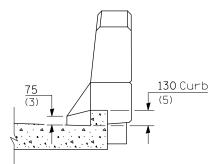

PARAPET TO CURB TRANSITION VAULTED ABUTMENT

<u>SECTION I - I</u>

<u>SECTION H - H</u>

TUG PROJ. = \$PROJNO\$ PLOT DATE = 10/15/2009 \$TIME\$ FILE NAME = \$FILE\$

THE UPCHURCH GROUP, INC.

| F.A.P.<br>RTE.     | SECTION               |     | COUNTY |        | TOTAL<br>SHEETS | SHEET<br>NO. |    |  |
|--------------------|-----------------------|-----|--------|--------|-----------------|--------------|----|--|
| 717                | 110BR                 |     |        | DEWITT |                 | 40           | 33 |  |
| STA.               | 736+00 TO STA. 741+00 |     |        |        |                 |              |    |  |
| FED. RC            | DAD DIST, NO. 5       | 01S | FED.   | AID    | PROJECT         |              |    |  |
| CONTRACT NO. 90932 |                       |     |        |        |                 |              |    |  |