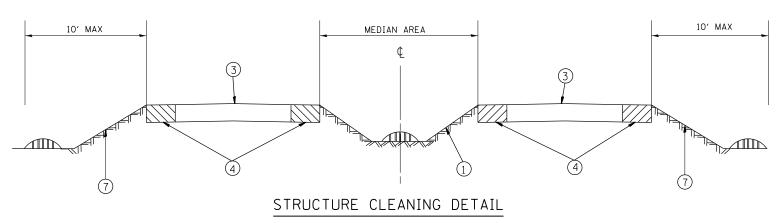

CONTRACT UNIT PRICE FOR ALL FULL CLEANING CYCLES.

FEET SURROUNDING ALL GUARDRAIL.

GRAVEL, ROCKS, CONCRETE, WOOD, LIMBS, LEAVES, DEAD GRASS, GARBAGE &

LEGEND

1 AREA OF ROADWAY CLEANING, DEBRIS AND RUBBISH REMOVAL

2 CURB AND GUTTER

TRAVELED ROADWAY

(4) STABILIZED SHOULDER OR MEDIAN OR SIDEWALK

5) STEEL PLATE GUARD RAIL (SEE NOTE A)

6 CONCRETE BARRIER

7 NON STABILIZED SURFACE

8 RAISED CONCRETE MEDIAN

TYPICAL EXPRESSWAY CROSS-SECTION NO. 3

#### LEGEND

- (1) AREA OF ROADWAY CLEANING, DEBRIS AND RUBBISH REMOVAL
- 2 CURB AND GUTTER
- 3 TRAVELED ROADWAY
- 4 STABILIZED SHOULDER OR MEDIAN OR SIDEWALK
- 5 STEEL PLATE GUARD RAIL (SEE NOTE A)
- 6 CONCRETE BARRIER
- 7 NON STABILIZED SURFACE
- 8 RAISED CONCRETE MEDIAN

NOTE:

- A) ALL LOCATIONS OF GUARDRAIL SHALL BE CLEANED OF ALL DEBRIS AND RUBBISH INCLUDING BUT NOT LIMITED TO DIRT, DIRT WITH WEEDS, SAND, GRAVEL, ROCKS, CONCRETE, WOOD, LIMBS, LEAVES, DEAD GRASS, GARBAGE & \*COOK, DU PAGE, LAKE AND WILL ANIMAL CARCASSES BY HAND LABORING UNDERNEATH AND 10 FEET SURROUNDING THE GUARDRAIL WITH STABILIZED AND NON-STABILIZED AREAS. THIS WORK SHALL BE CONSIDERED AS INCIDENTAL IN THE CONTRACT UNIT PRICE FOR ALL FULL CLEANING CYCLES.
- B) ALL MATERIAL/DEBRIS REGARDLESS OF THE THICKNESS SHALL BE REMOVED AND PROPERLY DISPOSED FROM THE STABILIZED SURFACE UNDER AND 10 FEET SURROUNDING ALL GUARDRAIL.
- C) ALL DRAINAGE STRUCTURES MUST BE CLEARED OF DEBRIS WITHIN THE MEDIAN AND 10 FEET OF THE STABILIZED SHOULDER (RIGHT HAND SIDE)
- D) ALL LARGE DEBRIS/RUBBISH SHALL BE REMOVED FROM THE STATE RIGHT OF WAY REGARDLESS OF DISTANCE FROM THE STABILIZED SURFACE. LARGE DEBRIS/RUBBISH INCLUDE BUT NOT LIMITED TO: TIRE, TIRE TREADS, VEHICLE RIMS, VEHICLE PARTS, BUMPERS, BOXES, PALLETS, STRAPS, ETC.