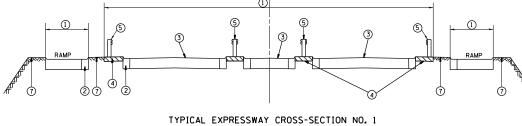

CONTRACT UNIT PRICE FOR ALL FULL CLEANING CYCLES.

FEET SURROUNDING ALL GUARDRAIL.

GRAVEL, ROCKS, CONCRETE, WOOD, LIMBS, LEAVES, DEAD GRASS, GARBAGE &

LEGEND

1 AREA OF ROADWAY CLEANING, DEBRIS AND RUBBISH REMOVAL

2 CURB AND GUTTER

TRAVELED ROADWAY

(4) STABILIZED SHOULDER OR MEDIAN OR SIDEWALK

5) STEEL PLATE GUARD RAIL (SEE NOTE A)

6 CONCRETE BARRIER

7 NON STABILIZED SURFACE

8 RAISED CONCRETE MEDIAN

TYPICAL EXPRESSWAY CROSS-SECTION NO. 3

#### LEGEND

- (1) AREA OF ROADWAY CLEANING, DEBRIS AND RUBBISH REMOVAL
- 2 CURB AND GUTTER
- 3 TRAVELED ROADWAY
- 4 STABILIZED SHOULDER OR MEDIAN OR SIDEWALK
- 5 STEEL PLATE GUARD RAIL (SEE NOTE A)
- 6 CONCRETE BARRIER
- 7 NON STABILIZED SURFACE
- 8 RAISED CONCRETE MEDIAN

NOTE:

- A) ALL LOCATIONS OF GUARDRAIL SHALL BE CLEANED OF ALL DEBRIS AND RUBBISH INCLUDING BUT NOT LIMITED TO DIRT, DIRT WITH WEEDS, SAND, GRAVEL, ROCKS, CONCRETE, WOOD, LIMBS, LEAVES, DEAD GRASS, GARBAGE & \*COOK, DU PAGE, LAKE AND WILL ANIMAL CARCASSES BY HAND LABORING UNDERNEATH AND 10 FEET SURROUNDING THE GUARDRAIL WITH STABILIZED AND NON-STABILIZED AREAS. THIS WORK SHALL BE CONSIDERED AS INCIDENTAL IN THE CONTRACT UNIT PRICE FOR ALL FULL CLEANING CYCLES.
- B) ALL MATERIAL/DEBRIS REGARDLESS OF THE THICKNESS SHALL BE REMOVED AND PROPERLY DISPOSED FROM THE STABILIZED SURFACE UNDER AND 10 FEET SURROUNDING ALL GUARDRAIL.
- C) ALL DRAINAGE STRUCTURES MUST BE CLEARED OF DEBRIS WITHIN THE MEDIAN AND 10 FEET OF THE STABILIZED SHOULDER (RIGHT HAND SIDE)
- D) ALL LARGE DEBRIS/RUBBISH SHALL BE REMOVED FROM THE STATE RIGHT OF WAY REGARDLESS OF DISTANCE FROM THE STABILIZED SURFACE. LARGE DEBRIS/RUBBISH INCLUDE BUT NOT LIMITED TO: TIRE, TIRE TREADS, VEHICLE RIMS, VEHICLE PARTS, BUMPERS, BOXES, PALLETS, STRAPS, ETC.