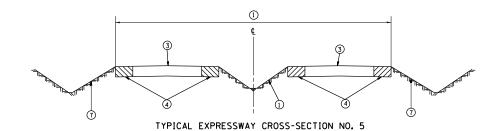

#### TYPICAL EXPRESSWAY CROSS-SECTION NO. 4

TYPICAL EXPRESSWAY CROSS-SECTION NO. 6

| REVISIONS |       | ILLINOIS DEPARTMENT OF TRANSPORTATION |                |  |
|-----------|-------|---------------------------------------|----------------|--|
| NAME D    | )ATE  | ELINOIS DEPARTMENT OF                 | TRANSFORTATION |  |
|           |       |                                       |                |  |
|           |       |                                       |                |  |
|           |       |                                       |                |  |
|           |       | TYPICAL EXPRESSWAY                    |                |  |
|           |       |                                       |                |  |
|           |       | CROSS-SEC                             | SUOIT          |  |
|           |       | 011033 SE                             | 7110113        |  |
|           |       | . VERT.                               |                |  |
|           | SCALE | HORIZ.                                | DRAWN BY       |  |
|           | DATE  |                                       | CHECKED BY     |  |

#### LEGEND

- (1) AREA OF ROADWAY CLEANING, DEBRIS AND RUBBISH REMOVAL
- 2 CURB AND GUTTER
- 3 TRAVELED ROADWAY
- 4 STABILIZED SHOULDER OR MEDIAN OR SIDEWALK
- 5 STEEL PLATE GUARD RAIL (SEE NOTE A)
- 6 CONCRETE BARRIER
- 7 NON STABILIZED SURFACE
- 8 RAISED CONCRETE MEDIAN

NOTE:

- A) ALL LOCATIONS OF GUARDRAIL SHALL BE CLEANED OF ALL DEBRIS AND RUBBISH INCLUDING BUT NOT LIMITED TO DIRT, DIRT WITH WEEDS, SAND, GRAVEL, ROCKS, CONCRETE, WOOD, LIMBS, LEAVES, DEAD GRASS, GARBAGE & \*COOK, DU PAGE, LAKE AND WILL ANIMAL CARCASSES BY HAND LABORING UNDERNEATH AND 10 FEET SURROUNDING THE GUARDRAIL WITH STABILIZED AND NON-STABILIZED AREAS. THIS WORK SHALL BE CONSIDERED AS INCIDENTAL IN THE CONTRACT UNIT PRICE FOR ALL FULL CLEANING CYCLES.
- B) ALL MATERIAL/DEBRIS REGARDLESS OF THE THICKNESS SHALL BE REMOVED AND PROPERLY DISPOSED FROM THE STABILIZED SURFACE UNDER AND 10 FEET SURROUNDING ALL GUARDRAIL.
- C) ALL DRAINAGE STRUCTURES MUST BE CLEARED OF DEBRIS WITHIN THE MEDIAN AND 10 FEET OF THE STABILIZED SHOULDER (RIGHT HAND SIDE)
- D) ALL LARGE DEBRIS/RUBBISH SHALL BE REMOVED FROM THE STATE RIGHT OF WAY REGARDLESS OF DISTANCE FROM THE STABILIZED SURFACE. LARGE DEBRIS/RUBBISH INCLUDE BUT NOT LIMITED TO: TIRE, TIRE TREADS, VEHICLE RIMS, VEHICLE PARTS, BUMPERS, BOXES, PALLETS, STRAPS, ETC.