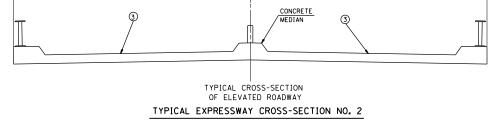

CONTRACT UNIT PRICE FOR ALL FULL CLEANING CYCLES.

FEET SURROUNDING ALL GUARDRAIL.

GRAVEL, ROCKS, CONCRETE, WOOD, LIMBS, LEAVES, DEAD GRASS, GARBAGE &

LEGEND

1 AREA OF ROADWAY CLEANING, DEBRIS AND RUBBISH REMOVAL

2 CURB AND GUTTER

TRAVELED ROADWAY

(4) STABILIZED SHOULDER OR MEDIAN OR SIDEWALK

5) STEEL PLATE GUARD RAIL (SEE NOTE A)

6 CONCRETE BARRIER

7 NON STABILIZED SURFACE

8 RAISED CONCRETE MEDIAN

TYPICAL EXPRESSWAY CROSS-SECTION NO. 3

#### LEGEND

- (1) AREA OF ROADWAY CLEANING, DEBRIS AND RUBBISH REMOVAL
- 2 CURB AND GUTTER
- 3 TRAVELED ROADWAY
- 4 STABILIZED SHOULDER OR MEDIAN OR SIDEWALK
- 5 STEEL PLATE GUARD RAIL (SEE NOTE A)
- 6 CONCRETE BARRIER
- 7 NON STABILIZED SURFACE
- 8 RAISED CONCRETE MEDIAN

NOTE:

- A) ALL LOCATIONS OF GUARDRAIL SHALL BE CLEANED OF ALL DEBRIS AND RUBBISH INCLUDING BUT NOT LIMITED TO DIRT, DIRT WITH WEEDS, SAND, GRAVEL, ROCKS, CONCRETE, WOOD, LIMBS, LEAVES, DEAD GRASS, GARBAGE & \*COOK, DU PAGE, LAKE AND WILL ANIMAL CARCASSES BY HAND LABORING UNDERNEATH AND 10 FEET SURROUNDING THE GUARDRAIL WITH STABILIZED AND NON-STABILIZED AREAS. THIS WORK SHALL BE CONSIDERED AS INCIDENTAL IN THE CONTRACT UNIT PRICE FOR ALL FULL CLEANING CYCLES.
- B) ALL MATERIAL/DEBRIS REGARDLESS OF THE THICKNESS SHALL BE REMOVED AND PROPERLY DISPOSED FROM THE STABILIZED SURFACE UNDER AND 10 FEET SURROUNDING ALL GUARDRAIL.
- C) ALL DRAINAGE STRUCTURES MUST BE CLEARED OF DEBRIS WITHIN THE MEDIAN AND 10 FEET OF THE STABILIZED SHOULDER (RIGHT HAND SIDE)
- D) ALL LARGE DEBRIS/RUBBISH SHALL BE REMOVED FROM THE STATE RIGHT OF WAY REGARDLESS OF DISTANCE FROM THE STABILIZED SURFACE. LARGE DEBRIS/RUBBISH INCLUDE BUT NOT LIMITED TO: TIRE, TIRE TREADS, VEHICLE RIMS, VEHICLE PARTS, BUMPERS, BOXES, PALLETS, STRAPS, ETC.