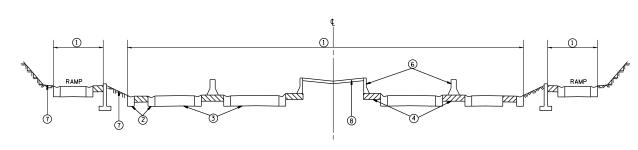

CONTRACT UNIT PRICE FOR ALL FULL CLEANING CYCLES.

FEET SURROUNDING ALL GUARDRAIL.

GRAVEL, ROCKS, CONCRETE, WOOD, LIMBS, LEAVES, DEAD GRASS, GARBAGE &

LEGEND

1 AREA OF ROADWAY CLEANING, DEBRIS AND RUBBISH REMOVAL

2 CURB AND GUTTER

TRAVELED ROADWAY

(4) STABILIZED SHOULDER OR MEDIAN OR SIDEWALK

5) STEEL PLATE GUARD RAIL (SEE NOTE A)

6 CONCRETE BARRIER

7 NON STABILIZED SURFACE

8 RAISED CONCRETE MEDIAN

TYPICAL EXPRESSWAY CROSS-SECTION NO. 3

#### LEGEND

- (1) AREA OF ROADWAY CLEANING, DEBRIS AND RUBBISH REMOVAL
- 2 CURB AND GUTTER
- 3 TRAVELED ROADWAY
- 4 STABILIZED SHOULDER OR MEDIAN OR SIDEWALK
- 5 STEEL PLATE GUARD RAIL (SEE NOTE A)
- 6 CONCRETE BARRIER
- 7 NON STABILIZED SURFACE
- 8 RAISED CONCRETE MEDIAN

NOTE:

- A) ALL LOCATIONS OF GUARDRAIL SHALL BE CLEANED OF ALL DEBRIS AND RUBBISH INCLUDING BUT NOT LIMITED TO DIRT, DIRT WITH WEEDS, SAND, GRAVEL, ROCKS, CONCRETE, WOOD, LIMBS, LEAVES, DEAD GRASS, GARBAGE & \*COOK, DU PAGE, LAKE AND WILL ANIMAL CARCASSES BY HAND LABORING UNDERNEATH AND 10 FEET SURROUNDING THE GUARDRAIL WITH STABILIZED AND NON-STABILIZED AREAS. THIS WORK SHALL BE CONSIDERED AS INCIDENTAL IN THE CONTRACT UNIT PRICE FOR ALL FULL CLEANING CYCLES.
- B) ALL MATERIAL/DEBRIS REGARDLESS OF THE THICKNESS SHALL BE REMOVED AND PROPERLY DISPOSED FROM THE STABILIZED SURFACE UNDER AND 10 FEET SURROUNDING ALL GUARDRAIL.
- C) ALL DRAINAGE STRUCTURES MUST BE CLEARED OF DEBRIS WITHIN THE MEDIAN AND 10 FEET OF THE STABILIZED SHOULDER (RIGHT HAND SIDE)
- D) ALL LARGE DEBRIS/RUBBISH SHALL BE REMOVED FROM THE STATE RIGHT OF WAY REGARDLESS OF DISTANCE FROM THE STABILIZED SURFACE. LARGE DEBRIS/RUBBISH INCLUDE BUT NOT LIMITED TO: TIRE, TIRE TREADS, VEHICLE RIMS, VEHICLE PARTS, BUMPERS, BOXES, PALLETS, STRAPS, ETC.