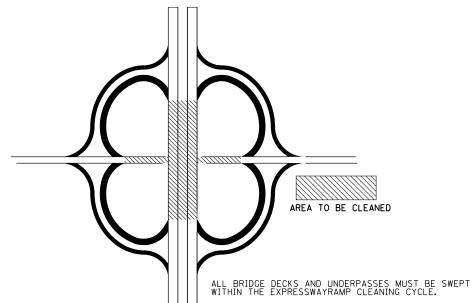

CONTRACT UNIT PRICE FOR ALL FULL CLEANING CYCLES.

FEET SURROUNDING ALL GUARDRAIL.

GRAVEL, ROCKS, CONCRETE, WOOD, LIMBS, LEAVES, DEAD GRASS, GARBAGE &

LEGEND

1 AREA OF ROADWAY CLEANING, DEBRIS AND RUBBISH REMOVAL

2 CURB AND GUTTER

TRAVELED ROADWAY

(4) STABILIZED SHOULDER OR MEDIAN OR SIDEWALK

5) STEEL PLATE GUARD RAIL (SEE NOTE A)

6 CONCRETE BARRIER

7 NON STABILIZED SURFACE

8 RAISED CONCRETE MEDIAN

TYPICAL EXPRESSWAY CROSS-SECTION NO. 3

#### LEGEND

- (1) AREA OF ROADWAY CLEANING, DEBRIS AND RUBBISH REMOVAL
- 2 CURB AND GUTTER
- 3 TRAVELED ROADWAY
- 4 STABILIZED SHOULDER OR MEDIAN OR SIDEWALK
- 5 STEEL PLATE GUARD RAIL (SEE NOTE A)
- 6 CONCRETE BARRIER
- 7 NON STABILIZED SURFACE
- 8 RAISED CONCRETE MEDIAN

NOTE:

- A) ALL LOCATIONS OF GUARDRAIL SHALL BE CLEANED OF ALL DEBRIS AND RUBBISH INCLUDING BUT NOT LIMITED TO DIRT, DIRT WITH WEEDS, SAND, GRAVEL, ROCKS, CONCRETE, WOOD, LIMBS, LEAVES, DEAD GRASS, GARBAGE & \*COOK, DU PAGE, LAKE AND WILL ANIMAL CARCASSES BY HAND LABORING UNDERNEATH AND 10 FEET SURROUNDING THE GUARDRAIL WITH STABILIZED AND NON-STABILIZED AREAS. THIS WORK SHALL BE CONSIDERED AS INCIDENTAL IN THE CONTRACT UNIT PRICE FOR ALL FULL CLEANING CYCLES.
- B) ALL MATERIAL/DEBRIS REGARDLESS OF THE THICKNESS SHALL BE REMOVED AND PROPERLY DISPOSED FROM THE STABILIZED SURFACE UNDER AND 10 FEET SURROUNDING ALL GUARDRAIL.
- C) ALL DRAINAGE STRUCTURES MUST BE CLEARED OF DEBRIS WITHIN THE MEDIAN AND 10 FEET OF THE STABILIZED SHOULDER (RIGHT HAND SIDE)
- D) ALL LARGE DEBRIS/RUBBISH SHALL BE REMOVED FROM THE STATE RIGHT OF WAY REGARDLESS OF DISTANCE FROM THE STABILIZED SURFACE. LARGE DEBRIS/RUBBISH INCLUDE BUT NOT LIMITED TO: TIRE, TIRE TREADS, VEHICLE RIMS, VEHICLE PARTS, BUMPERS, BOXES, PALLETS, STRAPS, ETC.