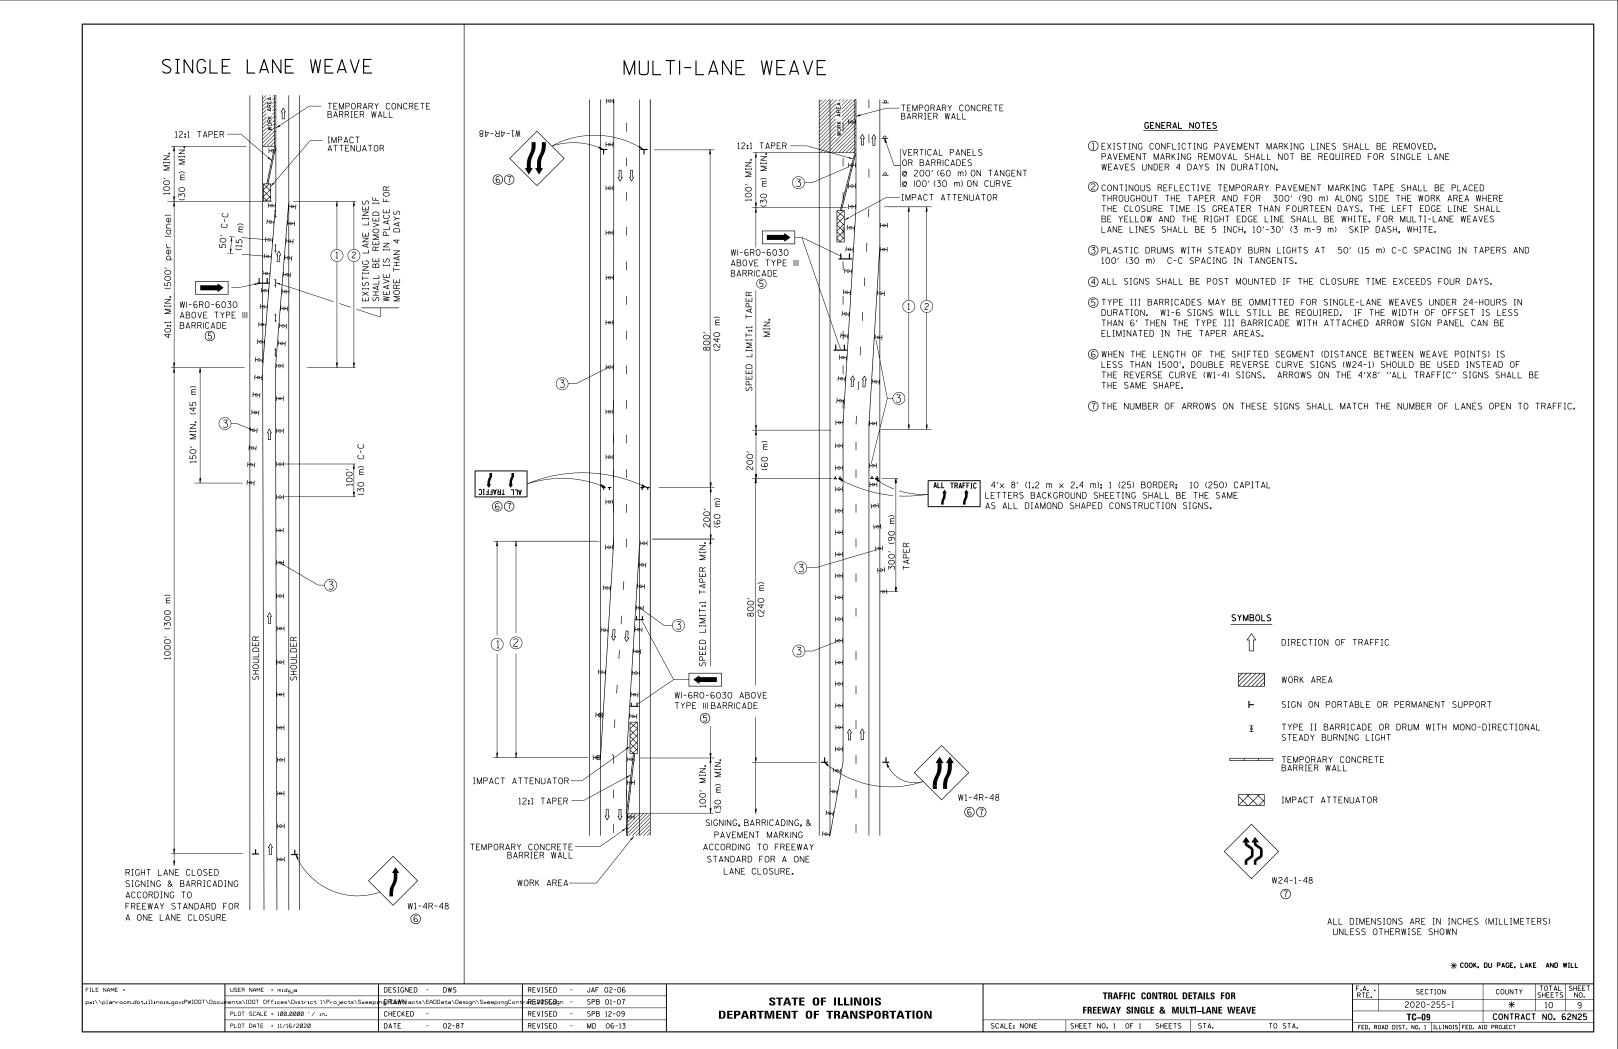

#### INDEX OF SHEETS

- 1. TITLE SHEET
- 2. INDEX OF SHEETS APPLICABLE STATE STANDARDS
- 3. SUMMARY OF QUANTITIES SCHEDULE OF CLEANING STARTING DATES
- 4. EXPRESSWAY TYPICAL SECTIONS
- 5. TYPICAL ROADWAY CLEANING DETAILS
- 6. EXPRESSWAY CLEANING: I-290 EXTENSION/ ILL 53, EDENS, KENNEDY & ELGIN-O'HARE
- 7. EXPRESSWAY CLEANING: EISENHOWER, STEVENSON, I-55 & DAN RYAN
- 8. EXPRESSWAY CLEANING: BISHOP FORD, KINGERY, I-55, I-57 & I-80
- 9. SINGLE LANE WEAVE AND MULTI LANE WEAVE (TC-09)
- 10. TRAFFIC CONTROL DETAILS FOR FREEWAY SHOULDER CLOSURES AND PARTIAL RAMP CLOSURES (TC-17)