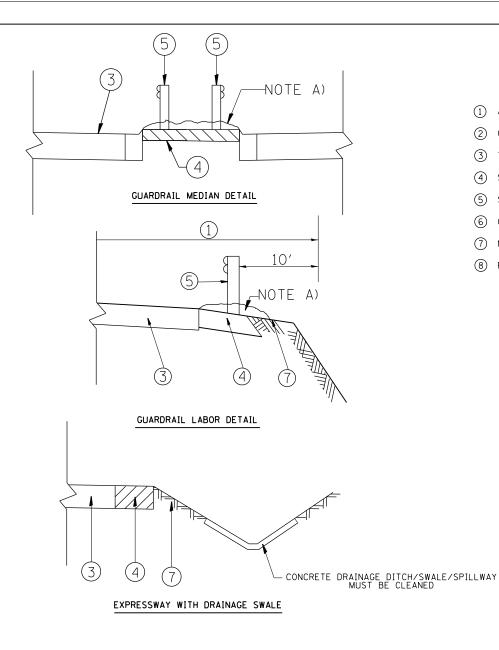

\* COOK, DU PAGE, LAKE AND WILL

A) ALL LOCATIONS OF GUARDRAIL SHALL BE CLEANED OF ALL DEBRIS AND RUBBISH INCLUDING BUT NOT LIMITED TO DIRT, DIRT WITH WEEDS, SAND,

ANIMAL CARCASSES BY HAND LABORING UNDERNEATH AND 10 FEET

SURROUNDING THE GUARDRAIL WITH STABILIZED AND NON-STABILIZED

B) ALL MATERIAL/DEBRIS REGARDLESS OF THE THICKNESS SHALL BE REMOVED AND PROPERLY DISPOSED FROM THE STABILIZED SURFACE UNDER AND 10

VEHICLE RIMS, VEHICLE PARTS, BUMPERS, BOXES, PALLETS, STRAPS, ETC.

AREAS. THIS WORK SHALL BE CONSIDERED AS INCIDENTAL IN THE

C) ALL DRAINAGE STRUCTURES MUST BE CLEARED OF DEBRIS WITHIN THE MEDIAN AND 10 FEET OF THE STABILIZED SHOULDER (RIGHT HAND SIDE) D) ALL LARGE DEBRIS/RUBBISH SHALL BE REMOVED FROM THE STATE RIGHT OF WAY REGARDLESS OF DISTANCE FROM THE STABILIZED SURFACE. LARGE DEBRIS/RUBBISH INCLUDE BUT NOT LIMITED TO: TIRE, TIRE TREADS,

CONTRACT UNIT PRICE FOR ALL FULL CLEANING CYCLES.

FEET SURROUNDING ALL GUARDRAIL.

GRAVEL, ROCKS, CONCRETE, WOOD, LIMBS, LEAVES, DEAD GRASS, GARBAGE &

LEGEND

1 AREA OF ROADWAY CLEANING, DEBRIS AND RUBBISH REMOVAL

2 CURB AND GUTTER

TRAVELED ROADWAY

(4) STABILIZED SHOULDER OR MEDIAN OR SIDEWALK

5) STEEL PLATE GUARD RAIL (SEE NOTE A)

6 CONCRETE BARRIER

7 NON STABILIZED SURFACE

8 RAISED CONCRETE MEDIAN

TYPICAL EXPRESSWAY CROSS-SECTION NO. 3

#### LEGEND

- (1) AREA OF ROADWAY CLEANING, DEBRIS AND RUBBISH REMOVAL
- 2 CURB AND GUTTER
- 3 TRAVELED ROADWAY
- 4 STABILIZED SHOULDER OR MEDIAN OR SIDEWALK
- 5 STEEL PLATE GUARD RAIL (SEE NOTE A)
- 6 CONCRETE BARRIER
- 7 NON STABILIZED SURFACE
- 8 RAISED CONCRETE MEDIAN

NOTE:

- A) ALL LOCATIONS OF GUARDRAIL SHALL BE CLEANED OF ALL DEBRIS AND RUBBISH INCLUDING BUT NOT LIMITED TO DIRT, DIRT WITH WEEDS, SAND, GRAVEL, ROCKS, CONCRETE, WOOD, LIMBS, LEAVES, DEAD GRASS, GARBAGE & \*COOK, DU PAGE, LAKE AND WILL ANIMAL CARCASSES BY HAND LABORING UNDERNEATH AND 10 FEET SURROUNDING THE GUARDRAIL WITH STABILIZED AND NON-STABILIZED AREAS. THIS WORK SHALL BE CONSIDERED AS INCIDENTAL IN THE CONTRACT UNIT PRICE FOR ALL FULL CLEANING CYCLES.
- B) ALL MATERIAL/DEBRIS REGARDLESS OF THE THICKNESS SHALL BE REMOVED AND PROPERLY DISPOSED FROM THE STABILIZED SURFACE UNDER AND 10 FEET SURROUNDING ALL GUARDRAIL.
- C) ALL DRAINAGE STRUCTURES MUST BE CLEARED OF DEBRIS WITHIN THE MEDIAN AND 10 FEET OF THE STABILIZED SHOULDER (RIGHT HAND SIDE)
- D) ALL LARGE DEBRIS/RUBBISH SHALL BE REMOVED FROM THE STATE RIGHT OF WAY REGARDLESS OF DISTANCE FROM THE STABILIZED SURFACE. LARGE DEBRIS/RUBBISH INCLUDE BUT NOT LIMITED TO: TIRE, TIRE TREADS, VEHICLE RIMS, VEHICLE PARTS, BUMPERS, BOXES, PALLETS, STRAPS, ETC.