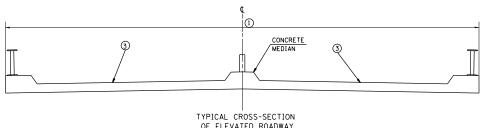

CONTRACT UNIT PRICE FOR ALL FULL CLEANING CYCLES.

FEET SURROUNDING ALL GUARDRAIL.

GRAVEL, ROCKS, CONCRETE, WOOD, LIMBS, LEAVES, DEAD GRASS, GARBAGE &

LEGEND

1 AREA OF ROADWAY CLEANING, DEBRIS AND RUBBISH REMOVAL

2 CURB AND GUTTER

TRAVELED ROADWAY

(4) STABILIZED SHOULDER OR MEDIAN OR SIDEWALK

5) STEEL PLATE GUARD RAIL (SEE NOTE A)

6 CONCRETE BARRIER

7 NON STABILIZED SURFACE

8 RAISED CONCRETE MEDIAN

TYPICAL EXPRESSWAY CROSS-SECTION NO. 3

#### LEGEND

- (1) AREA OF ROADWAY CLEANING, DEBRIS AND RUBBISH REMOVAL
- 2 CURB AND GUTTER
- 3 TRAVELED ROADWAY
- 4 STABILIZED SHOULDER OR MEDIAN OR SIDEWALK
- 5 STEEL PLATE GUARD RAIL (SEE NOTE A)
- 6 CONCRETE BARRIER
- 7 NON STABILIZED SURFACE
- 8 RAISED CONCRETE MEDIAN

NOTE:

- A) ALL LOCATIONS OF GUARDRAIL SHALL BE CLEANED OF ALL DEBRIS AND RUBBISH INCLUDING BUT NOT LIMITED TO DIRT, DIRT WITH WEEDS, SAND, GRAVEL, ROCKS, CONCRETE, WOOD, LIMBS, LEAVES, DEAD GRASS, GARBAGE & \*COOK, DU PAGE, LAKE AND WILL ANIMAL CARCASSES BY HAND LABORING UNDERNEATH AND 10 FEET SURROUNDING THE GUARDRAIL WITH STABILIZED AND NON-STABILIZED AREAS. THIS WORK SHALL BE CONSIDERED AS INCIDENTAL IN THE CONTRACT UNIT PRICE FOR ALL FULL CLEANING CYCLES.
- B) ALL MATERIAL/DEBRIS REGARDLESS OF THE THICKNESS SHALL BE REMOVED AND PROPERLY DISPOSED FROM THE STABILIZED SURFACE UNDER AND 10 FEET SURROUNDING ALL GUARDRAIL.
- C) ALL DRAINAGE STRUCTURES MUST BE CLEARED OF DEBRIS WITHIN THE MEDIAN AND 10 FEET OF THE STABILIZED SHOULDER (RIGHT HAND SIDE)
- D) ALL LARGE DEBRIS/RUBBISH SHALL BE REMOVED FROM THE STATE RIGHT OF WAY REGARDLESS OF DISTANCE FROM THE STABILIZED SURFACE. LARGE DEBRIS/RUBBISH INCLUDE BUT NOT LIMITED TO: TIRE, TIRE TREADS, VEHICLE RIMS, VEHICLE PARTS, BUMPERS, BOXES, PALLETS, STRAPS, ETC.