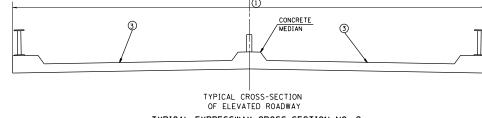

CONTRACT UNIT PRICE FOR ALL FULL CLEANING CYCLES.

FEET SURROUNDING ALL GUARDRAIL.

GRAVEL, ROCKS, CONCRETE, WOOD, LIMBS, LEAVES, DEAD GRASS, GARBAGE &

LEGEND

1 AREA OF ROADWAY CLEANING, DEBRIS AND RUBBISH REMOVAL

2 CURB AND GUTTER

TRAVELED ROADWAY

(4) STABILIZED SHOULDER OR MEDIAN OR SIDEWALK

5) STEEL PLATE GUARD RAIL (SEE NOTE A)

6 CONCRETE BARRIER

7 NON STABILIZED SURFACE

8 RAISED CONCRETE MEDIAN

TYPICAL EXPRESSWAY CROSS-SECTION NO. 3

#### LEGEND

- (1) AREA OF ROADWAY CLEANING, DEBRIS AND RUBBISH REMOVAL
- 2 CURB AND GUTTER
- 3 TRAVELED ROADWAY
- 4 STABILIZED SHOULDER OR MEDIAN OR SIDEWALK
- 5 STEEL PLATE GUARD RAIL (SEE NOTE A)
- 6 CONCRETE BARRIER
- 7 NON STABILIZED SURFACE
- 8 RAISED CONCRETE MEDIAN

NOTE:

- A) ALL LOCATIONS OF GUARDRAIL SHALL BE CLEANED OF ALL DEBRIS AND RUBBISH INCLUDING BUT NOT LIMITED TO DIRT, DIRT WITH WEEDS, SAND, GRAVEL, ROCKS, CONCRETE, WOOD, LIMBS, LEAVES, DEAD GRASS, GARBAGE & \*COOK, DU PAGE, LAKE AND WILL ANIMAL CARCASSES BY HAND LABORING UNDERNEATH AND 10 FEET SURROUNDING THE GUARDRAIL WITH STABILIZED AND NON-STABILIZED AREAS. THIS WORK SHALL BE CONSIDERED AS INCIDENTAL IN THE CONTRACT UNIT PRICE FOR ALL FULL CLEANING CYCLES.
- B) ALL MATERIAL/DEBRIS REGARDLESS OF THE THICKNESS SHALL BE REMOVED AND PROPERLY DISPOSED FROM THE STABILIZED SURFACE UNDER AND 10 FEET SURROUNDING ALL GUARDRAIL.
- C) ALL DRAINAGE STRUCTURES MUST BE CLEARED OF DEBRIS WITHIN THE MEDIAN AND 10 FEET OF THE STABILIZED SHOULDER (RIGHT HAND SIDE)
- D) ALL LARGE DEBRIS/RUBBISH SHALL BE REMOVED FROM THE STATE RIGHT OF WAY REGARDLESS OF DISTANCE FROM THE STABILIZED SURFACE. LARGE DEBRIS/RUBBISH INCLUDE BUT NOT LIMITED TO: TIRE, TIRE TREADS, VEHICLE RIMS, VEHICLE PARTS, BUMPERS, BOXES, PALLETS, STRAPS, ETC.