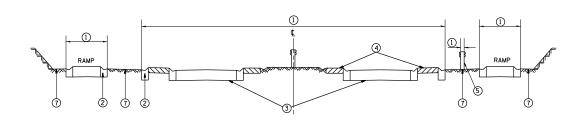

CONTRACT UNIT PRICE FOR ALL FULL CLEANING CYCLES.

FEET SURROUNDING ALL GUARDRAIL.

GRAVEL, ROCKS, CONCRETE, WOOD, LIMBS, LEAVES, DEAD GRASS, GARBAGE &

LEGEND

1 AREA OF ROADWAY CLEANING, DEBRIS AND RUBBISH REMOVAL

2 CURB AND GUTTER

TRAVELED ROADWAY

(4) STABILIZED SHOULDER OR MEDIAN OR SIDEWALK

5) STEEL PLATE GUARD RAIL (SEE NOTE A)

6 CONCRETE BARRIER

7 NON STABILIZED SURFACE

8 RAISED CONCRETE MEDIAN

TYPICAL EXPRESSWAY CROSS-SECTION NO. 3

#### LEGEND

- (1) AREA OF ROADWAY CLEANING, DEBRIS AND RUBBISH REMOVAL
- 2 CURB AND GUTTER
- 3 TRAVELED ROADWAY
- 4 STABILIZED SHOULDER OR MEDIAN OR SIDEWALK
- 5 STEEL PLATE GUARD RAIL (SEE NOTE A)
- 6 CONCRETE BARRIER
- 7 NON STABILIZED SURFACE
- 8 RAISED CONCRETE MEDIAN

NOTE:

- A) ALL LOCATIONS OF GUARDRAIL SHALL BE CLEANED OF ALL DEBRIS AND RUBBISH INCLUDING BUT NOT LIMITED TO DIRT, DIRT WITH WEEDS, SAND, GRAVEL, ROCKS, CONCRETE, WOOD, LIMBS, LEAVES, DEAD GRASS, GARBAGE & \*COOK, DU PAGE, LAKE AND WILL ANIMAL CARCASSES BY HAND LABORING UNDERNEATH AND 10 FEET SURROUNDING THE GUARDRAIL WITH STABILIZED AND NON-STABILIZED AREAS. THIS WORK SHALL BE CONSIDERED AS INCIDENTAL IN THE CONTRACT UNIT PRICE FOR ALL FULL CLEANING CYCLES.
- B) ALL MATERIAL/DEBRIS REGARDLESS OF THE THICKNESS SHALL BE REMOVED AND PROPERLY DISPOSED FROM THE STABILIZED SURFACE UNDER AND 10 FEET SURROUNDING ALL GUARDRAIL.
- C) ALL DRAINAGE STRUCTURES MUST BE CLEARED OF DEBRIS WITHIN THE MEDIAN AND 10 FEET OF THE STABILIZED SHOULDER (RIGHT HAND SIDE)
- D) ALL LARGE DEBRIS/RUBBISH SHALL BE REMOVED FROM THE STATE RIGHT OF WAY REGARDLESS OF DISTANCE FROM THE STABILIZED SURFACE. LARGE DEBRIS/RUBBISH INCLUDE BUT NOT LIMITED TO: TIRE, TIRE TREADS, VEHICLE RIMS, VEHICLE PARTS, BUMPERS, BOXES, PALLETS, STRAPS, ETC.