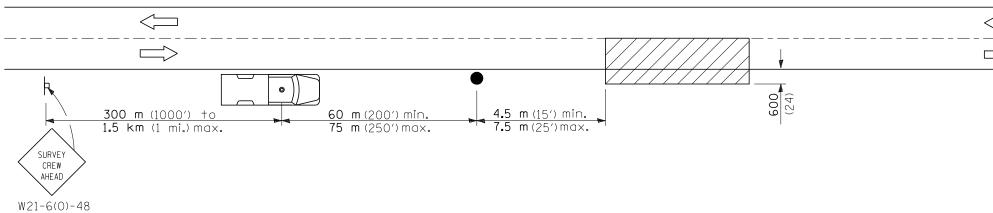

Work area

TYPICAL APPLICATIONS

Utility operations

Truck with flashing amber light and dual emergency flashers

• Flagger with traffic control sign

Sign on portable or permanent support

All dimensions are in millimeters (inches) unless otherwise shown.