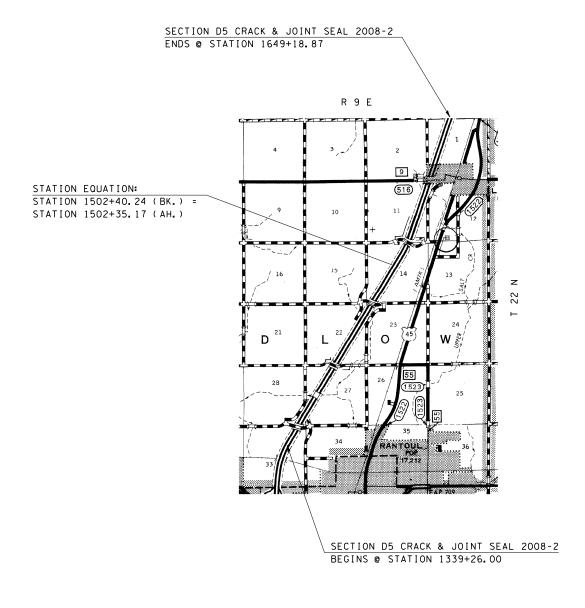

## **LOCATION MAP #2** F.A.I. 57, FROM NORTH OF RANTOUL TO FORD COUNTY LINE

**CHAMPAIGN COUNTY / RURAL MULTI – LANE** 

TOTAL LENGTH OF SECTION = 30,997.94 FT. = 5.871 MILES NET LENGTH OF SECTION = 30.997.94 FT. = 5.871 MILES