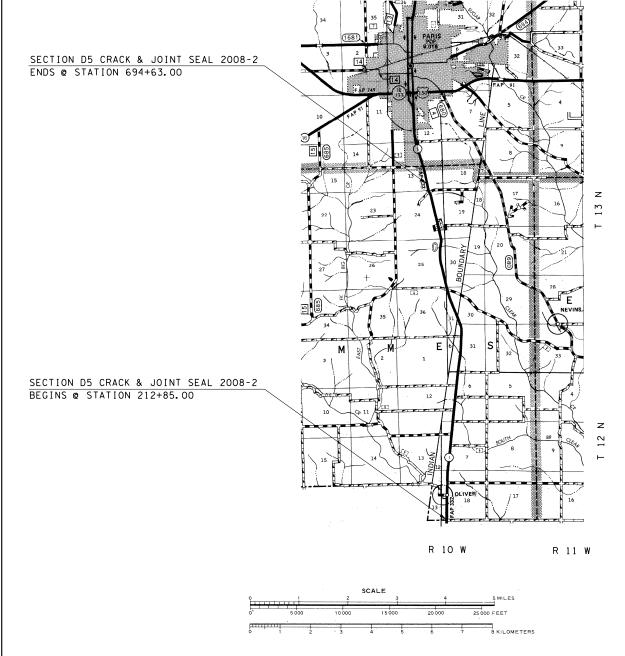

## **LOCATION MAP #1** IL 1, FROM EDGAR COUNTY LINE TO SOUTH OF PARIS

## **EDGAR COUNTY / RURAL 2 - LANE**

TOTAL LENGTH OF SECTION = 48,178.00 FT. = 9.125 MILES NET LENGTH OF SECTION = 48,178.00 FT. = 9,125 MILES