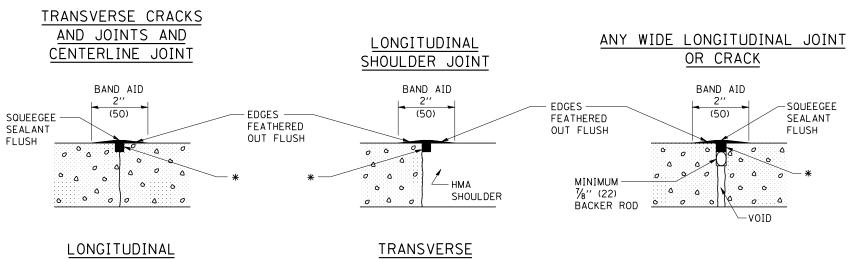

## **CRACK AND JOINT SEALING**

(USE PAY ITEMS: 45200100 JOINT OR CRACK ROUTING (P.C.C. PAVEMENT & SHOULDERS) AND 45200300 JOINT OR CRACK FILLING)

\* HOT ASPHALT CRACK SEALANT APPROX.  $\frac{3}{4}$ " ×  $\frac{3}{4}$ " × LENGTH OF CRACK (19 mm × 19 mm × LENGTH OF CRACK)

RANDOM CRACK

FILL FLUSH WITHOUT BAND AID

**EXPANSION JOINT** 

| REFACE WALLS OF  JOINT WITH ROUTER  EXISTING WIDTH  (25)  REFACE WALLS OF JOINT WITH ROUTER |  |                                               |  |
|---------------------------------------------------------------------------------------------|--|-----------------------------------------------|--|
| <u>a</u>                                                                                    |  | - HOT ASPHALT CRACK SEALANT × LENGTH OF JOINT |  |