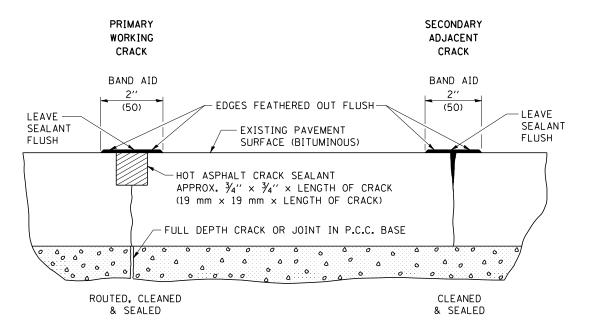

SECTION COUNTY

- D5 CRACK & JOINT SEAL 2008-2
- .. CHAMPAIGN, DOUGLAS & EDGAR

**HMA PAVEMENT** 

(USE PAY ITEMS: 45100100 CRACK ROUTING (PAVEMENT) AND 45100200 CRACK FILLING)

## **CRACK AND JOINT SEALING**

(USE PAY ITEMS: 45200100 JOINT OR CRACK ROUTING (P.C.C. PAVEMENT & SHOULDERS) AND 45200300 JOINT OR CRACK FILLING)

\* HOT ASPHALT CRACK SEALANT APPROX.  $\frac{3}{4}$ " ×  $\frac{3}{4}$ " × LENGTH OF CRACK (19 mm × 19 mm × LENGTH OF CRACK)