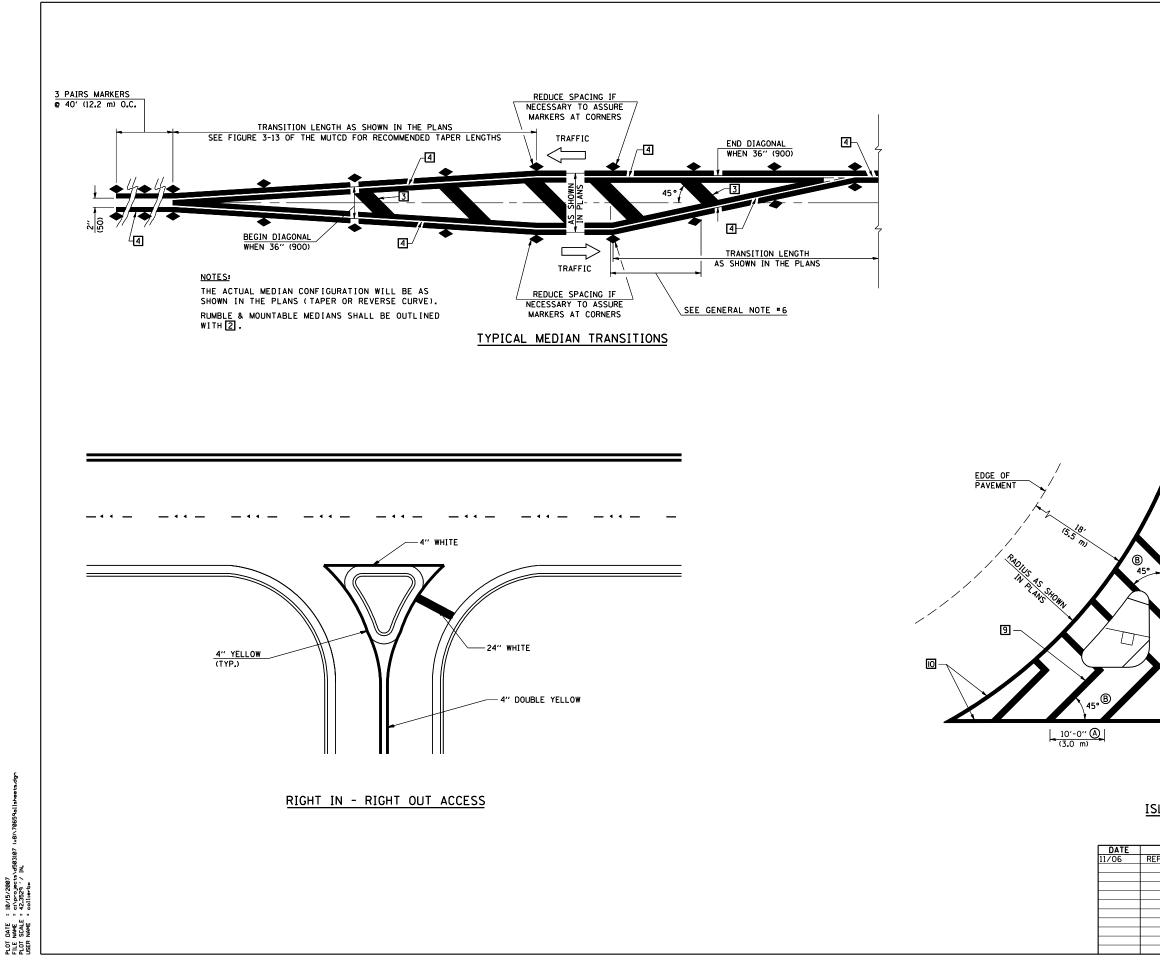

|                                                                                                                    |                                                                                                                                                                                                                                                                                                                                                                        |                             |       |             | CONTRACT  | NO. 706 | 559                |  |
|--------------------------------------------------------------------------------------------------------------------|------------------------------------------------------------------------------------------------------------------------------------------------------------------------------------------------------------------------------------------------------------------------------------------------------------------------------------------------------------------------|-----------------------------|-------|-------------|-----------|---------|--------------------|--|
|                                                                                                                    |                                                                                                                                                                                                                                                                                                                                                                        | F.A<br>RTE<br>VAF           |       | ECTION<br>• | COUNTY    |         | SHEET<br>NO.<br>22 |  |
|                                                                                                                    |                                                                                                                                                                                                                                                                                                                                                                        |                             |       |             | JOINT SEA | I       |                    |  |
|                                                                                                                    |                                                                                                                                                                                                                                                                                                                                                                        |                             |       |             | DOUGLAS & |         |                    |  |
|                                                                                                                    |                                                                                                                                                                                                                                                                                                                                                                        |                             |       |             |           |         |                    |  |
| GENERAL NOTES                                                                                                      |                                                                                                                                                                                                                                                                                                                                                                        |                             |       |             |           |         |                    |  |
| 1. WHEN MEDIANS ARE PRESENT, PAVEMENT MARKINGS<br>ARE TO BE PLACED ADJACENT TO MEDIANS.                            |                                                                                                                                                                                                                                                                                                                                                                        |                             |       |             |           |         |                    |  |
| <ol><li>SOME OF THE INFORMATION INCLUDED WITH THIS<br/>DETAIL MAY NOT BE APPLICABLE TO THIS IMPROVEMENT.</li></ol> |                                                                                                                                                                                                                                                                                                                                                                        |                             |       |             |           |         |                    |  |
| <ol> <li>PAVEMENT MARKINGS ARE TO BE EXTENDED THROUGH<br/>OMISSIONS WHEN APPLICABLE.</li> </ol>                    |                                                                                                                                                                                                                                                                                                                                                                        |                             |       |             |           |         |                    |  |
| 4. A STRIPING KEY IS AVAILABLE ELSEWHERE AND<br>SHALL BE SHOWN WHERE THE QUANTITIES ARE LISTED.                    |                                                                                                                                                                                                                                                                                                                                                                        |                             |       |             |           |         |                    |  |
| 5. FINAL PAVEMENT MARKINGS SHALL BE IN PLACE PRIOR                                                                 |                                                                                                                                                                                                                                                                                                                                                                        |                             |       |             |           |         |                    |  |
|                                                                                                                    | TO PLACING ANY RAISED REFLECTIVE PAVEMENT MARKERS.<br>6. THE FOLLOWING CRITERIA SHALL BE USED FOR SELECTING                                                                                                                                                                                                                                                            |                             |       |             |           |         |                    |  |
| THE DIAGONAL PAVEM                                                                                                 | ENT MA                                                                                                                                                                                                                                                                                                                                                                 | RKING SPACIN                |       | SELECT      | ING       |         |                    |  |
| 30-45 MPH USE 20' (50-75 km/h USE 6.0 m)<br>>45 MPH USE 30' (>75 km/h USE 9.0 m)                                   |                                                                                                                                                                                                                                                                                                                                                                        |                             |       |             |           |         |                    |  |
|                                                                                                                    |                                                                                                                                                                                                                                                                                                                                                                        |                             |       |             |           |         |                    |  |
|                                                                                                                    |                                                                                                                                                                                                                                                                                                                                                                        |                             |       |             |           |         |                    |  |
|                                                                                                                    |                                                                                                                                                                                                                                                                                                                                                                        |                             |       |             |           |         |                    |  |
|                                                                                                                    |                                                                                                                                                                                                                                                                                                                                                                        |                             |       |             |           |         |                    |  |
| 1                                                                                                                  |                                                                                                                                                                                                                                                                                                                                                                        |                             |       |             |           |         |                    |  |
|                                                                                                                    |                                                                                                                                                                                                                                                                                                                                                                        |                             |       |             |           |         |                    |  |
|                                                                                                                    |                                                                                                                                                                                                                                                                                                                                                                        |                             |       |             |           |         |                    |  |
|                                                                                                                    |                                                                                                                                                                                                                                                                                                                                                                        |                             |       |             |           |         |                    |  |
| H LA<br>JUTE JUTE                                                                                                  | <u>GENERAL NOTES</u>                                                                                                                                                                                                                                                                                                                                                   |                             |       |             |           |         |                    |  |
| R RC                                                                                                               | ₩ •                                                                                                                                                                                                                                                                                                                                                                    |                             |       |             |           |         |                    |  |
| OF THROUGH LANE<br>CONDARY ROUTE<br>TRAVE                                                                          | (B) ANGLE VARIES WITH SKEW OF INTERSECTION.                                                                                                                                                                                                                                                                                                                            |                             |       |             |           |         |                    |  |
| EDGE OI                                                                                                            | End     GENERAL NOTES       End     • (a) DISTANCE VARIES WITH SKEW OF INTERSECTION.       A PROPARATION     • (b) ANGLE VARIES WITH SKEW OF INTERSECTION.       • (b) ANGLE VARIES WITH SKEW OF INTERSECTION.     • (c) ANGLE VARIES WITH SKEW OF INTERSECTION.       • (c) ANGLE VARIES WITH SKEW OF INTERSECTION.     • (c) ANGLE VARIES WITH SKEW OF INTERSECTION. |                             |       |             |           |         |                    |  |
|                                                                                                                    |                                                                                                                                                                                                                                                                                                                                                                        |                             |       |             |           |         |                    |  |
|                                                                                                                    |                                                                                                                                                                                                                                                                                                                                                                        |                             |       |             |           |         |                    |  |
|                                                                                                                    |                                                                                                                                                                                                                                                                                                                                                                        |                             |       |             |           |         |                    |  |
|                                                                                                                    |                                                                                                                                                                                                                                                                                                                                                                        |                             |       |             |           |         |                    |  |
| CORNER OF STRIPE                                                                                                   |                                                                                                                                                                                                                                                                                                                                                                        |                             |       |             |           |         |                    |  |
| َ<br>اَ                                                                                                            |                                                                                                                                                                                                                                                                                                                                                                        |                             |       |             |           |         |                    |  |
| 8′-0′′<br>(2.4 m)                                                                                                  |                                                                                                                                                                                                                                                                                                                                                                        |                             |       |             |           |         |                    |  |
|                                                                                                                    |                                                                                                                                                                                                                                                                                                                                                                        |                             |       |             |           |         |                    |  |
|                                                                                                                    |                                                                                                                                                                                                                                                                                                                                                                        |                             |       |             |           |         |                    |  |
| PRIMARY ROUTE<br>DIRECTION OF TRAVEL                                                                               |                                                                                                                                                                                                                                                                                                                                                                        |                             |       |             |           |         |                    |  |
|                                                                                                                    |                                                                                                                                                                                                                                                                                                                                                                        |                             |       |             |           |         |                    |  |
| LAND                                                                                                               |                                                                                                                                                                                                                                                                                                                                                                        |                             |       |             |           |         |                    |  |
|                                                                                                                    |                                                                                                                                                                                                                                                                                                                                                                        | Note: All c<br>(millimeter: |       |             |           |         |                    |  |
| REVISIONS<br>PLACED DETAIL F-5.25                                                                                  | TJB                                                                                                                                                                                                                                                                                                                                                                    | ILLINOIS                    | DEPAR | TMENT O     | TRANSPOR  | TATION  |                    |  |
|                                                                                                                    |                                                                                                                                                                                                                                                                                                                                                                        | PAVEN                       | IFN   | ТМ          | RKING     | AN      | D                  |  |
|                                                                                                                    |                                                                                                                                                                                                                                                                                                                                                                        |                             |       |             | RURAL     |         | -                  |  |
|                                                                                                                    |                                                                                                                                                                                                                                                                                                                                                                        |                             |       | -           |           | -       |                    |  |
|                                                                                                                    | ╞═╾┠                                                                                                                                                                                                                                                                                                                                                                   |                             |       |             |           |         |                    |  |
|                                                                                                                    |                                                                                                                                                                                                                                                                                                                                                                        | DISTRICT 5                  |       | IAIL N      |           |         |                    |  |