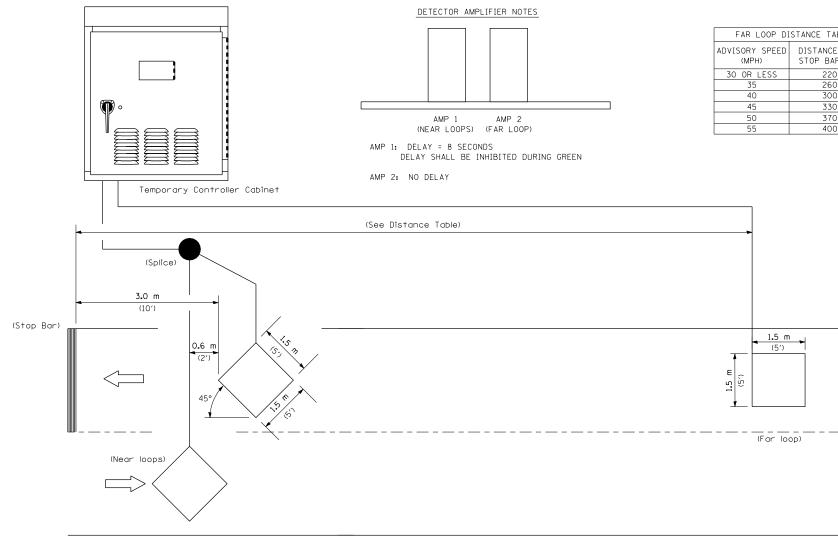

NOTE: All loops centered in lane.

## INDUCTION LOOP DETECTOR

|                                               |              |  | CON   | TDA | CT NO           | 72010        |
|-----------------------------------------------|--------------|--|-------|-----|-----------------|--------------|
|                                               |              |  | CUN   | IRA | CT NO.          |              |
| F.A.P.<br>RTE.                                | SECTION      |  | COUNT | Y   | TOTAL<br>SHEETS | SHEET<br>NO. |
| 685                                           | (113)B-3     |  | HANCO | СК  | 48              | 38           |
| STA.                                          | STA. TO STA. |  |       |     |                 |              |
| FED. ROAD DIST. NO. ILLINOIS FED. AID PROJECT |              |  |       |     |                 |              |
|                                               |              |  |       |     |                 |              |

| ABLE                |  |  |  |  |  |  |  |
|---------------------|--|--|--|--|--|--|--|
| CE FROM<br>AR (FT.) |  |  |  |  |  |  |  |
| 20                  |  |  |  |  |  |  |  |
| 50                  |  |  |  |  |  |  |  |
| 0                   |  |  |  |  |  |  |  |
| 30                  |  |  |  |  |  |  |  |
| 70                  |  |  |  |  |  |  |  |
| 0                   |  |  |  |  |  |  |  |

## TEMPORARY BRIDGE TRAFFIC SIGNAL LOOP PLACEMENT DETAIL SHEET

| DEVICIONS |      |                                        |                   |  |  |  |  |  |  |
|-----------|------|----------------------------------------|-------------------|--|--|--|--|--|--|
| REVISIONS |      | ILLINOIS DEPARTMENT OF TRANSPORTATION  |                   |  |  |  |  |  |  |
| NAME      | DATE | ILLINGIS DEFAILIMENT OF TRANSFORTATION |                   |  |  |  |  |  |  |
|           |      |                                        |                   |  |  |  |  |  |  |
|           |      | TRAFFIC CONTRO                         | L & PROTECTION    |  |  |  |  |  |  |
|           |      |                                        |                   |  |  |  |  |  |  |
|           |      | IL ROUTE 96 & A                        | PPLE RIVER ROAD   |  |  |  |  |  |  |
|           |      |                                        |                   |  |  |  |  |  |  |
|           |      | HANCOCK COUNTY                         |                   |  |  |  |  |  |  |
|           |      |                                        |                   |  |  |  |  |  |  |
|           |      |                                        |                   |  |  |  |  |  |  |
|           |      | SCALE: NONE                            | DRAWN BY: DIST. 6 |  |  |  |  |  |  |
|           |      | DATE: 07/2007                          | CHECKED BY:       |  |  |  |  |  |  |