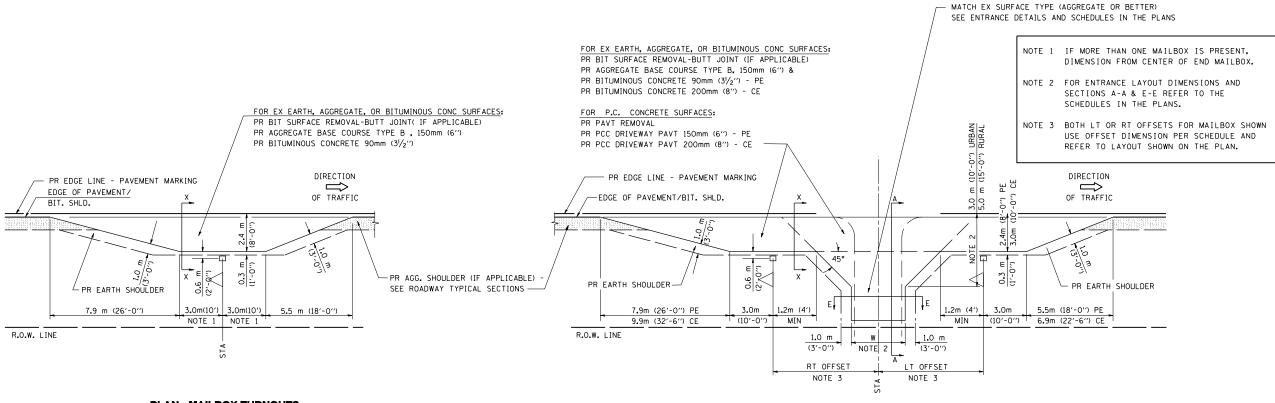

## **PLAN - MAILBOX TURNOUTS**

## PLAN - COMBINED MAILBOX TURNOUT WITH TRAILING OR LEADING ENTRANCE

SECTION X-X THRU MAILBOX TURNOUT

ALSO APPLIES TO MAILBOX TURNOUTS COMBINED WITH
EX EARTH, AGGREGATE, OR BITUMINOUS PE & FE

SECTION X-X THRU MAILBOX TURNOUT COMBINED WITH EX CONC PE OR CE

SECTION X-X THRU MAILBOX TURNOUT
COMBINED WITH EX EARTH, AGGREGATE, OR BITUMINOUS CE

REVISIONS
NAME DATE
JCN 2/19/03
JCN 4/01/04

DETAILS FOR RURAL / URBAN
ENTRANCE & MAILBOX TURNOUT
W/O CONCRETE GUTTER
(3R - PROJECTS)