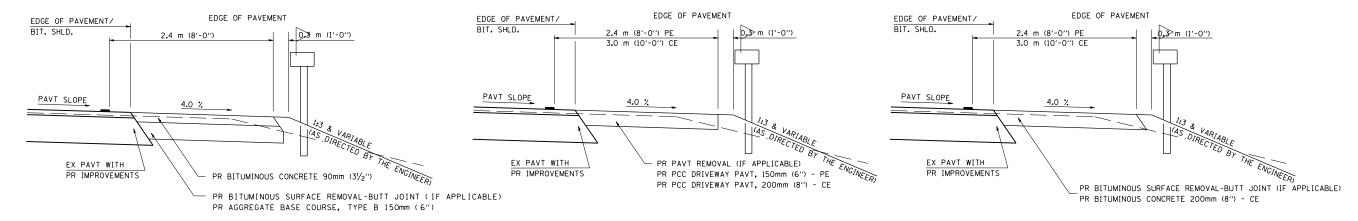

## **DETAILS OF MAILBOX TURNOUTS**

## PLAN - COMBINED MAILBOX TURNOUT WITH TRAILING OR LEADING ENTRANCE

SECTION X-X THRU MAILBOX TURNOUT

ALSO APPLIES TO MAILBOX TURNOUTS COMBINED WITH
EX EARTH, AGGREGATE, OR BITUMINOUS PE & FE

SECTION X-X THRU MAILBOX TURNOUT COMBINED WITH EX CONC PE OR CE

SECTION X-X THRU MAILBOX TURNOUT
COMBINED WITH EX EARTH, AGGREGATE, OR BITUMINOUS CE

REVISIONS
NAME DATE
JCN 2/19/03
JCN 4/01/04

DETAILS FOR RURAL / URBAN
ENTRANCE & MAILBOX TURNOUT
W/O CONCRETE GUTTER
(3R - PROJECTS)